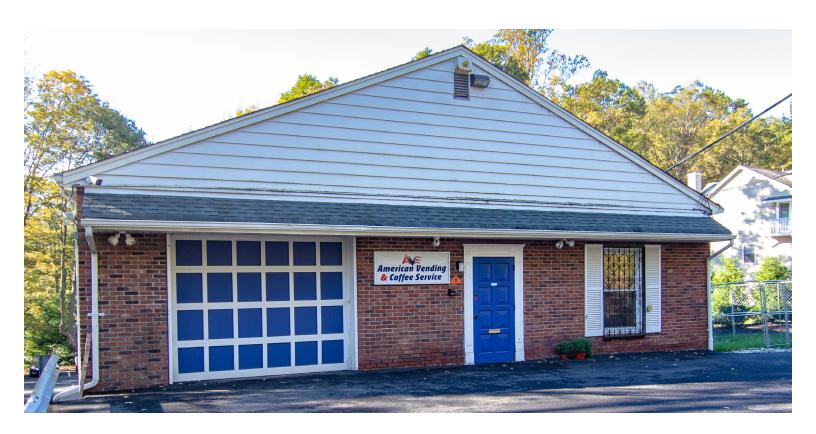

INDUSTRIAL SPACE

EASILY

## **1222 SUSSEX TURNPIKE**

Randolph, NJ

## **Availability:**

- Space: 6,048 SF Immediately
  1,200 SF Office
  4,800 SF Warehouse
- Loading: 2 loading 8' x 10', 12' x 18'
- Utilities: Gas, city water & sewer
- Parking: 18 spaces striped, more unstriped
- Taxes: \$2.38 PSF (2017)

## **Comments:**

- Easily accessible to Routes NJ-10,
  I-80, I-287, US-46, US-15, US-24 and
  LIS-206
- Front and rear loading on premises
- Two floors of warehouse space 12′-14′ clear each floor
- Parking recently restriped and paved
- Able to be added to, expanded or redeveloped
- Sale price : \$1,500,000