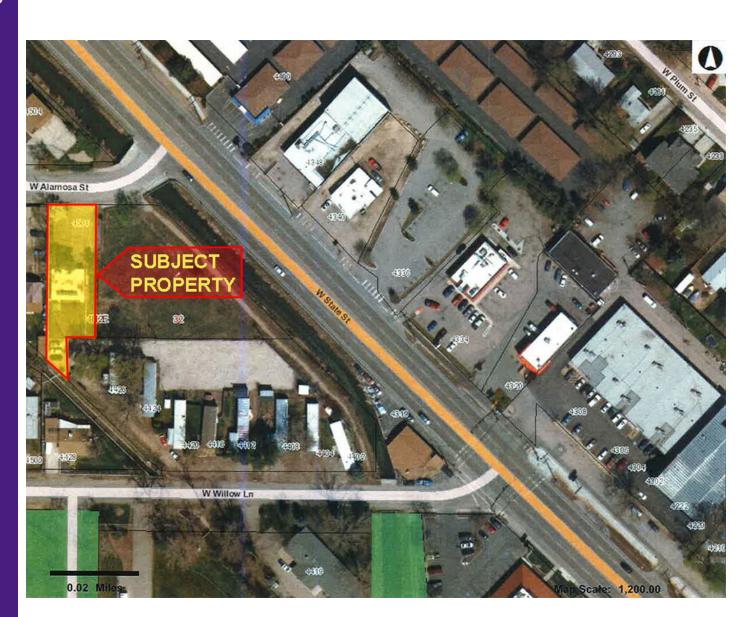

#### **PROPERTY INFORMATION:**

| Available SF:   | 1,555 SF                   |
|-----------------|----------------------------|
| Lease Rate:     | \$15.00 SF/yr              |
| Lease Type:     | NNN                        |
| Lot Size:       | 0.23 Acres                 |
| Building Size:  | 1,555 SF                   |
| Building Class: | В                          |
| Year Built:     | 1977 (Renovated)           |
| Zoning:         | L-OD                       |
| Available:      | Immediately                |
| Cross Streets:  | Alamosa St. & W. State St. |

#### **OFFERING SUMMARY**

| Available SF:   | 1,555 SF                      |
|-----------------|-------------------------------|
| Lease Rate:     | \$15.00 SF/yr (NNN)           |
| Lot Size:       | 0.23 Acres                    |
| Building Size:  | 1,555 SF                      |
| Building Class: | В                             |
| Year Built:     | 1977                          |
| Zoning:         | L-OD                          |
| Market:         | Boise                         |
| Cross Streets:  | Alamosa St. & W.<br>State St. |