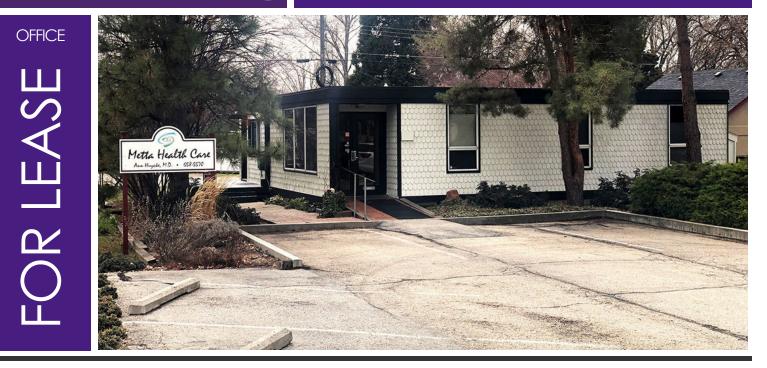

# **MEDICAL/OFFICE BUILDING**

### 4501 ALAMOSA, BOISE, ID 83703

#### **PROPERTY HIGHLIGHTS**

- Functional layout and hard to find small building for lease. •
- Excellent opportunity for office or medical use. •
- The most current use of the building was a medical clinic.
- The building has been renovated.
- Available Immediately.