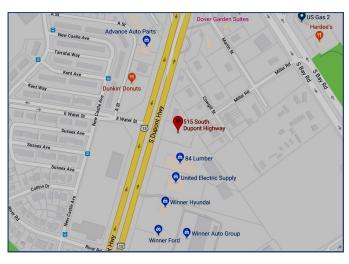

## Ground Lease

515 S. DuPont Hwy.

Dover, DE

## **Property Information**

- $\Rightarrow$  0.86+/- Acre Lot
- ⇒ Ground Lease or Build to Suit
- ⇒ Great Visibility on Route 13
- ⇒ Shared access with 84 Lumber
- ⇒ Minutes from Route 1 and downtown Dover
- ⇒ Close proximity to Dover Air Force Base
- ⇒ 2017 Traffic Count: 44,025
- ⇒ Lease Price: \$65,000 per year