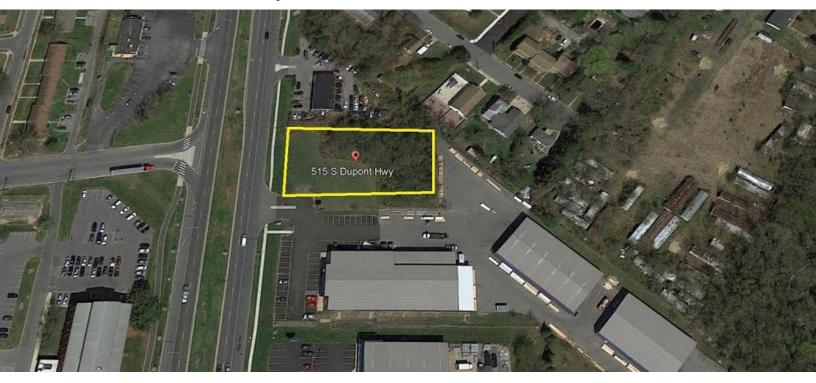

## Ground Lease

515 S. DuPont Hwy.

Dover, DE

## **Property Information**

- $\Rightarrow$  0.86+/- Acre Lot
- ⇒ Ground Lease or Build to Suit
- ⇒ Great Visibility on Route 13
- ⇒ Shared access with 84 Lumber
- ⇒ Minutes from Route 1 and downtown Dover
- ⇒ Close proximity to Dover Air Force Base
- ⇒ 2017 Traffic Count: 44,025
- ⇒ Lease Price: \$65,000 per year