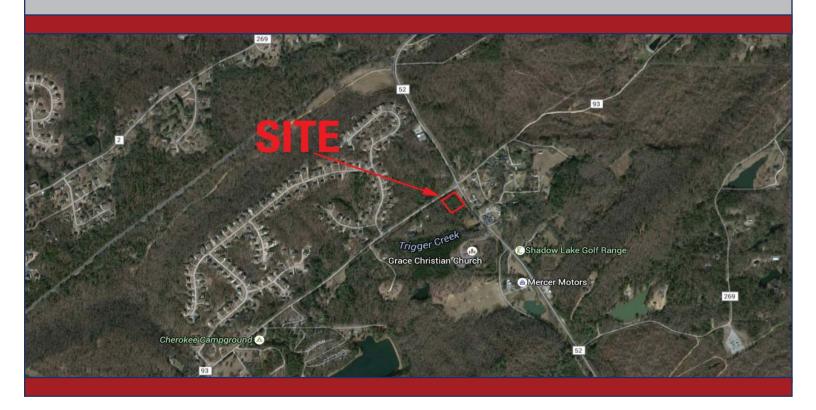

## SW Corner County Hwy 52 & 93 Shelby County, Alabama

- Site: 1.29 +/- acre
- Located one mile South of South Shades Crest Road on major route between I-459 Exit 6 and Helena, AL
- Ideal for retail use
- Fast growing area with heavy traffic
- Nearby Bessemer Airport, Cherokee Campground and Shadow Lake Golf Range
- Unincorporated Shelby County, adjacent to both Hoover and Helena