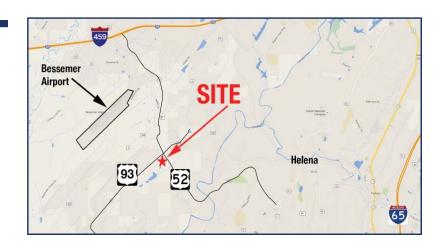

## SW Corner County Hwy 52 & 93 Shelby County, Alabama

- Site: 1.29 +/- acre
- Located one mile South of South Shades Crest Road on major route between I-459 Exit 6 and Helena, AL
- Ideal for retail use
- Fast growing area with heavy traffic
- Nearby Bessemer Airport, Cherokee Campground and Shadow Lake Golf Range
- Unincorporated Shelby County, adjacent to both Hoover and Helena