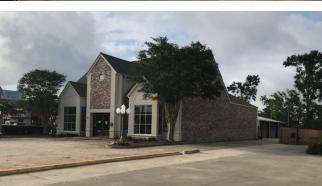

## **Property Highlights**

- ±4,400 SF Office Building Available
- Building is For Sale or Lease
- · Heavily Trafficked Commercial Artery
- · Parking in Front and Rear
- Lot Size Approx. 88' x 273'
- Zoned Business (Municipal)
- Flood Zone X