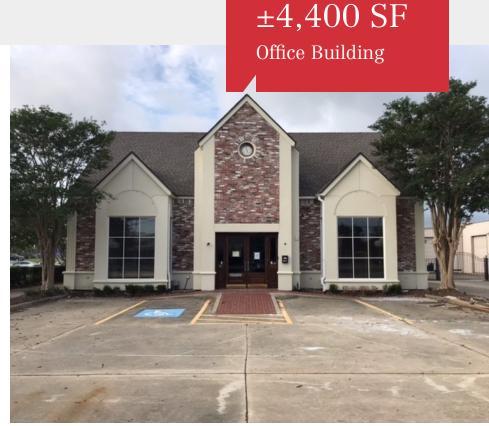

## **Property Highlights**

- ±4,400 SF Office Building Available
- Building is For Sale or Lease
- · Heavily Trafficked Commercial Artery
- · Parking in Front and Rear
- Lot Size Approx. 88' x 273'
- Zoned Business (Municipal)
- Flood Zone X

### **Pricing**

Sale Price: \$880,000

Lease Rate: \$25.00 SF/yr (NNN)