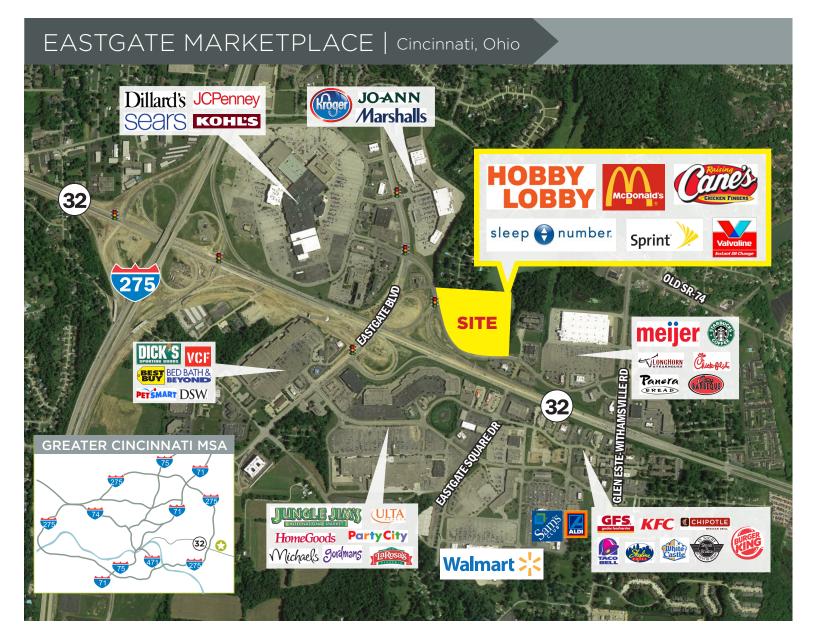

#### **PROPERTY HIGHLIGHTS**

- Located just east of I-275 between Eastgate Mall, Kroger and Meijer at S.R. 32 and Eastgate Blvd.
- Join Hobby Lobby, McDonald's, Raising Cane's, Sleep Number, Sprint, Valvoline and Mike's Carwash