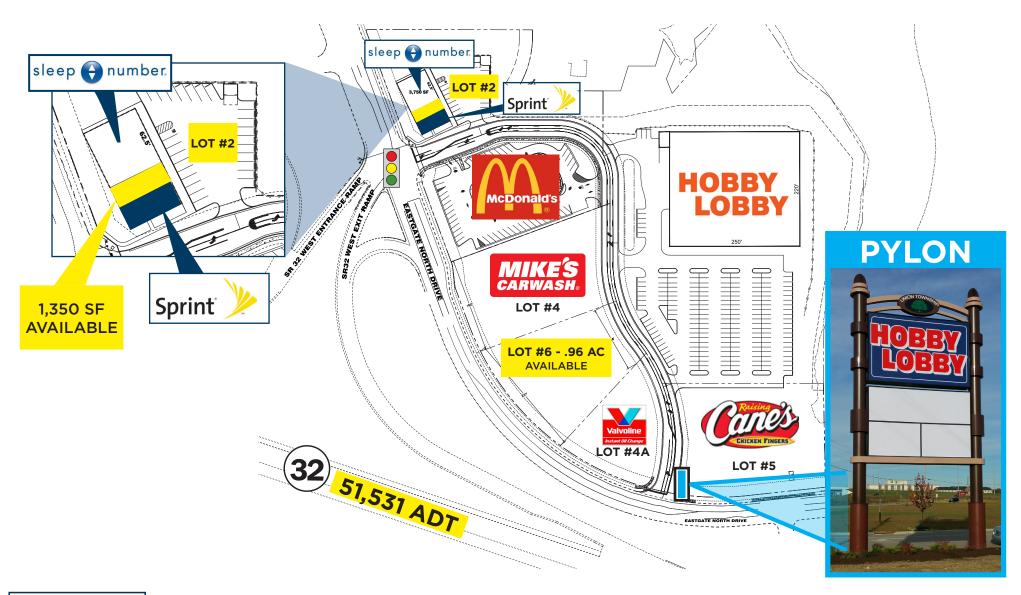

# ONLY 1 OUTLOT AND 1,350 SF REMAIN

## 1,350 SF SPACE AND A 0.96 ACRE HIGH PROFILE OUTLOT AVAILABLE