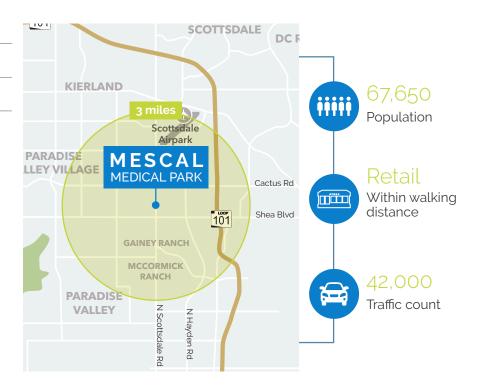

## STRATEGIC LOCATION

A welcoming, garden style, medical office property located in the heart of Scottsdale just minutes away from HonorHealth's Shea Campus and the City of Scottsdale's "Cure Corridor."