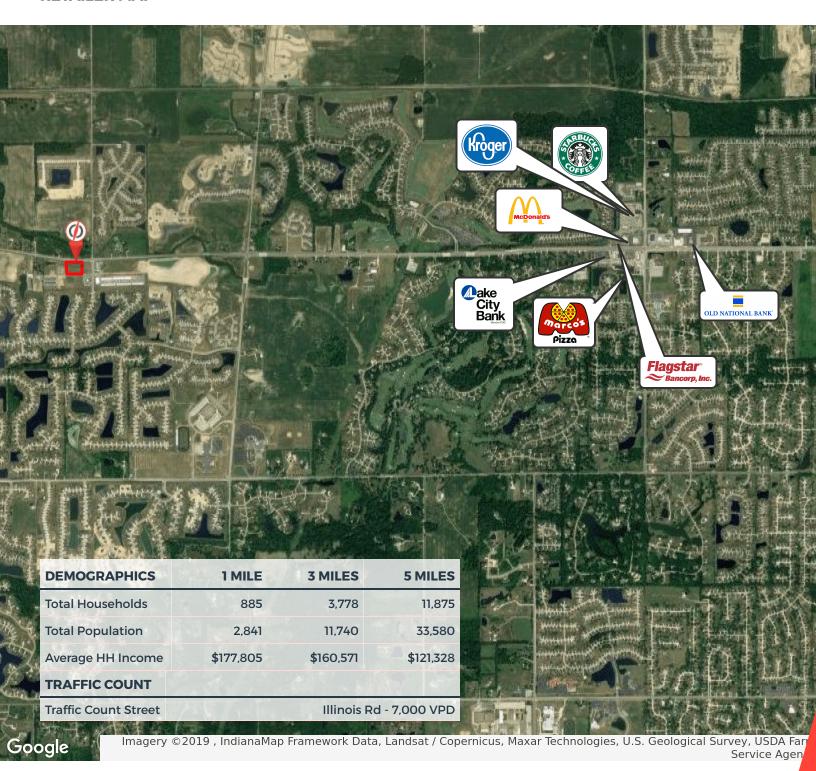

### **RETAILER MAP**

## BRIDGEWATER COMMERCIAL LAND

14413 - 14125 Illinois Road, Fort Wayne, IN 46814

Illinois Rd - 7,000 VPD