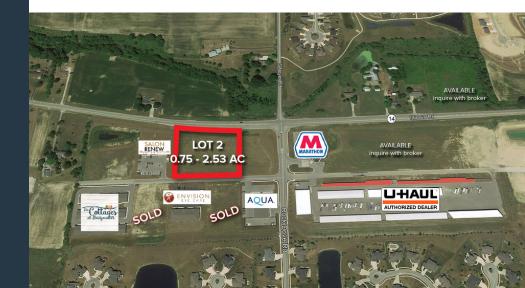

### **PROPERTY HIGHLIGHTS**

- · Only 1 lot left!!
- Shovel ready for development with all utilities on site
- Highly populated and growing area of Fort Wayne, with over 10,000 new residents in recent years
- Across the street from Marathon Fuel Station, U-Haul storage units, office buildings, and residential neighborhoods
- Excellent exposure to SR 14/Illinois Road

### **PROPERTY SUMMARY**

### PROPERTY DESCRIPTION

Lot #2 \$525,000 for 2.53 Acres\* (\*divisible)

Lot #7 SOLD