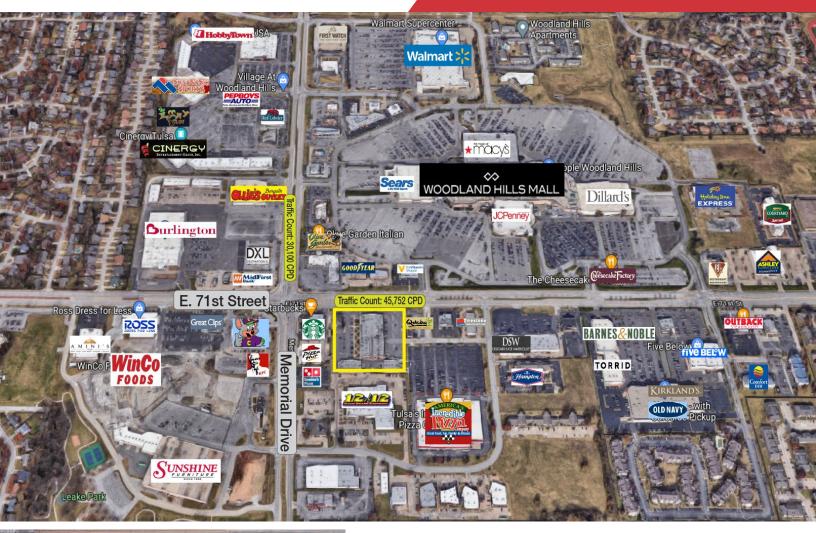

## **PROPERTY HIGHLIGHTS**

- Located in One of the Strongest Retail Trade Areas
- Across from Woodland Hills Mall
- 73.6% Occupied •
- 7.4% Cap on Actuals

| TOTAL SF               | 50,832 SF  |
|------------------------|------------|
| LAND IN ACRES          | 4.34 Acres |
| YEAR BUILT / RENOVATED | 1977       |
| ZONED                  | Commercial |

# Retail Shopping Center For Sale Centre 71

| Population       | 1 Mile:  | 3 Miles: | 5 Miles: |
|------------------|----------|----------|----------|
|                  | 14,629   | 88,460   | 234,254  |
| Average          | 1 Mile:  | 3 Miles: | 5 Miles: |
| Household Income | \$53,307 | \$62,868 | \$86,506 |
| Total Households | 1 Mile:  | 3 Miles: | 5 Miles: |
|                  | 6,721    | 37,002   | 94,736   |