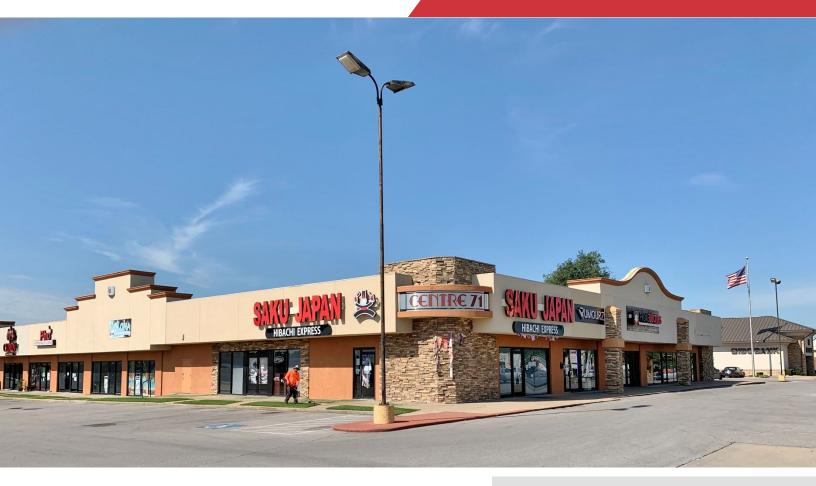

**Retail Shopping Center** For Sale

Sales Price: \$6,250,000

# Centre 71 8206-8268 E. 71st Street

Tulsa, Oklahoma 74133

## **PROPERTY HIGHLIGHTS**

- Located in One of the Strongest Retail Trade Areas
- Across from Woodland Hills Mall
- 73.6% Occupied •
- 7.4% Cap on Actuals

| TOTAL SF               | 50,832 SF  |
|------------------------|------------|
| LAND IN ACRES          | 4.34 Acres |
| YEAR BUILT / RENOVATED | 1977       |
| ZONED                  | Commercial |