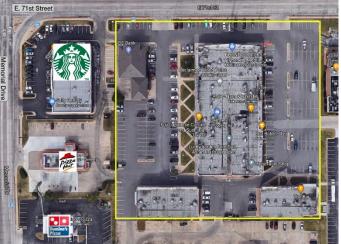

## **PROPERTY HIGHLIGHTS**

- Located in One of the Strongest Retail Trade Areas
- Across from Woodland Hills Mall
- 73.6% Occupied •
- 7.4% Cap on Actuals

| TOTAL SF               | 50,832 SF  |
|------------------------|------------|
| LAND IN ACRES          | 4.34 Acres |
| YEAR BUILT / RENOVATED | 1977       |
| ZONED                  | Commercial |