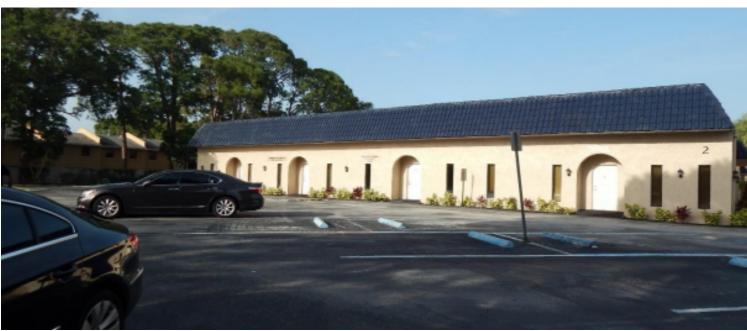

#### Property Summary

Building Size: Approximately 9,228 sq. ft.

Land Size: 31,400 sq. ft.

Leasable area: 9,062 sq. ft.

Year Built: 1973

Concrete Block & Stucco

Roof Cover: Blt up Metal/ Gypsum

Heat/AC: Central

## Building 1 or South building

green = available

# Building 2 or North building

green = available