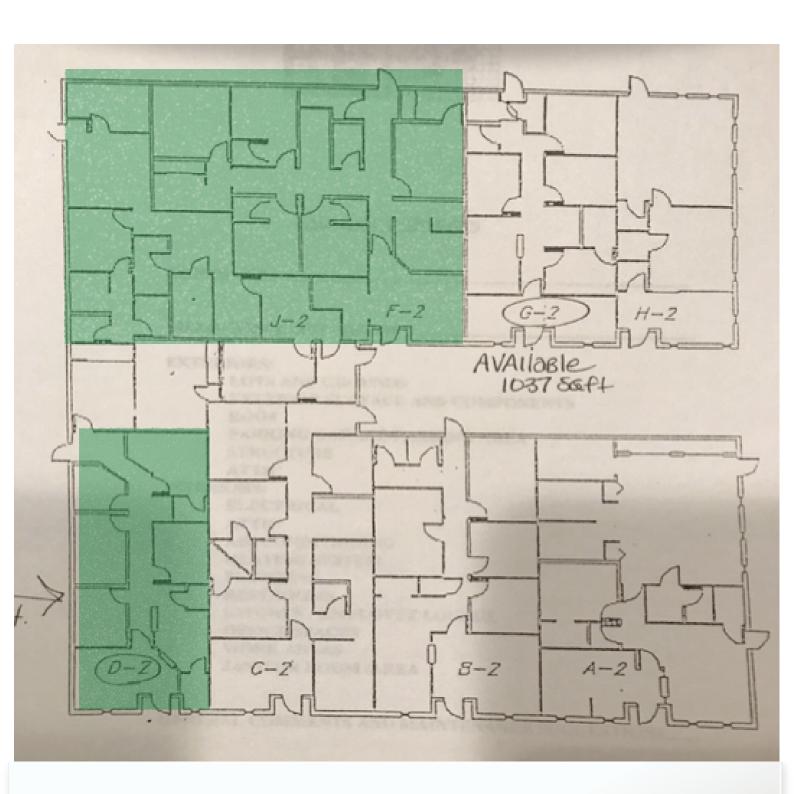

#### 5 Spaces available

| UNIT #                         | SQ FT | PRICE/SQ FT | CAM/SQ FT |
|--------------------------------|-------|-------------|-----------|
| A2                             | 1364  | \$15.00     | \$3.00    |
| D-2                            | 1500  | \$15.00     | \$3.00    |
| H2/48x20                       | 960   | \$15.00     | \$3.00    |
| G2/48x24                       | 1152  | \$15.00     | \$3.00    |
| F2-J2/48x67                    | 3216  | \$15.00     | \$3.00    |
| H2/G2/F2/J2<br>Combined/111x48 | 5328  | \$15.00     | \$3.00    |

# Building 2 or North building

green = available