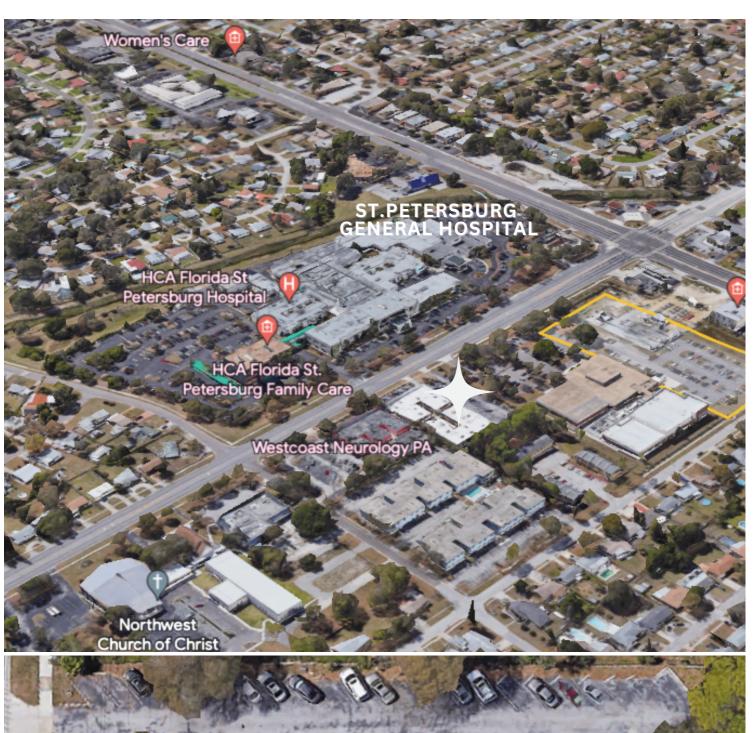

With 38th Avenue Professional Center located between both I-275 and St. Pete Beach, it serves as a great location to start your new business or venture.

38TH Avenue Professional Center is located in a high residential density area, with a high volume & steady flow of traffic. This medical complex is centrally located between I-275 and St. Pete Beach. With the St Petersburg General Hospital being directly across the road & major retail shopping centers plus other medical offices are just within minutes away, the astounding exposure to the major Avenue and the excellent parking ratio, this center can accommodate for almost any medical or any general office business use, 38<sup>TH</sup> Avenue Professional Center offers great spaces for their future tenants and is an ideal location for a lawyer office, doctor's office, physical therapy, dentist, accounting, Learning Centers & many other office uses.