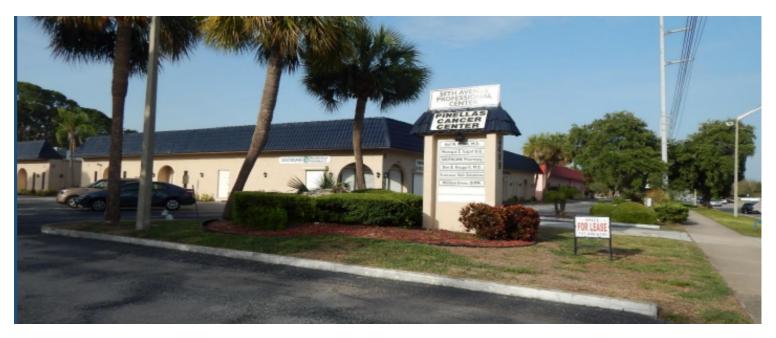

#### 38TH AVENUE PROFESSIONAL CENTER

6499 38th Ave North Saint Petersburg, FL 33710

ST.PETERSBURG COMMERCIAL PROPERTIES IS PLEASED TO PRESENT the centrally located spaces for lease at 38th Avenue Professional Center

#### Property Summary

Building Size: Approximately 9,228 sq. ft.

Land Size: 31,400 sq. ft.

Leasable area: 9,062 sq. ft.

Year Built: 1973

Concrete Block & Stucco

Roof Cover: Blt up Metal/ Gypsum

Heat/AC: Central