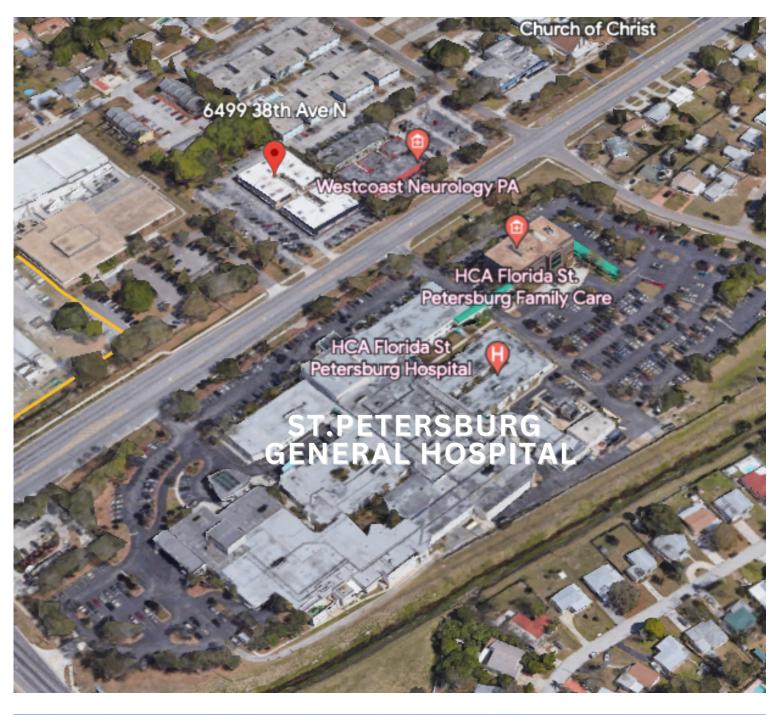

With 38th Avenue Professional Center located between both I-275 and St. Pete Beach, it serves as a great location to start your new business or venture.

38TH Avenue Professional Center is located in a high residential density area, with a high volume & steady flow of traffic. This medical complex is centrally located between I-275 and St. Pete Beach. With the St Petersburg General Hospital being directly across the road & major retail shopping centers plus other medical offices are just within minutes away, the astounding exposure to the major Avenue and the excellent parking ratio, this center can accommodate for almost any medical or any general office business use, 38<sup>TH</sup> Avenue Professional Center offers great spaces for their future tenants and is an ideal location for a lawyer office, doctor's office, physical therapy, dentist, accounting, Learning Centers & many other office uses.