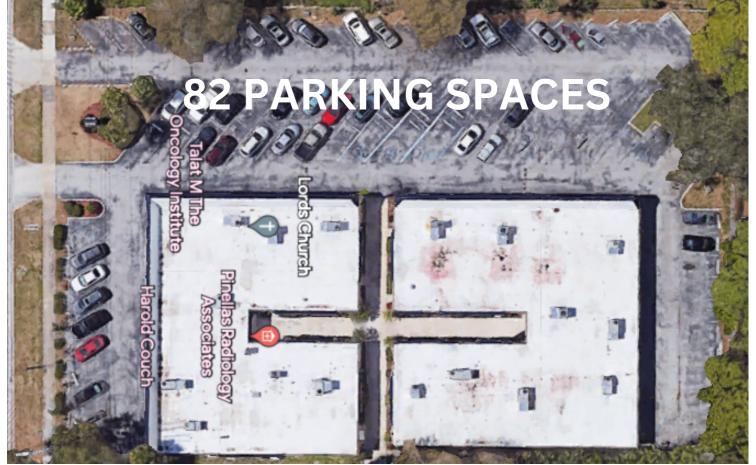

Zoning: D Land use Professional building

Parking: 80 Spaces; Ratio is 4 per 1,000 sq. ft.