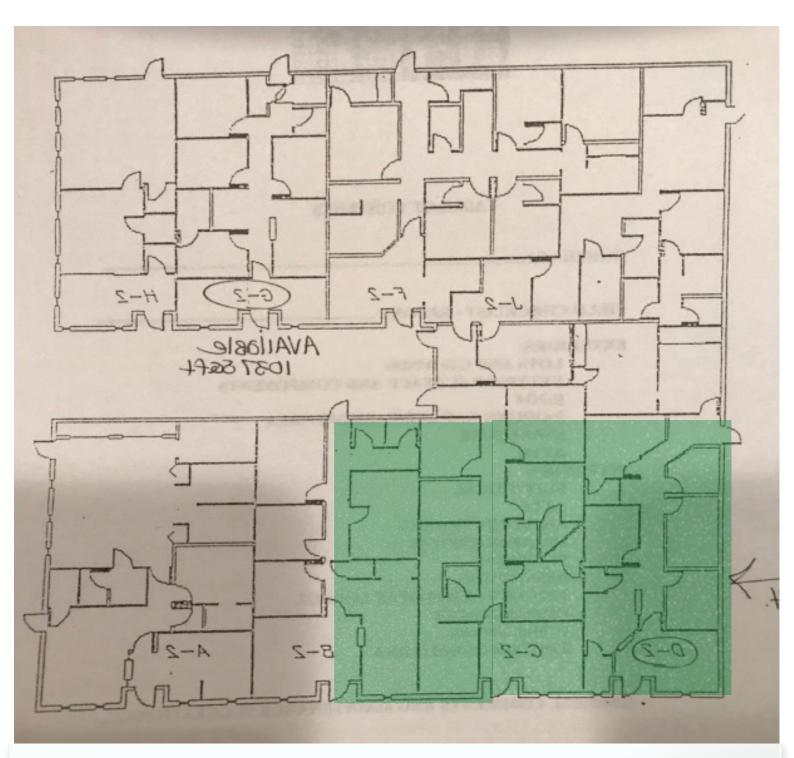

#### 5 Spaces available

| UNIT #                         | SQ FT | PRICE/SQ FT | CAM/SQ FT |
|--------------------------------|-------|-------------|-----------|
| A2                             | 1364  | \$15.00     | \$3.00    |
| D-2                            | 1500  | \$15.00     | \$3.00    |
| H2/48x20                       | 960   | \$15.00     | \$3.00    |
| G2/48x24                       | 1152  | \$15.00     | \$3.00    |
| F2-J2/48x67                    | 3216  | \$15.00     | \$3.00    |
| H2/G2/F2/J2<br>Combined/111x48 | 5328  | \$15.00     | \$3.00    |

## Building 1 or South building

green = available