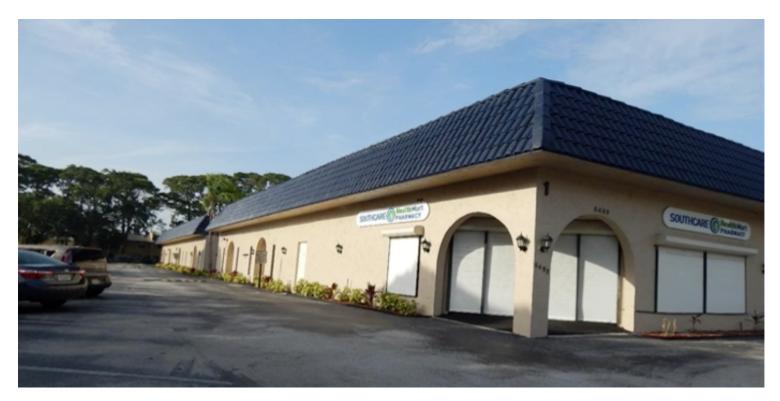

#### 38TH AVENUE PROFESSIONAL CENTER

6499 38th Ave North Saint Petersburg, FL 33710

ST.PETERSBURG COMMERCIAL PROPERTIES IS PLEASED TO PRESENT the centrally located spaces for lease at 38th Avenue Professional Center

With 38th Avenue Professional Center located between both I-275 and St. Pete Beach, it serves as a great location to start your new business or venture.

38TH Avenue Professional Center is located in a high residential density area, with a high volume & steady flow of traffic. This medical complex is centrally located between I-275 and St. Pete Beach. With the St Petersburg General Hospital being directly across the road & major retail shopping centers plus other medical offices are just within minutes away, the astounding exposure to the major Avenue and the excellent parking ratio, this center can accommodate for almost any medical or any general office business use, 38<sup>TH</sup> Avenue Professional Center offers great spaces for their future tenants and is an ideal location for a lawyer office, doctor's office, physical therapy, dentist, accounting, Learning Centers & many other office uses.

#### Property Summary

Building Size: Approximately 9,228 sq. ft.

Land Size: 31,400 sq. ft.

Leasable area: 9,062 sq. ft.

Year Built: 1973

Concrete Block & Stucco

Roof Cover: Blt up Metal/ Gypsum

Heat/AC: Central