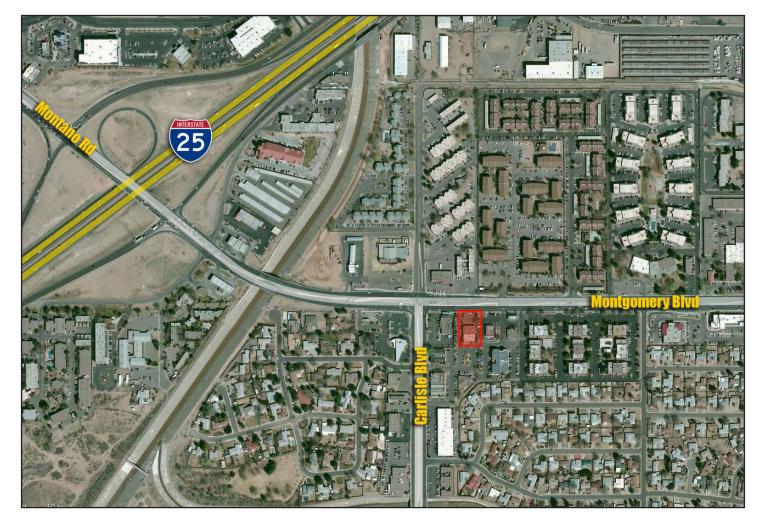

# For Lease | Aerial & Pictures

Walt Arnold Commercial Brokerage, Inc.

4312 Carlisle Blvd NE | Albuquerque, NM 87107

All Sperry Van Ness Offices Independently Owned & Operated.

The information listed above has been obtained from sources we believe to be reliable, however, we accept no responsibility for its correctness.