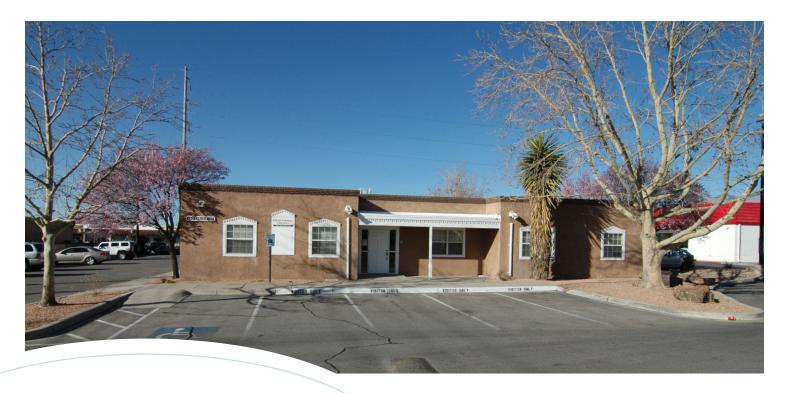

### **Great Office Building for Lease**

4312 Carlisle Blvd NE | Albuquerque, NM 87107

## **Property Overview**

#### **Building Size** 3,000 SF **Features** Mixed Use Single Tenant \$14.40 sf/yr (\$3,600/mo) Lease Rate Great Location Great Build Out **Full Service** Lease Type **Reception Area Tenant Pays Janitorial Closed Offices** Office Space Type **Conference Rooms** Zoning O-1 Presented by **REESE GOOD-AUMELL**