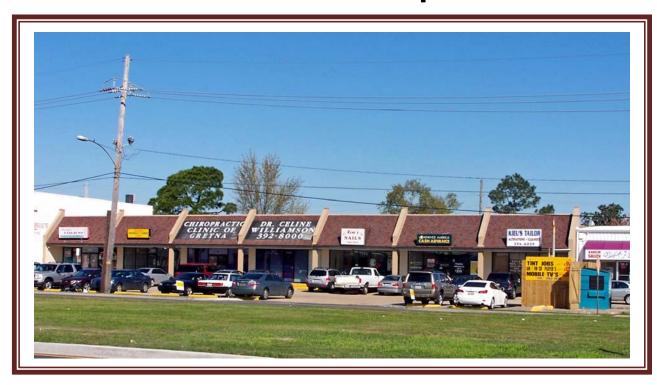

## For Lease Retail/Office Space

**Location:** 548 & 552 Lapalco Boulevard, Gretna, LA 70056

(Near the corner of Wall Boulevard)

Available: Suite Size Rental

548 ...... 1,000sf ...... \$1,200.00

552 ...... 1,000sf ...... \$1,200.00

Info: • Conveniently located Strip Center across from Piccadilly Cafeteria

Suite 548 was used for a primary care physician

Suite 552 is open space with a restroom in the rear

· Looking for low parking users

• Tenant responsible for electricity, Landlord pays water

Modified Gross Lease

Tenant Mix: Nail Salon, Computer Repair, Tailor, Check Cashing & Mortgage Company

**Listing Agent:** Jack Stumpf

April 2015

1700 Central Boulevard Harvey, Louisiana 70058 (504) 366-6800 www.jackstumpf.com