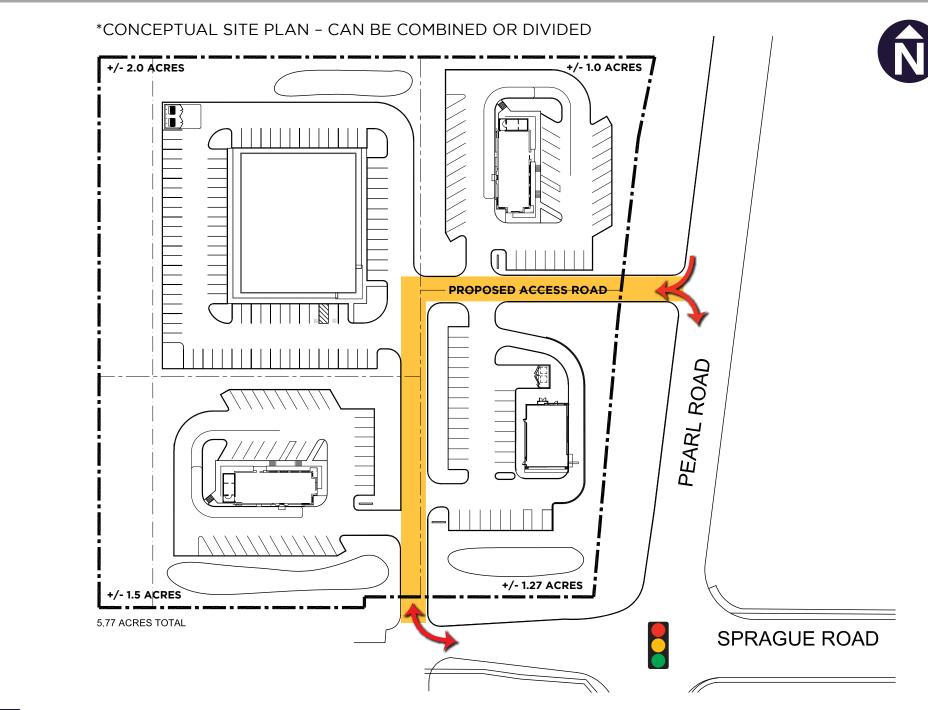

# **PROPERTY HIGHLIGHTS**

- Tremendous Commercial Development Site(s) available on Pearl Road from 1 to 5.77 Acres
- Adjacent to Metro Health November Family Health Center
- Signalized Intersection
- Less than one-quarter mile to Interstate 71 with over 97,000 cars per day!
- Over 108,000 daytime employees and almost 160,000 people within five (5) miles!
- For sale or ground lease