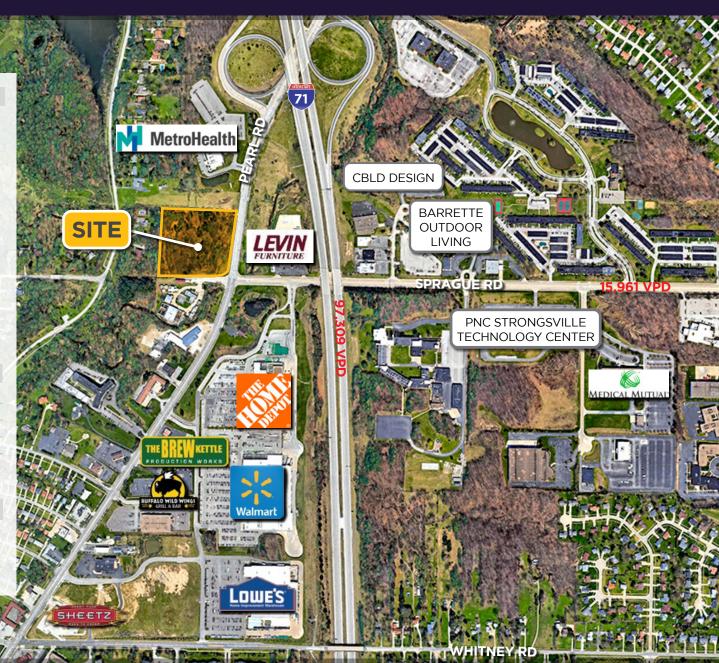

# **PROPERTY HIGHLIGHTS**

- Tremendous Commercial Development Site(s) available on Pearl Road from 1 to 5.77 Acres
- Adjacent to Metro Health November Family Health Center
- Signalized Intersection
- Less than one-quarter mile to Interstate 71 with over 97,000 cars per day!
- Over 108,000 daytime employees and almost 160,000 people within five (5) miles!
- For sale or ground lease