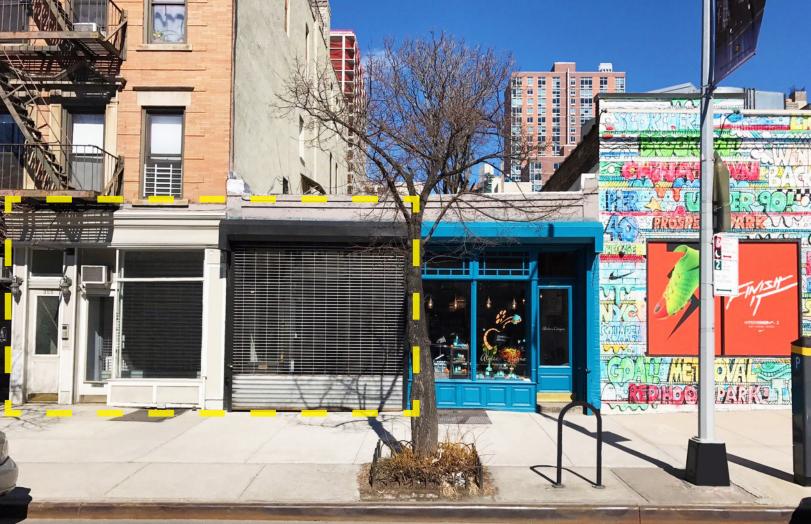

## 355-357

### ATLANTIC AVE

Between Hoyt Street and Bond Street

#### **SPECS**

Size: 800 sf - space A

400 sf - space B

Frontage: 22.5 ft (combined)

**Possession:** Immediate

**Asking Rent:** By Request

### **FEATURES**

- Downtown Brooklyn location
- Formerly Gant and Hudson
- & Lawrence
- Located on one of Brooklyn's busiest thoroughfares
- Potential to combine available spaces at 355 and 357 Atlantic Ave for 1200 sf of sales space
- Accessory basement for storage