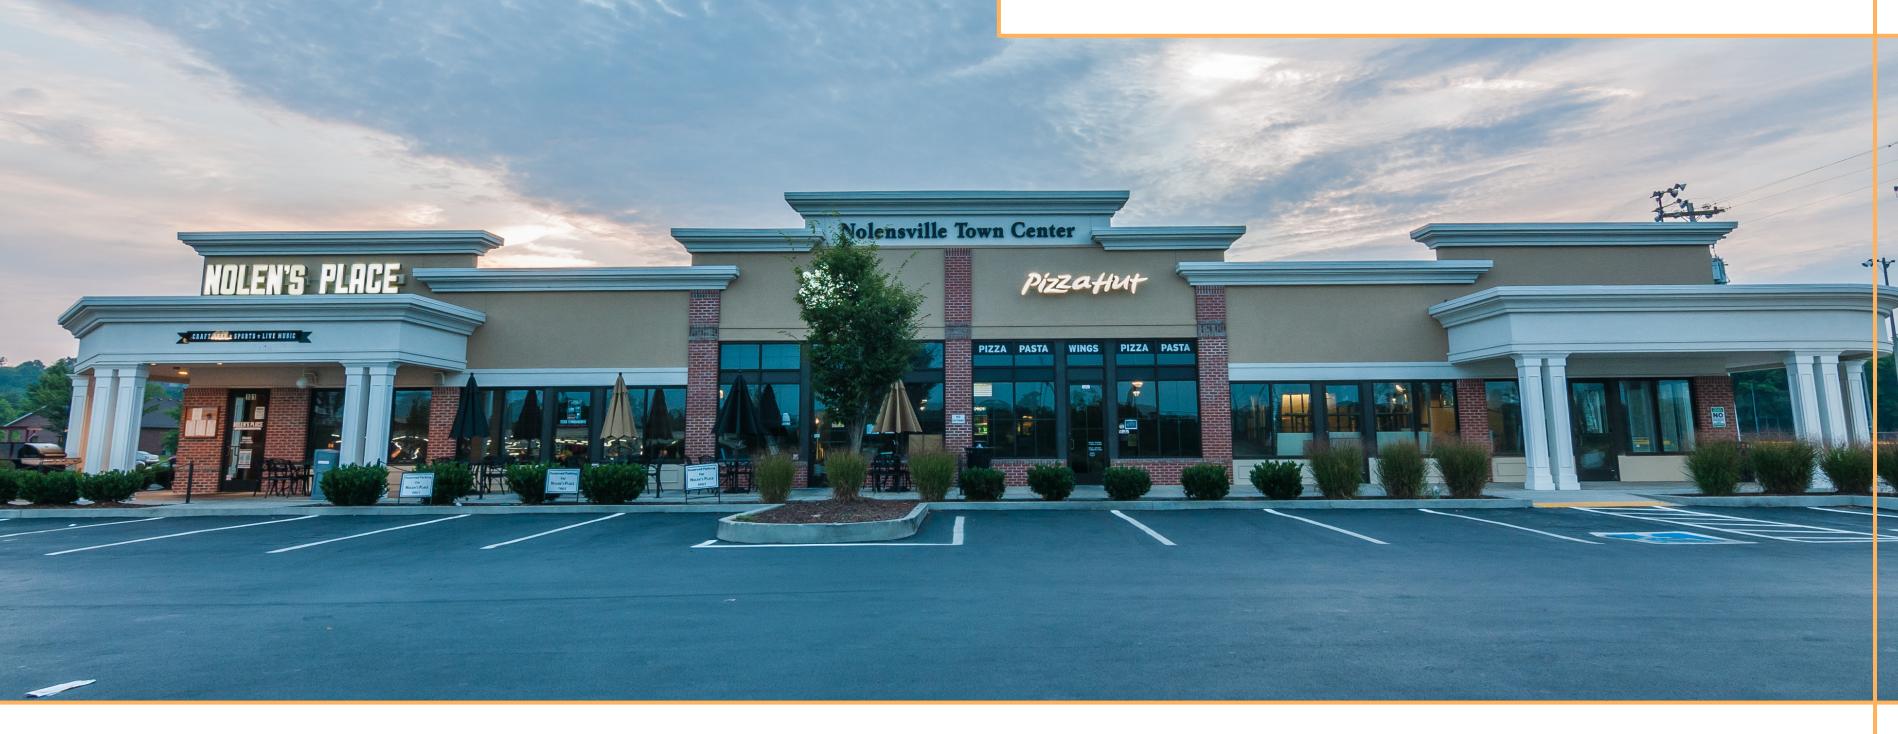

### **Dominant Shopping Center in Nolensville**

• Established re-developed 34,000 SF shopping center situated in the heart of Nolensville.

#### **Excellent Tenant Mix**

• Join Martin's Bar-B-Que, Nolen's Place, Hwy 55 Burgers, Campo Azul, Pizza Hut, Mill Creek Animal Hospital, Kumon Learning Center, Jon Ric' Massage & Wellness Spa, Master's Martial Arts, and more.