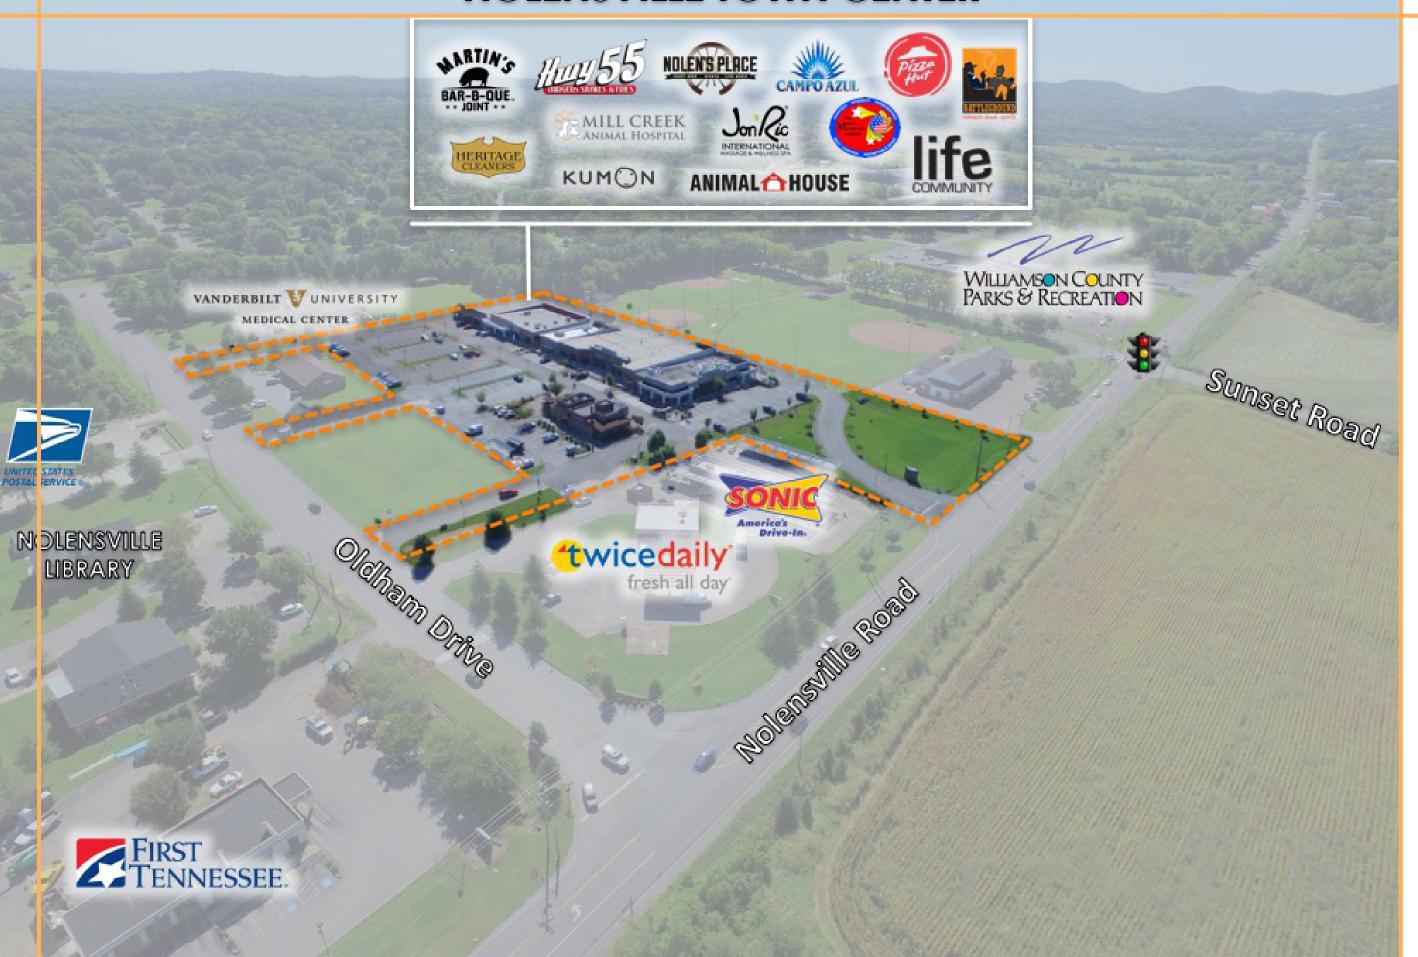

#### **Excellent Tenant Mix**

• Join Martin's Bar-B-Que, Nolen's Place, Hwy 55 Burgers, Campo Azul, Pizza Hut, Mill Creek Animal Hospital, Kumon Learning Center, Jon Ric' Massage & Wellness Spa, Master's Martial Arts, and more.

### **Across from Proposed \$90M Mixed-Use Development**

• Nolensville Town Center sits directly across Oldham Dr. from the proposed mixed-use development Nolensville Market Square.