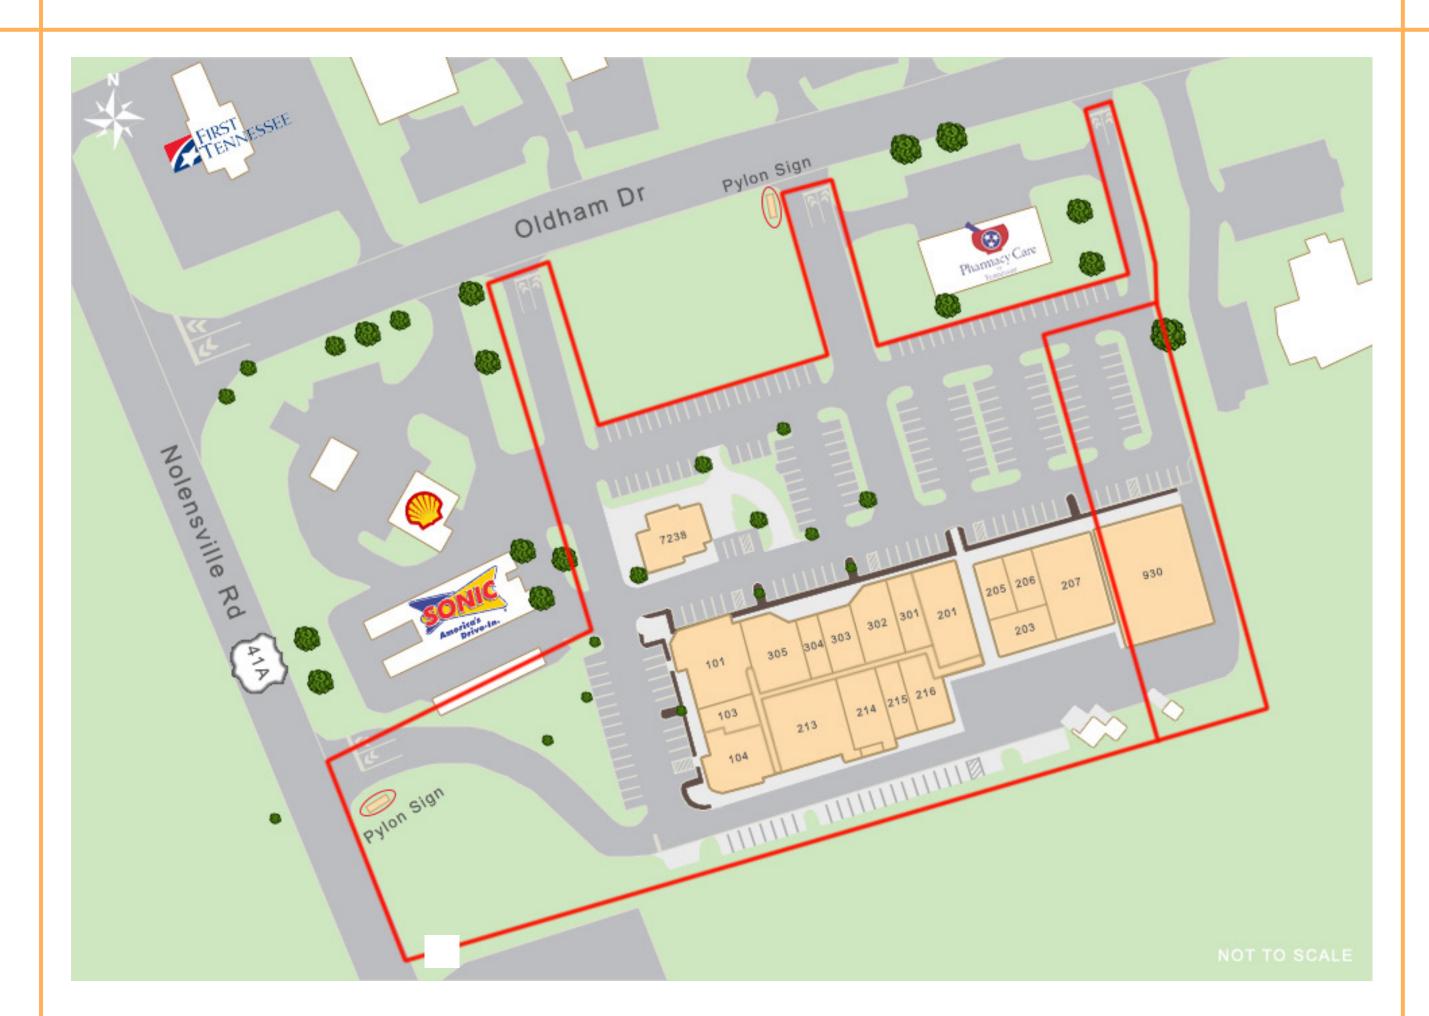

### PARKING SPACES

185

| SUITE | TENANT                              | SF    |
|-------|-------------------------------------|-------|
| 7238  | Martin's Bar-B-Que Joint            | 2,900 |
| 101   | Nolen's Place Craft Beer & Burgers  | 2,400 |
| 103   | Pizza Hut                           | 1,339 |
| 104   | Highway 55 Burgers Shakes and Fries | 2268  |
| 201   | Campo Azul Mexican Restaurant       | 3,000 |
| 301   | Jon Ric' International Massage      |       |
|       | & Wellness Spa                      | 3,267 |
| 303   | Kumon Learning Center               | 1,377 |
| 304   | Heritage Cleaners                   | 867   |
| 305   | Mill Creek Animal Hospital          | 2,468 |
| 203   | Battleground Smokes & Spirits       | 2,000 |
| 205   | Lotus Flower Shop                   | 1,000 |
| 206   | VACANT                              | 1,000 |
| 207   | Life Community Church               | 4,000 |
| 213   | VACANT                              | 3,506 |
| 214   | Master's Martial Arts               | 1,680 |
| 215   | Koenig Woodworks                    | 1,254 |
| 216   | Animal House                        | 1,125 |
| 930   | Life Community Church               | 7,500 |