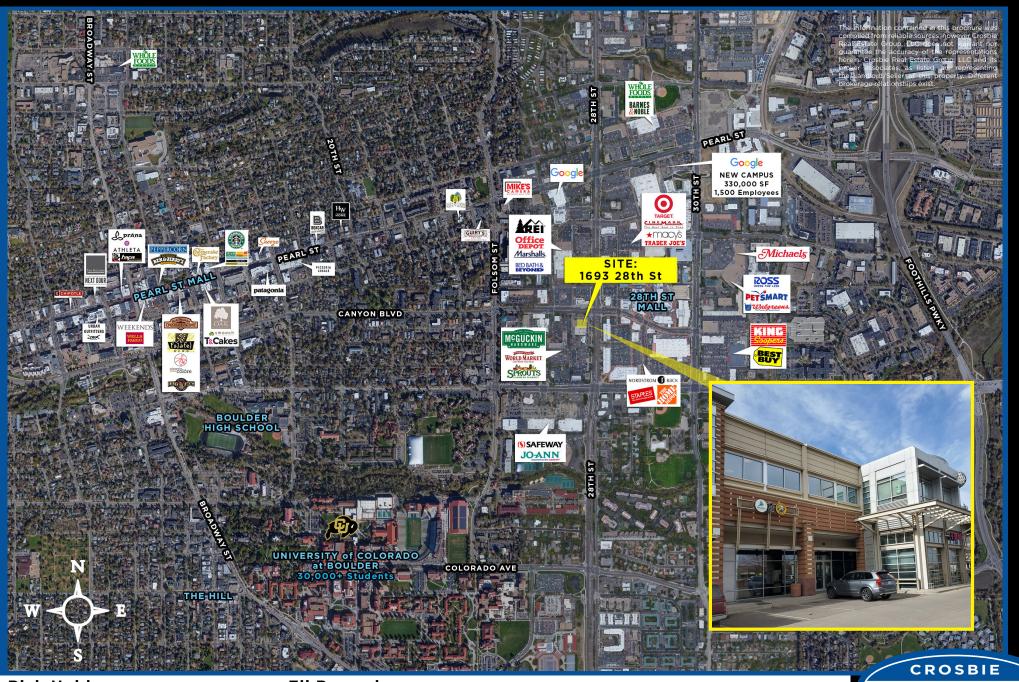

### **PROPERTY OVERVIEW:**

- 2,395 SF retail space available for long term sublease through 2030
- Finished restaurant space with 28th Street visibility
- **Great Central Boulder location!**
- Abundant parking
- 1 block from new Google campus
- Across from 28th Street Mall

# 28TH STREET RETAIL AVAILABLE

1693 28th Street, Boulder, Colorado

**Rich Hobbs** 

720 287 6865 | hobbs@creginc.com

Eli Boymel

720 287 6862 | eboymel@creginc.com

foy in

GROUP