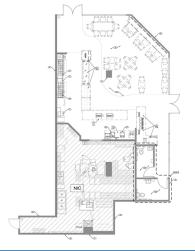

### **PROPERTY OVERVIEW:**

- 2,395 SF retail space available for long term sublease through 2030
- Finished restaurant space with 28th Street visibility
- **Great Central Boulder location!**
- Abundant parking
- 1 block from new Google campus
- Across from 28th Street Mall