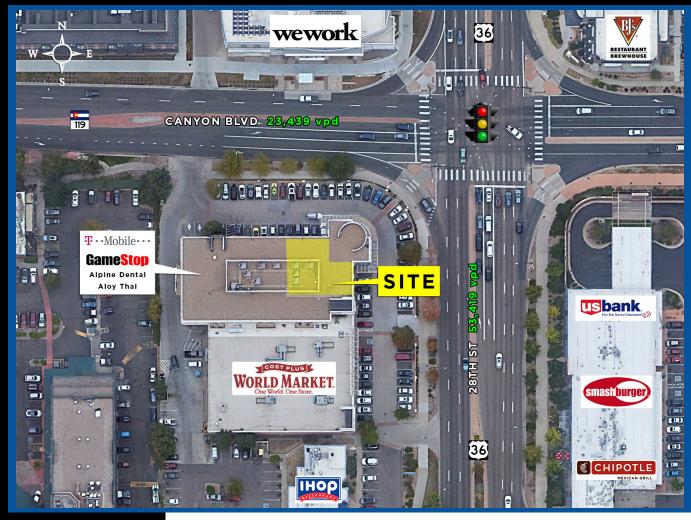

### **PROPERTY OVERVIEW:**

- 2,395 SF retail space available for long term sublease through 2030
- Finished restaurant space with 28th Street visibility
- **Great Central Boulder location!**
- Abundant parking
- 1 block from new Google campus
- Across from 28th Street Mall