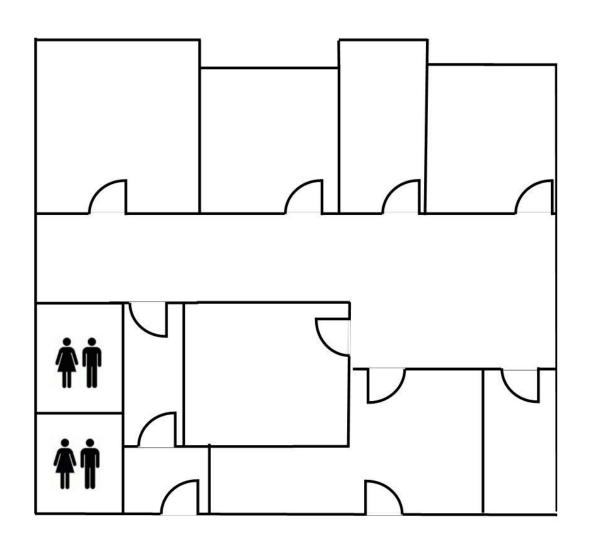

### Suite 204

# Highlights

1,560 SF available now

BUILT-IN reception and waiting room

**NEW FINISHES** in great condition

**EFFICIENT** configuration of private offices and exam rooms

**PRIVATE** restrooms in suite