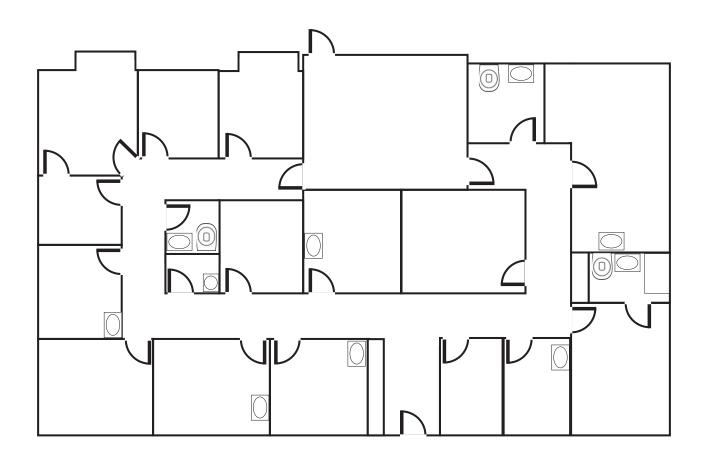

### Suite 104

## Highlights

2,783 SF available now

**FULL** reception and waiting room

**HEAVY** private office/exam room build-out with plumbing included

**PRIVATE** restrooms and shower

**ENTRANCE / EXITS** in both front and back of space

**IDEAL** for both medical and office tenants

**QUINN KOMEN** 

425.450.1141

quinn.komen@kidder.com

**MATT HAGEN** 

425.283.5782

matt.hagen@kidder.com