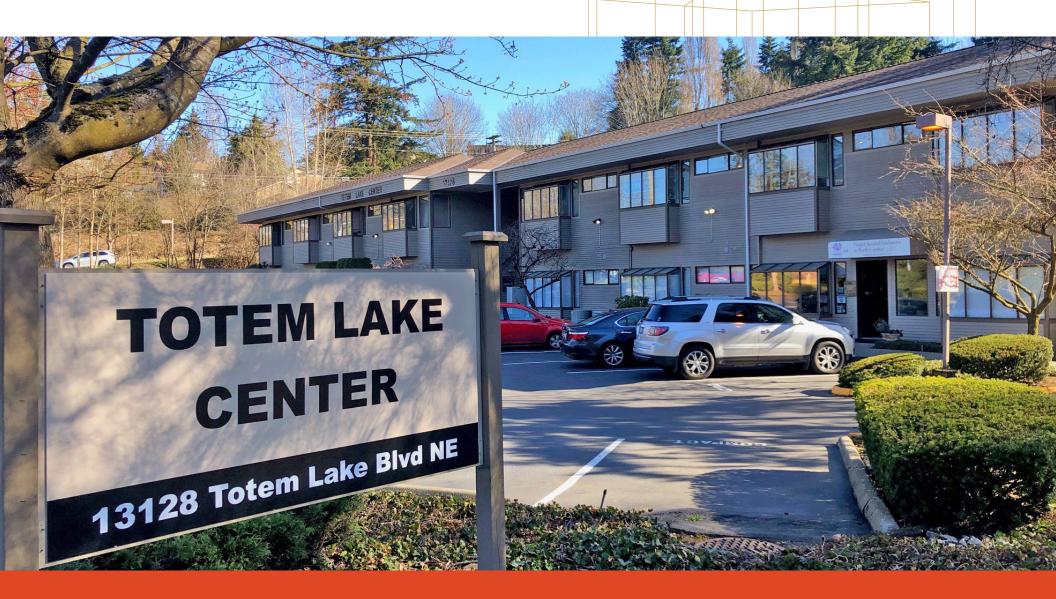

## Totem Lake Center

13128 TOTEM LAKE BLVD NE, KIRKLAND WA

# Totem Lake Center

13128 TOTEM LAKE BLVD NE, KIRKLAND WA

| Available    | Suite 104 - 2,783 SF<br>Suite 204 - 1,560 SF                      |
|--------------|-------------------------------------------------------------------|
| Frontage     | Totem Lake Blvd NE &<br>NE 132nd St                               |
| Building SF  | 11,142 SF                                                         |
| Lot SF       | 33,541 SF                                                         |
| Amenities    | Several hotels, restaurants, and retail facilities within minutes |
| Parking      | 5/1,000 parking ratio                                             |
| Reduced Rate | \$23.00/SF NNN                                                    |
|              |                                                                   |