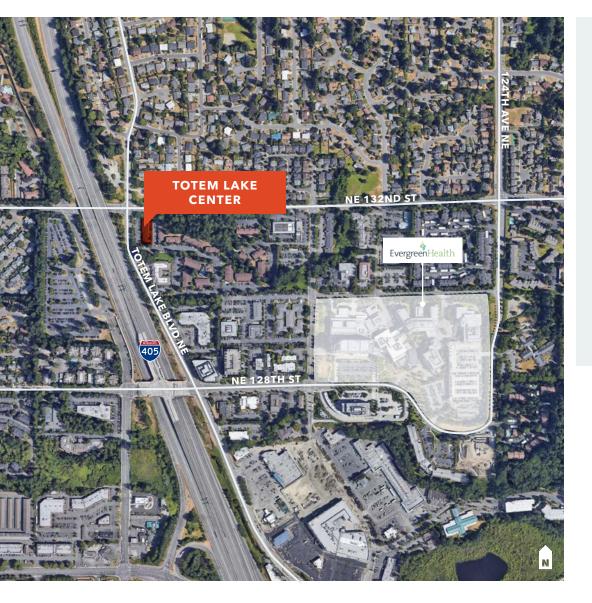

# Totem Lake Center

13128 TOTEM LAKE BLVD NE, KIRKLAND WA

| Available    | Suite 104 - 2,783 SF<br>Suite 204 - 1,560 SF                      |
|--------------|-------------------------------------------------------------------|
| Frontage     | Totem Lake Blvd NE &<br>NE 132nd St                               |
| Building SF  | 11,142 SF                                                         |
| Lot SF       | 33,541 SF                                                         |
| Amenities    | Several hotels, restaurants, and retail facilities within minutes |
| Parking      | 5/1,000 parking ratio                                             |
| Reduced Rate | \$23.00/SF NNN                                                    |
|              |                                                                   |