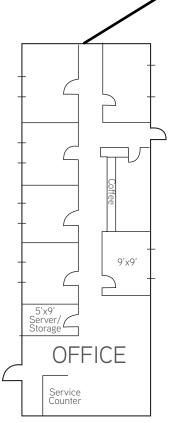

### **Office Features**

- > Total square feet: 1,200 SF
- > 6 private/server room
- > Waiting/showroom

This document has been prepared by Colliers International for advertising and general information only. Colliers International makes no guarantees, representations or warranties of any kind, expressed or implied, regarding the information including, but not limited to, warranties of content, accuracy and reliability. Any interested party should undertake their own inquiries as to the accuracy of the information. Colliers International excludes unequivocally all inferred or implied terms, conditions and warranties arising out of this document and excludes all liability for loss and damages arising there from. This publication is the copyrighted property of Colliers International and/or its licensor(s). Real estate officer license corporation identification number 01908588. ©2020. All rights reserved.