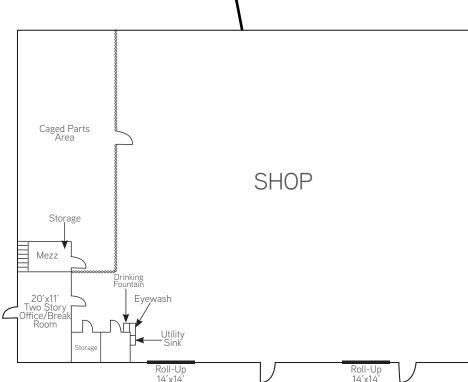

## Warehouse Highlights

- > Total Square Feet: 5,000 SF
- > Office (two-story): 440 SF
- > Insulated warehouse
- > Clear span building

- > 400 amps power
- > 2 14'x14' roll-up doors
- > ±16' clear height
- > M-2 Zoning