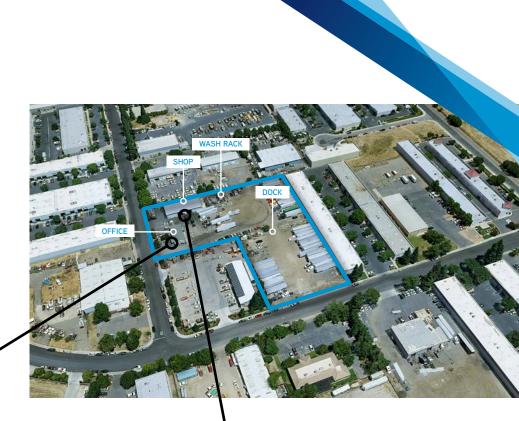

# **Property Details**

### Yard Features

- > ±2 acres paved/graveled (±3 acre lot)
- > Wash rack w/sand & oil interceptor
- > Lighting & security
- > Exterior dock

### **Office Features**

- > Total square feet: 1,200 SF
- > 6 private/server room
- > Waiting/showroom

This document has been prepared by Colliers International for advertising and general information only. Colliers International makes no guarantees, representations or warranties of any kind, expressed or implied, regarding the information including, but not limited to, warranties of content, accuracy and reliability. Any interested party should undertake their own inquiries as to the accuracy of the information. Colliers International excludes unequivocally all inferred or implied terms, conditions and warranties arising out of this document and excludes all liability for loss and damages arising there from. This publication is the copyrighted property of Colliers International and/or its licensor(s). Real estate officer license corporation identification number 01908588. ©2020. All rights reserved.