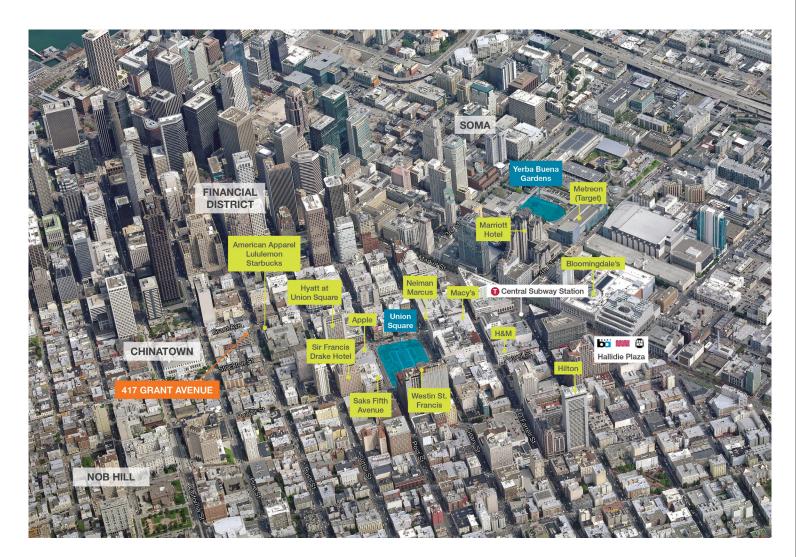

### FEATURES

Rare opportunity to lease a prime retail space located at the entrance of Chinatown, directly inside of the famous Chinatown gates

Outstanding location in the heart of Chinatown and only two blocks from the World-Class Union Square Shopping District

High foot traffic location with one of the highest tourist counts in all of San Francisco

Tremendous signage opportunity

Located in the nexus of Chinatown, Financial District, Union Square and Nob Hill

Steps away from the new Union Square Central Subway Station

Nearby access to the Powell Street Cable Car line, BART & Muni

Available Now

Pricing and terms upon request

### LOCATION