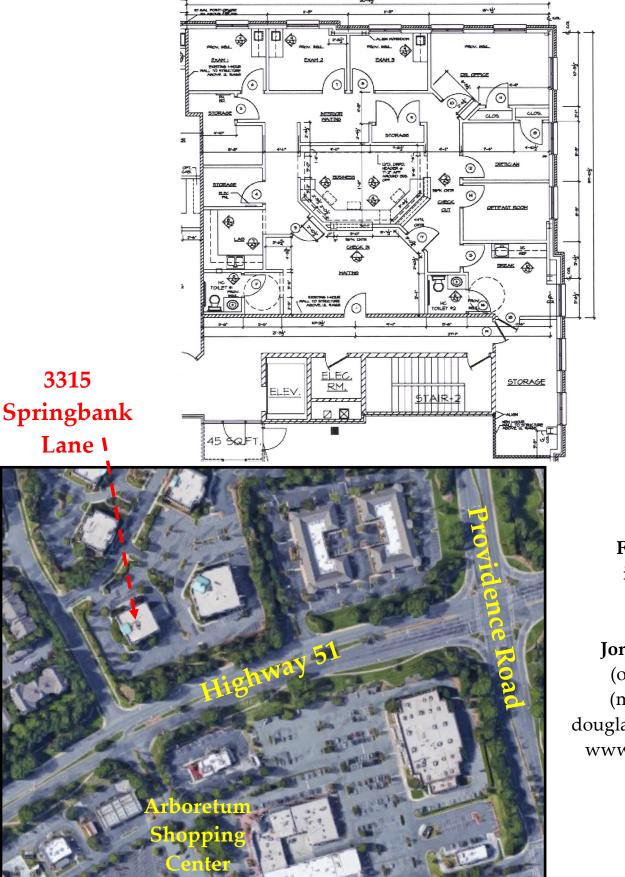

## <u>The</u> <u>Lincoln</u> <u>Building</u>

3315 Springbank Lane | Charlotte NC | 28226

| Available | Space available :  |
|-----------|--------------------|
| Today     | Suite 304—2,579 SF |

## **Property Information:**

- Class A Office Building built in 2000
- Belle Grove Office Park
- Three story brick and stucco building with high quality finishes throughout.
- Convenient Location off of Highway 51
  near Providence Road intersection
- Across the street from The Arboretum Shopping Center and various other amenities
- Ample Parking (3.1/1000 SF)
- Drive through bank branch along with professional and medical office tenants
- Key Pad Access to Building

## The Lincoln Building 3315 Springbank Lane | Charlotte, NC | 28226

Suite 304

For additional information, Contact :

Jonathan Douglas

(o) 704-526-2190 (m) 954-439-3661 douglas@insiteprops.com www.insiteprops.com