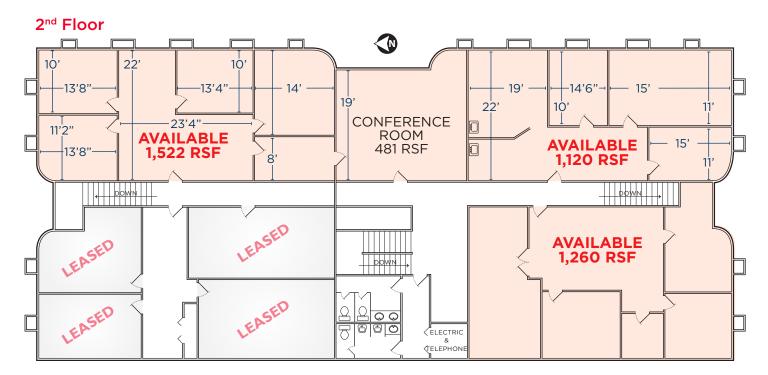

## **Property Highlights**

- Total of 4,383 rsf available on 2nd floor:
  2nd Level: 4,383 RSF
   with multiple suite configurations available
- 60 seconds access to I-80 Freeway at 1300 east
- 4.5/1,000 parking ratio
- Private offices and open bull pen areas
- Tenant improvements available to suit / negotiable
- · Close to restaurants, Sugar House, and retail amenities
- Highly visible building with signage available
- 10 minutes to downtown SLC
- Lease Rate: \$12.50 \$11.50 RSF, Full Service excluding janitorial