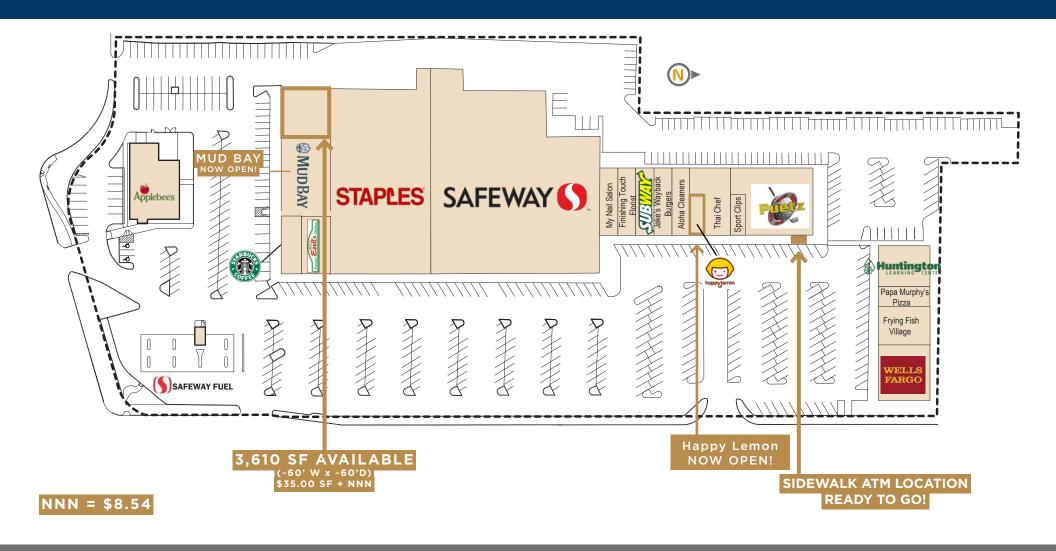

### **AVAILABLE**

- » 3,610 SF
- » Sidewalk ATM Location Available!
- » Anchors: Safeway Grocery & Gas, Staples Office Supply, Applebee's, And Puetz Golf.
- » Strong neighborhood center with great visibility and access. Located within 5 minutes to Spring District and Bel/Red 130th Light Rail Station (2023).
- » Over 42,500 vehicles per day!
- » Trade area customer base is affluent and favorably influenced by microsoft.