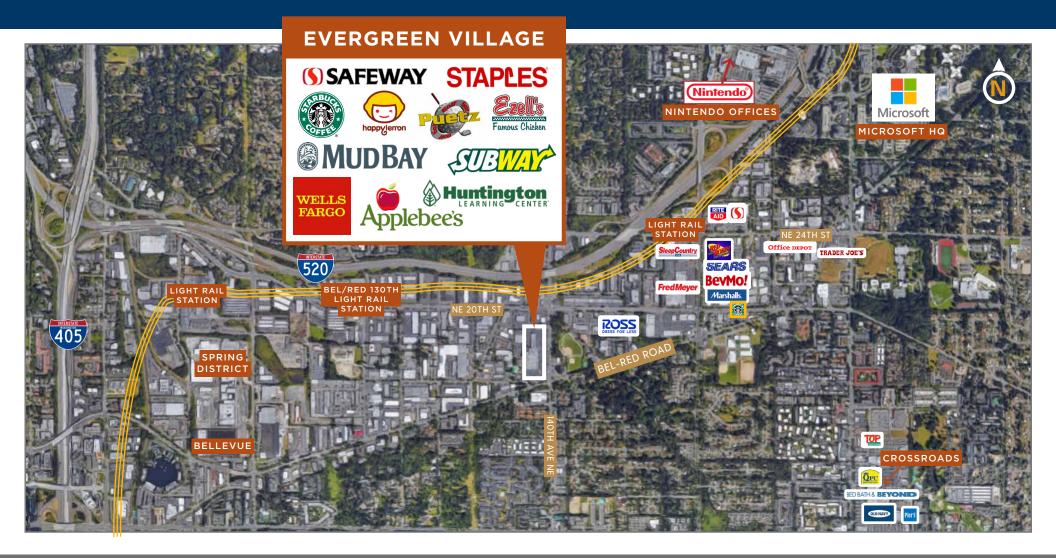

### **AVAILABLE**

- » 3,610 SF
- » Sidewalk ATM Location Available!
- » Anchors: Safeway Grocery & Gas, Staples Office Supply, Applebee's, And Puetz Golf.
- » Strong neighborhood center with great visibility and access. Located within 5 minutes to Spring District and Bel/Red 130th Light Rail Station (2023).
- » Over 42,500 vehicles per day!
- » Trade area customer base is affluent and favorably influenced by microsoft.