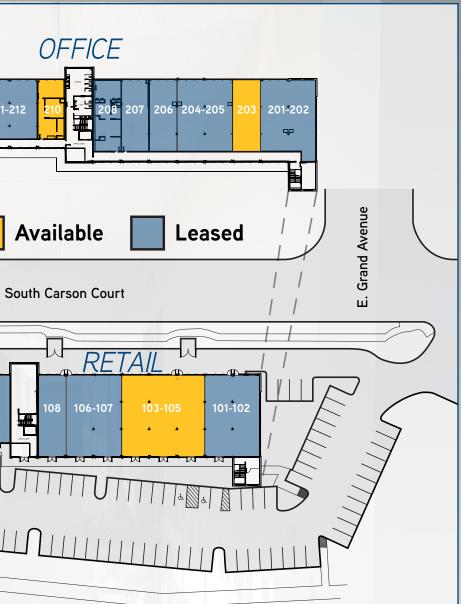

# Site Plan 211-212 215-216 E. Bellewood Drive U 112-113 110-111 + \$\*

#### Ground Level - Retail

| 115     | Restaurant Available - 2,000 SF |  |
|---------|---------------------------------|--|
| 114     | Gracious Paws                   |  |
| 112–113 | Kitchen Commissary              |  |
| 110–111 | Liquor Store                    |  |
| 108     | Winners Circle                  |  |
| 106–107 | Meadow Hills Dental             |  |
| 103–105 | Available - 3,600 SF            |  |
| 101–102 | Parkside Animal Health Center   |  |
| Suite   |                                 |  |

#### **Upper Level - Office**

| Suite   |                               |
|---------|-------------------------------|
| 201-202 | Orthodontics                  |
| 203     | Available - 1,287 SF          |
| 204-205 | Envision Eye Care             |
| 206     | Heinrich Insurance            |
| 207     | Edward Jones                  |
| 208     | Salon                         |
| 210     | Available - 1,053 SF          |
| 211-212 | Powerhouse Chiropractic       |
| 213     | Farmers Insurance             |
| 214     | Available - 1,053 SF          |
| 215-216 | University of Colorado Nurses |
|         |                               |