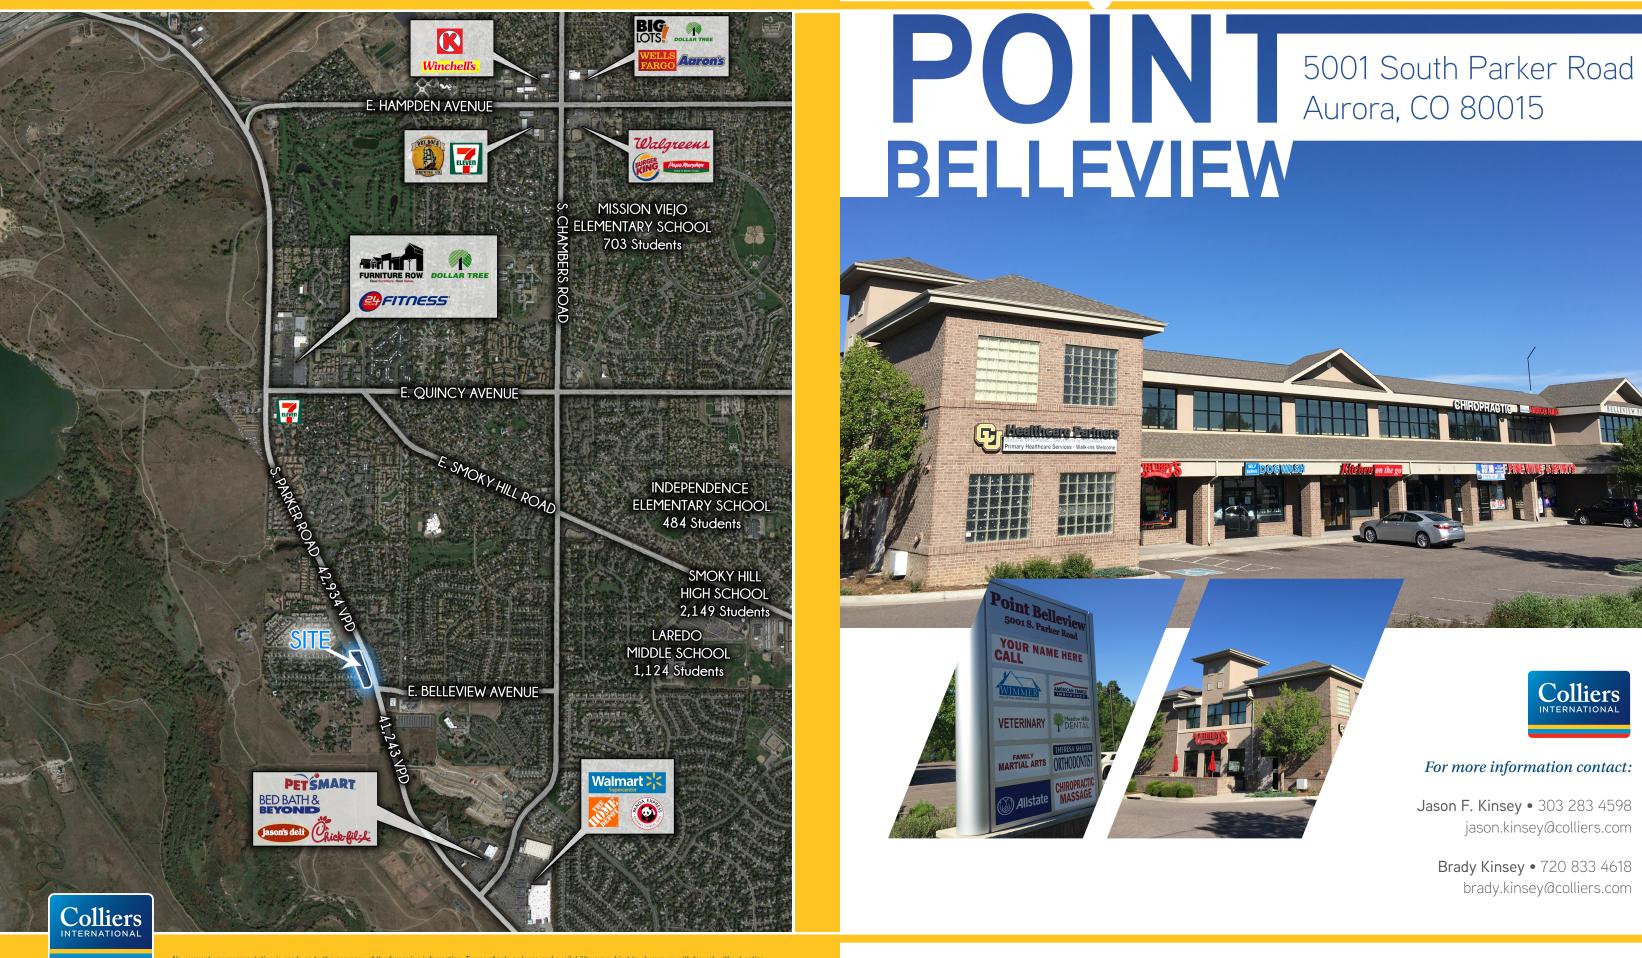

#### *For more information contact:*

Jason F. Kinsey • 303 283 4598 jason.kinsey@colliers.com

Brady Kinsey • 720 833 4618 brady.kinsey@colliers.com

**NNN:** \$8.40/SF

- The property is close to Pioneer Hills Shopping Center with national retailers such as Wal-Mart, Chick-Fil-A, PetSmart, Jason's Deli and more
- > High traffic counts and excellent visibility
- Property is located along the busy Parker Road, which provides access to I-225 North/South
- > Restaurant space available

### Traffic Counts

- > S. Parker Rd. North of Belleview Ave.: 46,700
- > S. Parker Rd. South of Belleview Ave.: 45,427
- Source: MPSI 2016 Estimates