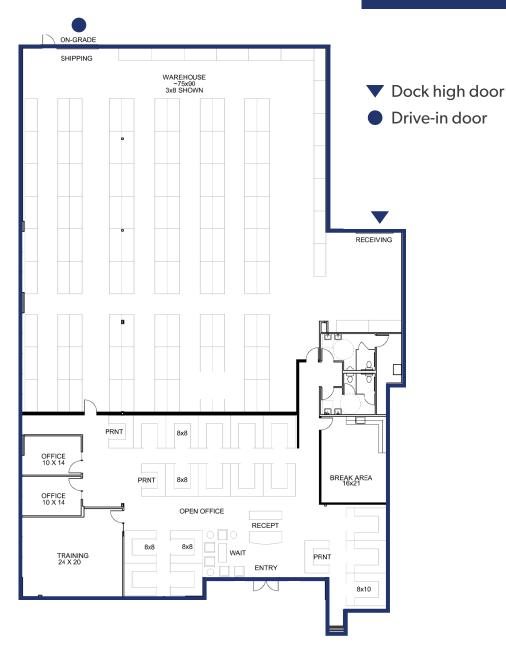

## 11,896 SF (± 4,538 SF OFFICE)

# **BUILDING D**

#### 22627 68TH AVE S | KENT, WA

Size: 11,896 SF TOTAL

Office: **± 4,538 SF** 

Docks: 1

Grade Level Doors: 1

Clear Height: 18'

Available: Now

Comments: Newly delivered space. Good end cap space with excellent West Valley Hwy. Please call brokers for rates.