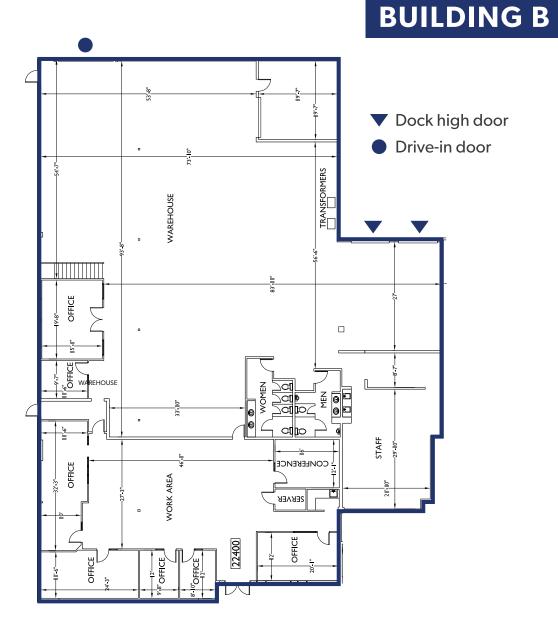

# 12,227 SF (3,949 SF OFFICE)

#### 22404 66TH AVE S | KENT, WA

Size: 12,227 SF TOTAL

Office: 3,949 SF

Docks: 2

Grade Level Doors: 1 (Oversized 14' X 14')

Clear Height: 18'-22'

Type: Insulated warehouse area

Power: 227/480v, 3-Phase Power

Available: Now

Available: Good end cap space with mix of private offices, open work space and good parking.
Warehouse space has been historically used for assembly/manufacturing and printing operations.
Warehouse area is climate controlled. Potential to remove some office space. Please call broker for rates, touring the space.