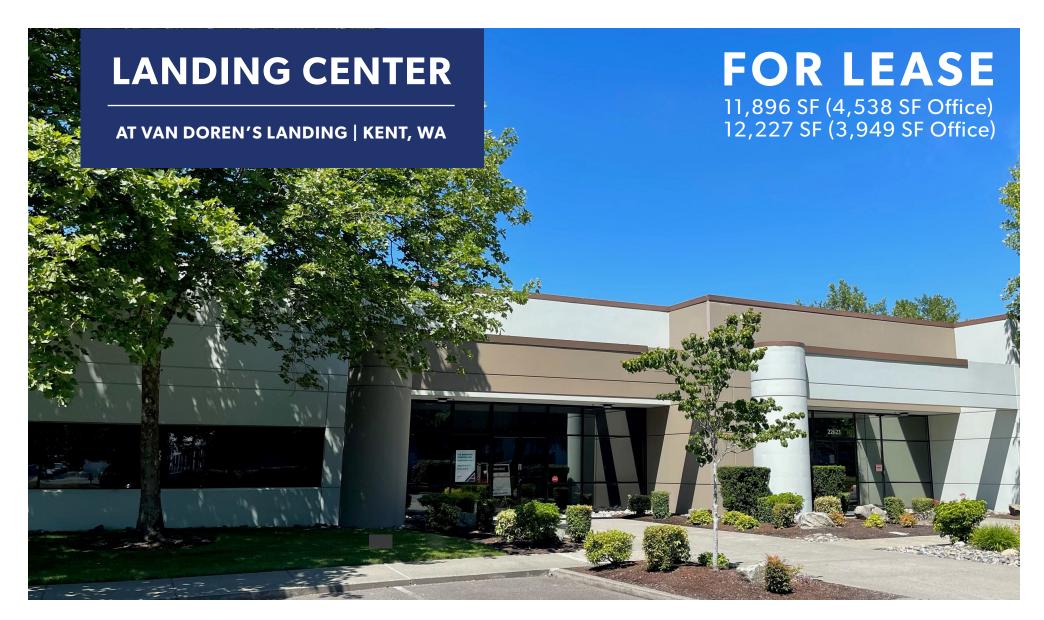

## **VACANCIES**

#### **ALL SPACES AVAILABLE NOW**

| BUILDING | SF AVAILABLE<br>WAREHOUSE<br>OFFICE        | DATE<br>AVAILABLE | LOADING<br>CEILING HEIGHT  | ASKING RATE<br>(+ NNN'S) | ADDITIONAL INFO                                                                                                                                                                                                                                                             |
|----------|--------------------------------------------|-------------------|----------------------------|--------------------------|-----------------------------------------------------------------------------------------------------------------------------------------------------------------------------------------------------------------------------------------------------------------------------|
| D        | 11,896 SF<br>± 4,538 SF<br>Office/Showroom | Now               | 1 DH + 1 GL<br>18' CH      | Call brokers for rates.  | Newly delivered space. Good end cap space with excellent West Valley Hwy frontage. Please call brokers for rates.                                                                                                                                                           |
| В        | 12,227 SF<br>3,949 SF office               | Now               | 2 DH + 1 GL<br>18'- 22' CH | Call brokers for rates.  | Good end cap space with mix of private offices, open work space. Warehouse space has been historically used for assembly/manufacturing and printing operations. Warehouse area is climate controlled. Potential to remove some office space. Please call brokers for rates. |