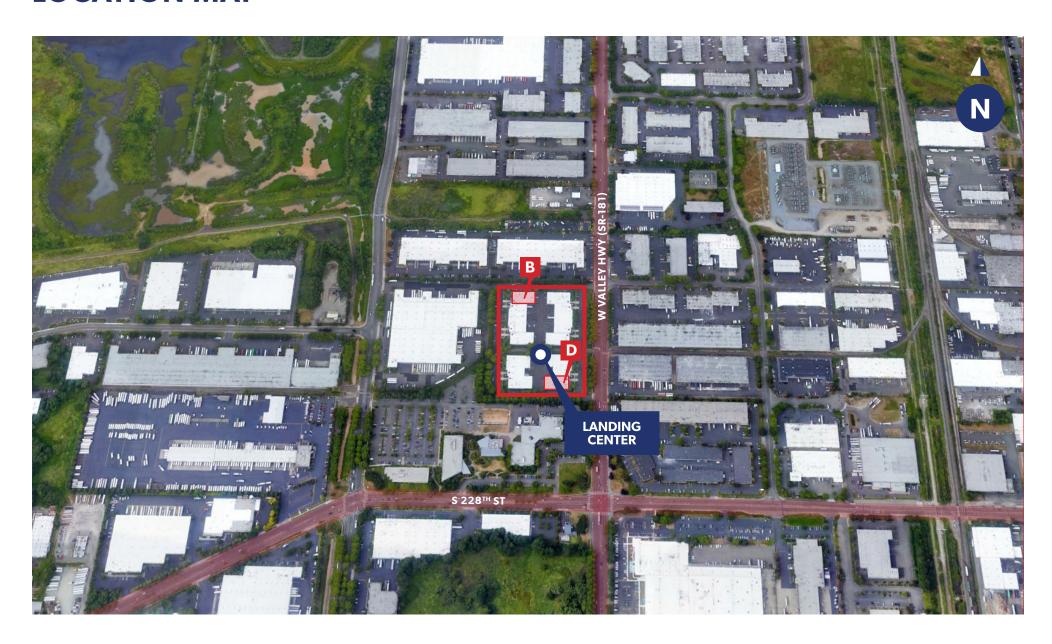

8 SF** 

Docks: 1

Grade Level Doors: 1

Clear Height: 18'

Available: Now

Comments: Newly delivered space. Good end cap space with excellent West Valley Hwy. Please call brokers for rates.





# 12,227 SF (3,949 SF OFFICE)

#### 22404 66TH AVE S | KENT, WA

Size: 12,227 SF TOTAL

Office: 3,949 SF

Docks: 2

Grade Level Doors: 1 (Oversized 14' X 14')

Clear Height: 18'-22'

Type: Insulated warehouse area

Power: 227/480v, 3-Phase Power

Available: Now

Available: Good end cap space with mix of private offices, open work space and good parking.
Warehouse space has been historically used for assembly/manufacturing and printing operations.
Warehouse area is climate controlled. Potential to remove some office space. Please call broker for rates, touring the space.





### **LOCATION MAP**



### **BRIAN BRUININKS, CCIM**

(206) 856-6249 bbruininks@andoverco.com

### **SHANE MAHVI**

(858) 442-0441 smahvi@andoverco.com