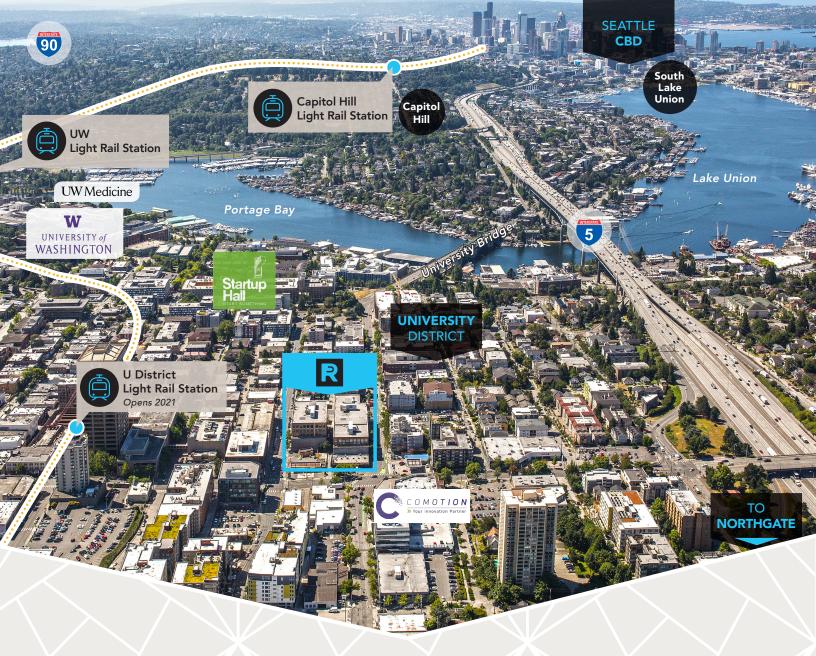

## AT THE **NEXUS OF INNOVATION:**

IN THE CENTER OF THE UNIVERSITY **OF WASHINGTON'S INTELLECTUAL** CAPITAL

## HAVE IT ALL

Roosevelt Commons offers access to an exciting array of neighborhood amenities that come with being adjacent to a world-class university.

#### **A LIVELY NEIGHBORHOOD**

Some of Seattle's trendiest retail and dining establishments are in quick walking distance – Roosevelt Commons boasts a **96 walk score.** 

#### **A HUB FOR IDEAS & OPPORTUNITY**

TITTT

Create the next big thing: tap into the talent that is cultivated at the nearby University of Washington.

## BUILDING HIGHLIGHTS

- Steps from the planned U District light rail station opening 2021
- Excellent transit options with a multitude of direct and well-connected bus routes
- Easy I-5 access: just 2 blocks away
- Parking ratio 1.3/1,000 RSF
- Bike-friendly: bike storage, on-site showers & locker rooms
- Proximity to UW's planned Innovation District, which will concentrate research and technology initiatives in a hub of innovation
- ► 2018 LEED Gold and Energy Star certified
- Impressive city views
- Institutionally owned and managed
- Building signage available