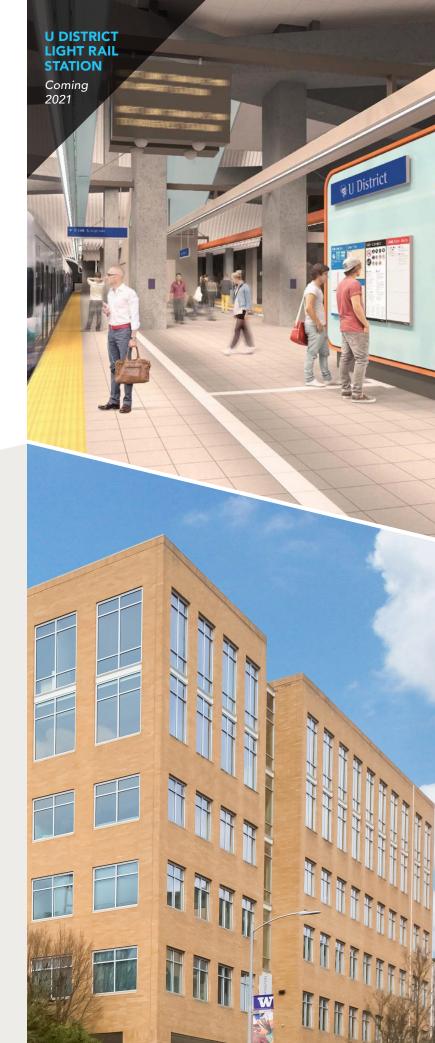

## BUILDING HIGHLIGHTS

- Steps from the planned U District light rail station opening 2021
- Excellent transit options with a multitude of direct and well-connected bus routes
- Easy I-5 access: just 2 blocks away
- Parking ratio 1.3/1,000 RSF
- Bike-friendly: bike storage, on-site showers & locker rooms
- Proximity to UW's planned Innovation District, which will concentrate research and technology initiatives in a hub of innovation
- ► 2018 LEED Gold and Energy Star certified
- Impressive city views
- Institutionally owned and managed
- Building signage available

# R ROOSEVELT COMMONS

OFFICE SPACE FOR LEASE 4311 11TH AVE NE SEATTLE, WA 98105