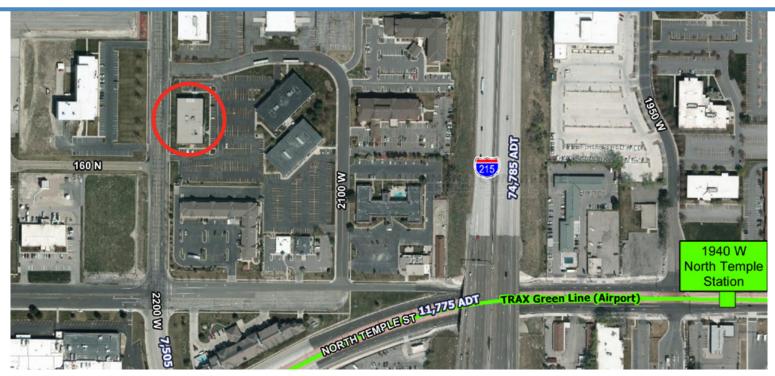

#### PROPERTY FEATURES

Lease Rate: \$13.00 RSF NNN

Available: Suite 250: 1,529 RSF

Suite 260: 3,593 RSF

- 4.7 / 1,000 sq. ft. parking ratio
- Immediate access to
  I-215 and I-80
- Within minutes to numerous restaurants, lodging and International Airport