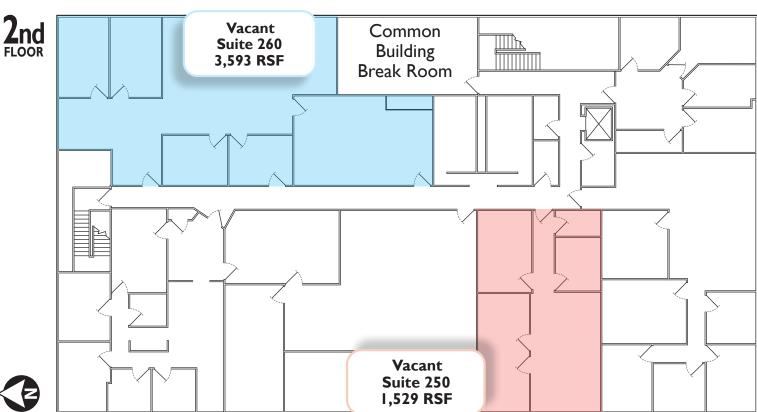

#### PROPERTY FEATURES

Lease Rate: \$13.00 RSF NNN

Available: Suite 250: 1,529 RSF

Suite 260: 3,593 RSF

- 4.7 / 1,000 sq. ft. parking ratio
- Immediate access to
  I-215 and I-80
- Within minutes to numerous restaurants, lodging and International Airport