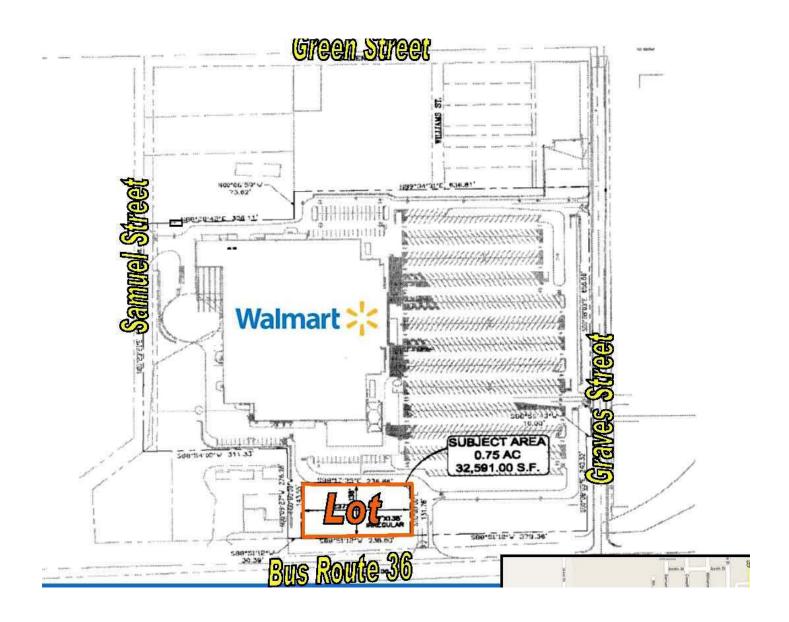

## 1000 Graves Street Chillicothe, Missouri

• Size: 0.75<u>+</u> Acres

• Price: Call for more information

• Zoning: C-3 Highway Business District

• Uses: Retail, restaurant, office and storage

 Amenities: An elevated site that is mostly paved in concrete. Join Walmart at this entry point to the center.

## FOR MORE INFORMATION

For Sale

Walmart Outlot