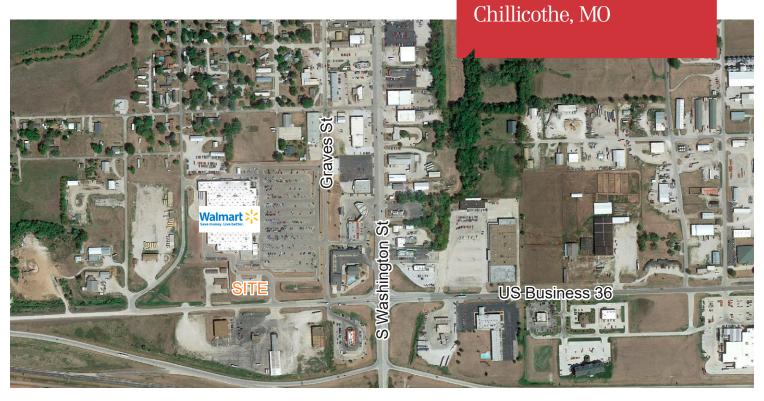

## 1000 Graves Street Chillicothe, Missouri

• Size: 0.75<u>+</u> Acres

• Price: Call for more information

• Zoning: C-3 Highway Business District

• Uses: Retail, restaurant, office and storage

 Amenities: An elevated site that is mostly paved in concrete. Join Walmart at this entry point to the center.

## FOR MORE INFORMATION

For Sale

Walmart Outlot