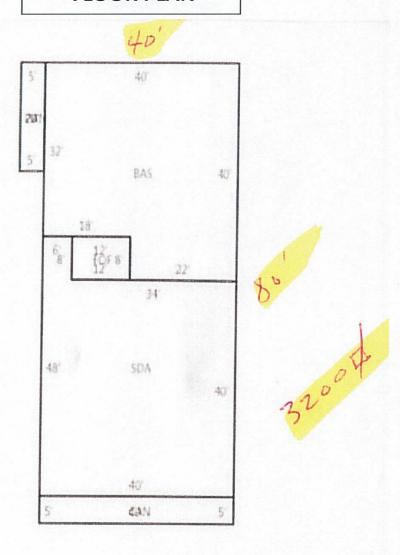

#### **Frank Harmon**

fharmon@equitycp.com 704-799-9202 Office 704-677-5320 Cell +/- 3,200 sq. ft. building that could have uses for retail, automotive, restaurant, and light industrial. Zoned Heavy Industrial. Adjacent to a Ramada Inn at the northbound off ramp at Exit 49A I-77 on US 70 east in Statesville, NC. This is the first Statesville exit coming north on I-77 from Charlotte and Lake Norman. US 70 has been 4-laned between Statesville and Salisbury and is experience good commercial growth and interest. The building is on .68 acres completely fence with approximately 20 parking spaces. Currently used for automotive repair by the owner since 2012. Owner retiring. \$288,000