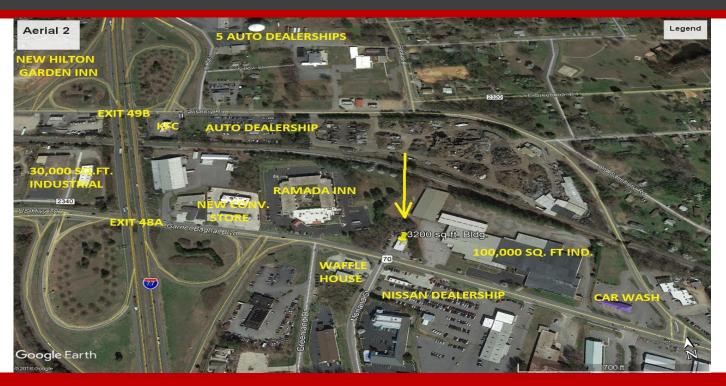

#### **Frank Harmon**

fharmon@equitycp.com 704-799-9202 Office 704-677-5320 Cell +/- 3,200 sq. ft. building that could have uses for retail, automotive, restaurant, and light industrial. Zoned Heavy Industrial. Adjacent to a Ramada Inn at the northbound off ramp at Exit 49A I-77 on US 70 east in Statesville, NC. This is the first Statesville exit coming north on I-77 from Charlotte and Lake Norman. US 70 has been 4-laned between Statesville and Salisbury and is experience good commercial growth and interest. The building is on .68 acres completely fence with approximately 20 parking spaces. Currently used for automotive repair by the owner since 2012. Owner retiring. \$288,000