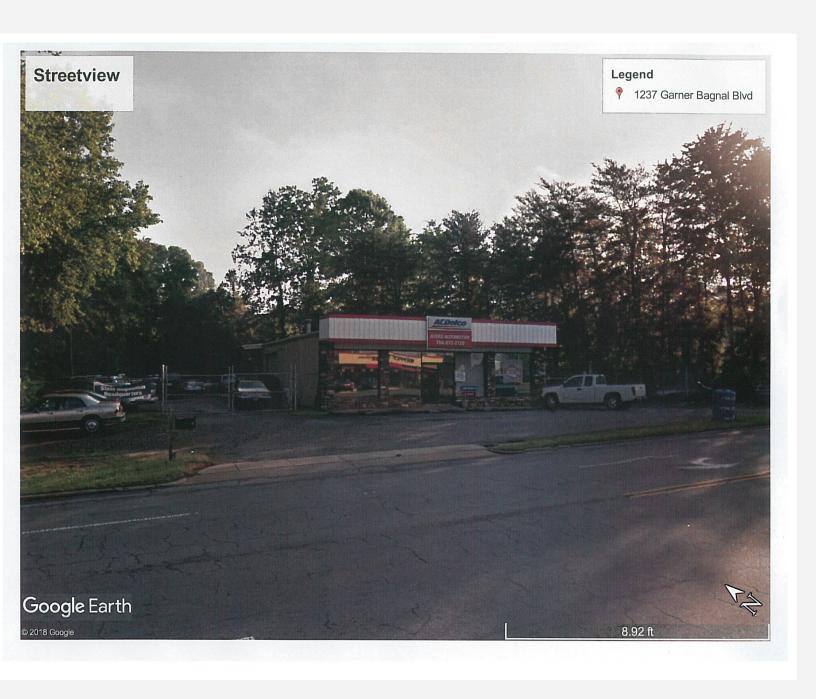

ion or to schedule a tour, please contact:

#### **Frank Harmon**

fharmon@equitycp.com 704-799-9202 Office 704-677-5320 Cell +/- 3,200 sq. ft. building that could have uses for retail, automotive, restaurant, and light industrial. Zoned Heavy Industrial. Adjacent to a Ramada Inn at the northbound off ramp at Exit 49A I-77 on US 70 east in Statesville, NC. This is the first Statesville exit coming north on I-77 from Charlotte and Lake Norman. US 70 has been 4-laned between Statesville and Salisbury and is experience good commercial growth and interest. The building is on .68 acres completely fence with approximately 20 parking spaces. Currently used for automotive repair by the owner since 2012. Owner retiring. \$288,000



### **Easy Access from I-77**





## STREET VIEW –280' FRONTAGE









#### FLOOR PLAN