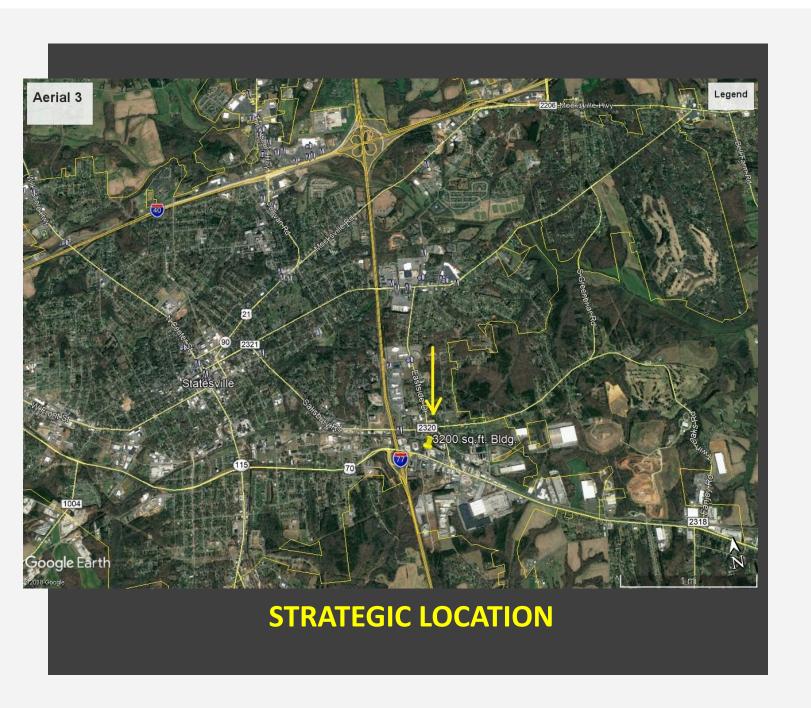

### **Easy Access from I-77**

#### **Frank Harmon**

fharmon@equitycp.com 704-799-9202 Office 704-677-5320 Cell +/- 3,200 sq. ft. building that could have uses for retail, automotive, restaurant, and light industrial. Zoned Heavy Industrial. Adjacent to a Ramada Inn at the northbound off ramp at Exit 49A I-77 on US 70 east in Statesville, NC. This is the first Statesville exit coming north on I-77 from Charlotte and Lake Norman. US 70 has been 4-laned between Statesville and Salisbury and is experience good commercial growth and interest. The building is on .68 acres completely fence with approximately 20 parking spaces. Currently used for automotive repair by the owner since 2012. Owner retiring. \$288,000