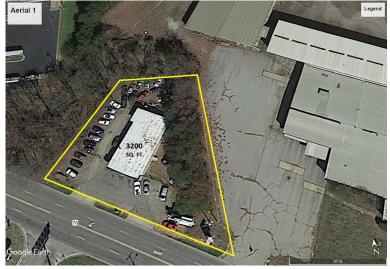

#### **Frank Harmon**

fharmon@equitycp.com 704-799-9202 Office 704-677-5320 Cell +/- 3,200 sq. ft. building that could have uses for retail, automotive, restaurant, and light industrial. Zoned Heavy Industrial. Adjacent to a Ramada Inn at the northbound off ramp at Exit 49A I-77 on US 70 east in Statesville, NC. This is the first Statesville exit coming north on I-77 from Charlotte and Lake Norman. US 70 has been 4-laned between Statesville and Salisbury and is experience good commercial growth and interest. The building is on .68 acres completely fence with approximately 20 parking spaces. Currently used for automotive repair by the owner since 2012. Owner retiring. \$288,000