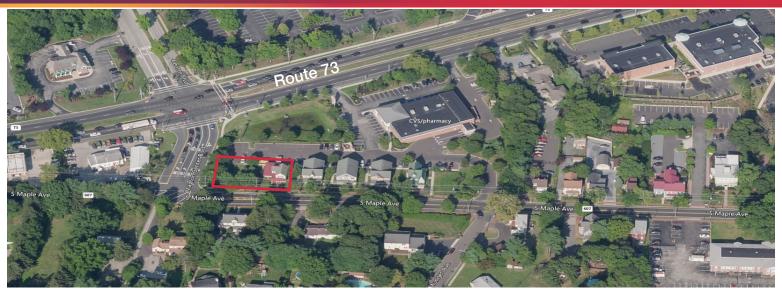

## ADDITIONAL ATTRIBUTES

- Adjacent to Route 73
- Minutes to Route 70
- Close to Marlton shopping district

#### Location

- Just off Route 73
- Minutes to Route 70