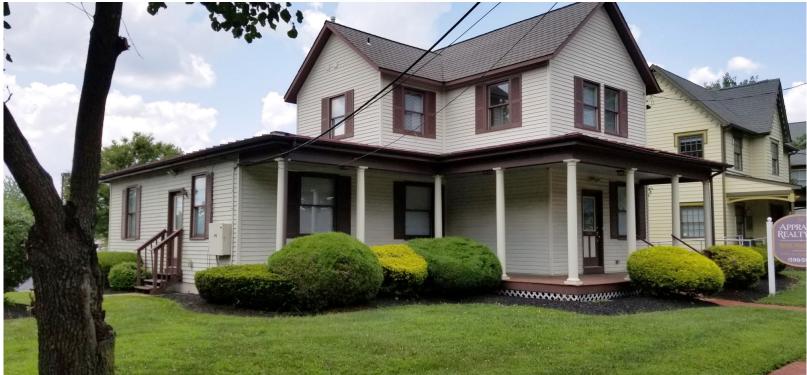

# 58 & 60 S. Maple Avenue Marlton, NJ

1,600 SF OFFICE BUILDING

#### **Property Information**

BUILDING SIZE 1,600 +/- SF ACREAGE .18 acres

75 parking spaces

YEAR BUILT 1900; updated modern interior

HEAT Gas fired, forced hot air

WATER/SEWER Public

**PARKING** 

PARCEL/APN# 13-00004-01-00027-04/05

## ADDITIONAL ATTRIBUTES

- Adjacent to Route 73
- Minutes to Route 70
- Close to Marlton shopping district