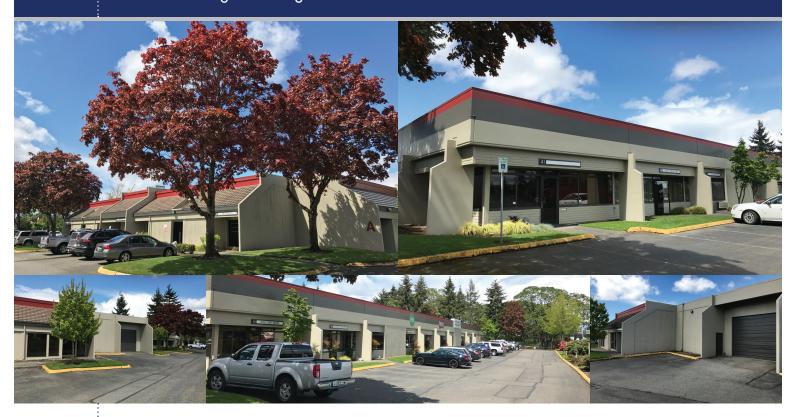

## 10107, 10109, 10111 10025, 10027, 10029 SOUTH TACOMA WAY

LAKEWOOD, WASHINGTON 98499

Directly off I-5, Lakewood Business Park is strategically located in the heart of the Pierce County industrial market, with access via South Tacoma Way and 32nd Avenue South allowing for streamlined ingress and egress.

## 10107, 10109, 10111, 10025, 10027, 10029 SOUTH TACOMA WAY

LAKEWOOD, WASHINGTON 98499

Directly off I-5, Lakewood Business Park is strategically located in the heart of the Pierce County industrial market, with access via South Tacoma Way and 32nd Avenue South allowing for streamlined ingress and egress.

## **FEATURES**

:: 10'x14' roll up doors

:: Ample parking

:: High traffic

:: Visible from Interstate 5

:: Close to Port of Tacoma

:: Zoning: Airport Corridor 1 (AC1)

:: On-site property management