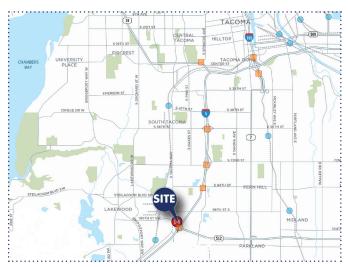

## 10107, 10109, 10111 10025, 10027, 10029 SOUTH TACOMA WAY

LAKEWOOD, WASHINGTON 98499

Directly off I-5, Lakewood Business Park is strategically located in the heart of the Pierce County industrial market, with access via South Tacoma Way and 32nd Avenue South allowing for streamlined ingress and egress.

## 10107, 10109, 10111, 10025, 10027, 10029 SOUTH TACOMA WAY

LAKEWOOD, WASHINGTON 98499

Directly off I-5, Lakewood Business Park is strategically located in the heart of the Pierce County industrial market, with access via South Tacoma Way and 32nd Avenue South allowing for streamlined ingress and egress.