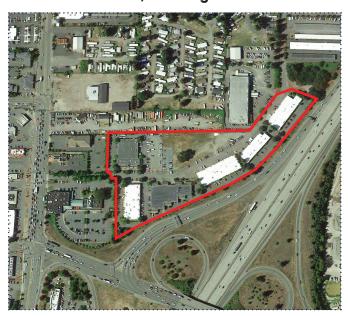

## 10107, 10109, 10111 10025, 10027, 10029 SOUTH TACOMA WAY

LAKEWOOD, WASHINGTON 98499

Directly off I-5, Lakewood Business Park is strategically located in the heart of the Pierce County industrial market, with access via South Tacoma Way and 32nd Avenue South allowing for streamlined ingress and egress.

## 10107, 10109, 10111, 10025, 10027, 10029 SOUTH TACOMA WAY

LAKEWOOD, WASHINGTON 98499

Directly off I-5, Lakewood Business Park is strategically located in the heart of the Pierce County industrial market, with access via South Tacoma Way and 32nd Avenue South allowing for streamlined ingress and egress.