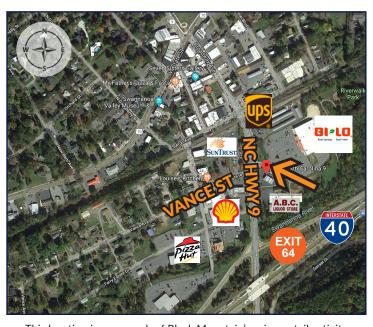

### **HIGHLIGHTS**

- Large unit in brand-new, 5,000 SF retail center
- Located at high-traffic signalized intersection Black Mountain's gateway thoroughfare from I-40
- 2,750 SF warm shell unit
- Directly adjacent to Starbucks (lease in place)
- 8,400 average vehicle per day traffic count
- Immediate neighbors include BI-LO, ABC Store, UPS, Sun-Trust Bank, Pizza Hut, Shell, and numerous service and professional businesses
- Estimated CAM \$3.50 / SF
- TI allowance available per term and credit of lease
- Centrally located between downtown Black Mountain and I-40 (less than 1/2 mile in either direction)
- Currently under construction with anticipated delivery of June 2018

#### FROM I-40:

- Take Exit 64, turn north onto NC HWY 9
- Drive 0.3 miles, property located on right at signalized intersection

#### FROM DOWNTOWN BLACK MTN:

- From center of town, drive 0.3 miles south on NC HWY 9
- Property will be located on left at signalized intersection

James Harrison 828.279.0090 jharrision@whitneycre.com