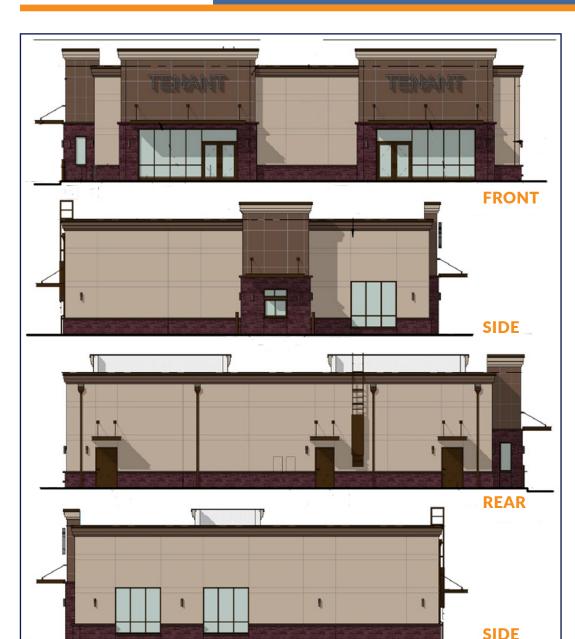

### 2,750 SF Retail Unit For Lease in Black Mountain, Adjacent to Starbucks

2,750 SF \$30.00 / SF NNN \$6,875 / mo.

This location is near much of Black Mountain's prime retail activity

### **HIGHLIGHTS**

- Large unit in brand-new, 5,000 SF retail center
- Located at high-traffic signalized intersection Black Mountain's gateway thoroughfare from I-40
- 2,750 SF warm shell unit
- Directly adjacent to Starbucks (lease in place)
- 8,400 average vehicle per day traffic count
- Immediate neighbors include BI-LO, ABC Store, UPS, Sun-Trust Bank, Pizza Hut, Shell, and numerous service and professional businesses
- Estimated CAM \$3.50 / SF
- TI allowance available per term and credit of lease
- Centrally located between downtown Black Mountain and I-40 (less than 1/2 mile in either direction)
- Currently under construction with anticipated delivery of June 2018