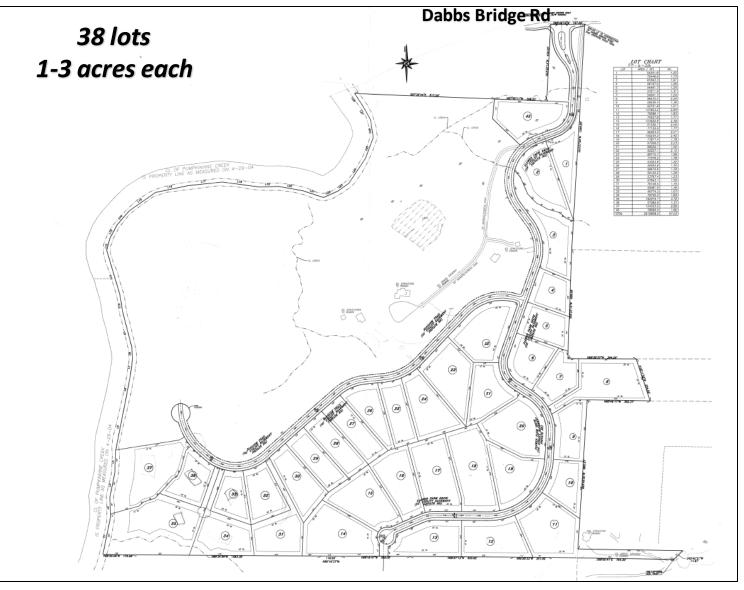

## **38 Residential Lots**

## Site Plan

### <u>The Flower Farm</u>

- Property Size:
- Asking Price:
- Lot Size:
- Topography:
- Utilities:
- School District:

- 38 estate lots, +/- 67.03 acres total
  - \$1,600,000.00
  - Approx. 1.06 acre to 3.72 acres each
- Gently rolling to hilly with great views
- All utilities available to site
- Burnt Hickory ES Sammy McClure Sr. MS North Paulding HS