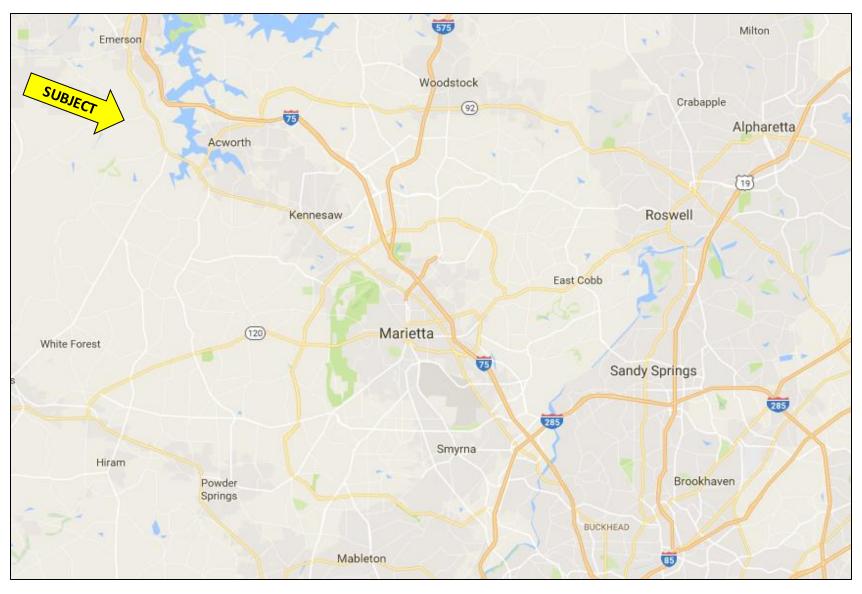

## **38 Residential Lots**

## The Flower Farm A Gated Community



#### Southside of Dabbs Bridge Road

**Paulding County** 

Robert Armstrong (404) 790-6100 rarmstrong@atlantalandgroup.com



# Macro Location Map



Approx. 38 miles from Atlanta





# **Micro Location Map**







# **Property Overview**



### <u>The Flower Farm</u>

- Property Size:
- Asking Price:
- Lot Size:
- Topography:
- Utilities:
- School District:

- 38 estate lots, +/- 67.03 acres total
  - \$1,600,000.00
  - Approx. 1.06 acre to 3.72 acres each
- Gently rolling to hilly with great views
- All utilities available to site
- Burnt Hickory ES Sammy McClure Sr. MS North Paulding HS

\*Gated entrance with quick easy access to U.S. Hwy 41\*

\*Additional 80 to 177 acres available (undeveloped)\*











## Site Plan







# I-75 & 3<sup>rd</sup> Army Rd



#### Planned Future Interchange



# **Demographics**



**1 Mile Radius** 

**3 Mile Radius** 

5 Mile Radius

1,472

487

\$75,241

14,653

4,899

\$83,031

43,285

14,782

\$72,595



2016-2021 Annua