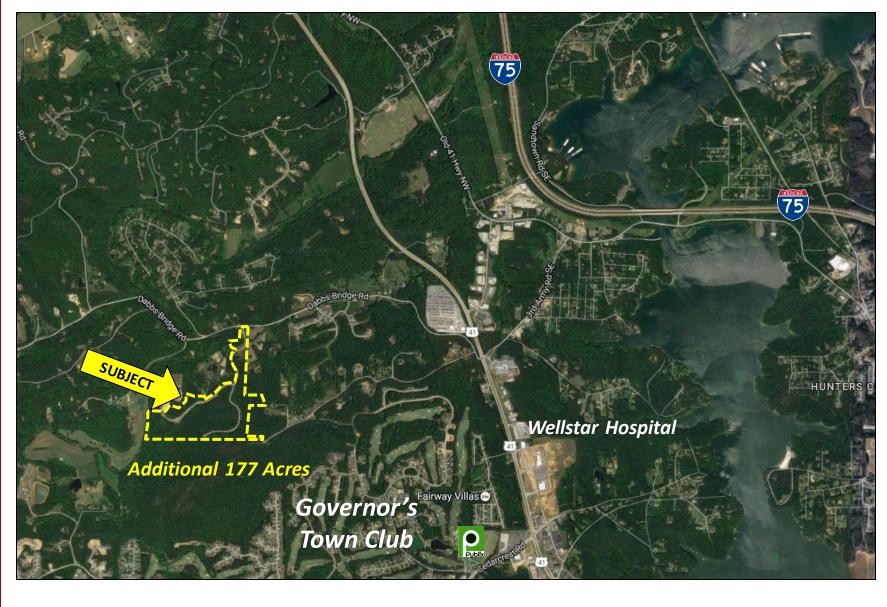

# **Micro Location Map**

\*Gated entrance with quick easy access to U.S. Hwy 41\*

\*Additional 80 to 177 acres available (undeveloped)\*