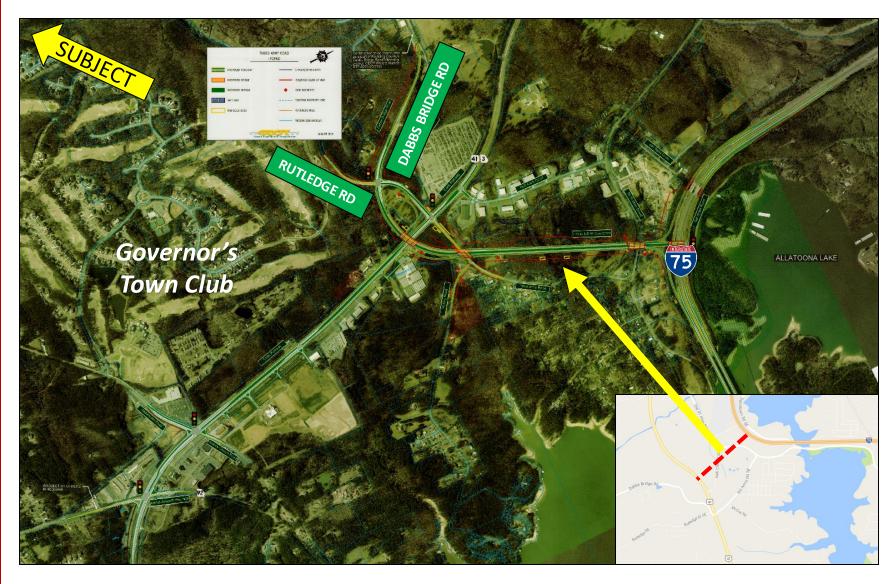

de of Dabbs Bridge Road

**Paulding County** 

Robert Armstrong (404) 790-6100 rarmstrong@atlantalandgroup.com



# Macro Location Map



Approx. 38 miles from Atlanta





# **Micro Location Map**







# **Property Overview**



### <u>The Flower Farm</u>

- Property Size:
- Asking Price:
- Lot Size:
- Topography:
- Utilities:
- School District:

- 38 estate lots, +/- 67.03 acres total
  - \$1,600,000.00
  - Approx. 1.06 acre to 3.72 acres each
- Gently rolling to hilly with great views
- All utilities available to site
- Burnt Hickory ES Sammy McClure Sr. MS North Paulding HS

\*Gated entrance with quick easy access to U.S. Hwy 41\*

\*Additional 80 to 177 acres available (undeveloped)\*











## Site Plan







# I-75 & 3<sup>rd</sup> Army Rd



#### Planned Future Interchange



# **Demographics**



**1 Mile Radius** 

**3 Mile Radius** 

5 Mile Radius

1,472

487

\$75,241

14,653

4,899

\$83,031

43,285

14,782

\$72,595



2016-2021 Annual Growth Rate

COMMERCIAI PEACHTREE ROAD