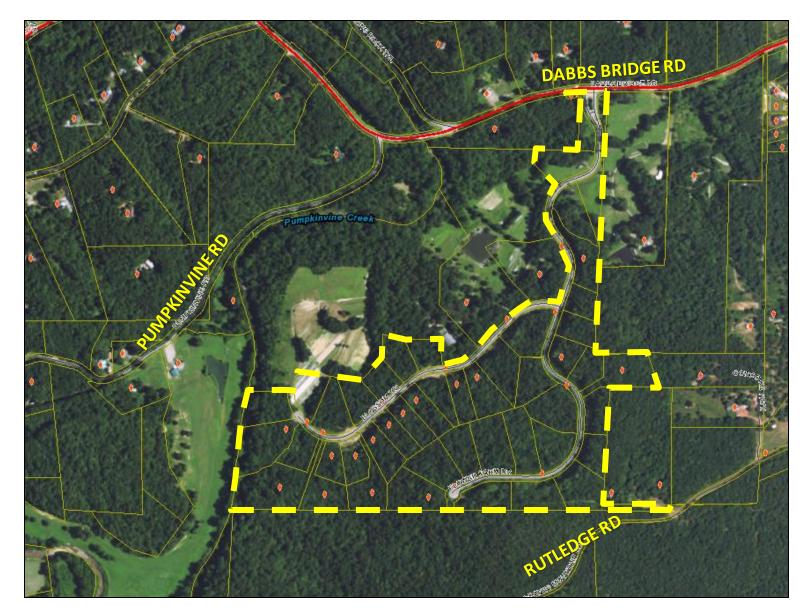

#### Southside of Dabbs Bridge Road

**Paulding County** 

Robert Armstrong (404) 790-6100 rarmstrong@atlantalandgroup.com

# **Micro Location Map**