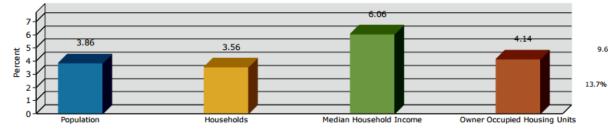

4,899

\$83,031

43,285

14,782

\$72,595

2016-2021 Annual Growth Rate

COMMERCIAI PEACHTREE ROAD