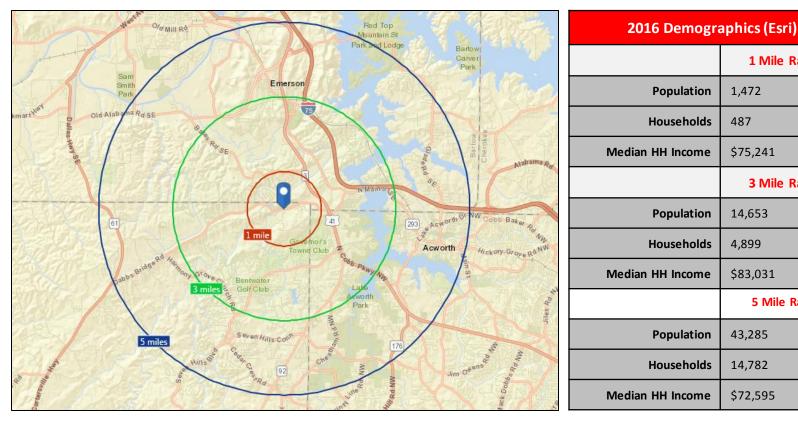

# **Demographics**

**1 Mile Radius** 

**3 Mile Radius** 

5 Mile Radius

1,472

487

\$75,241

14,653

4,899

\$83,031

43,285

14,782

\$72,595

2016-2021 Annual Growth Rate

COMMERCIAI PEACHTREE ROAD