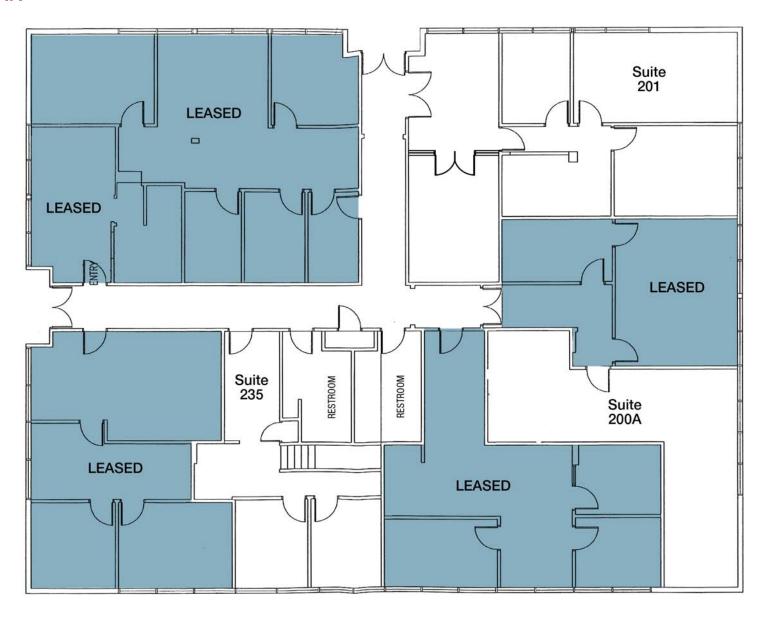

### **AVAILABILITY**

| SUITE      | RENTABLE<br>SQ. FT. | RENT/MO.        | AVAILABILITY |
|------------|---------------------|-----------------|--------------|
| Suite 200A | 625 RSF             | \$950 per Mo.   | VACANT       |
| Suite 201  | 1,400 RSF           | \$1.75 per RSF  | VACANT       |
| Suite 235  | 925 RSF             | \$1.00 per RSF* | VACANT       |

# **FLOORPLAN**