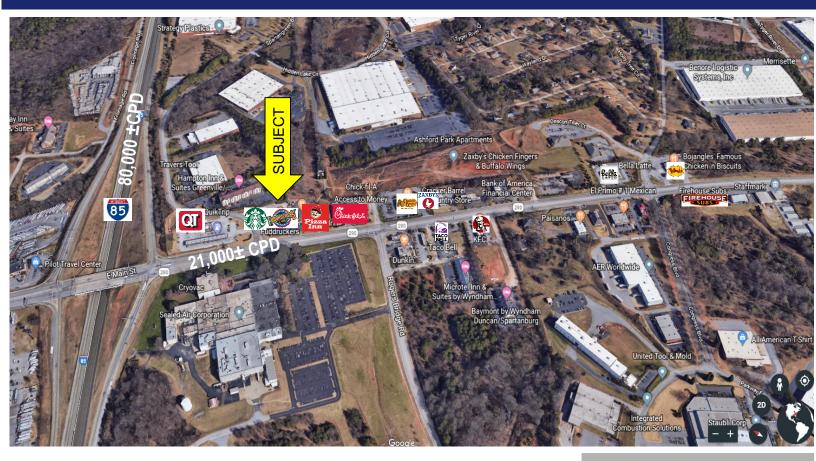

- 4980± sq. ft. Fuddruckers Restaurant located on Highway 290 at I-85
- Corner location at traffic light (Spartangreen Blvd. & E. Main Street, Duncan, SC)
- Co-Tenant with Starbucks Coffee (not included in sale) on 1.1 acres.
- Additional parking provided by adjacent Home2 Suites hotel.
- Easy access and signage visibility from the interstate ramp.
- District 5 great school district with substantial growth
- 1300 businesses & approximately 30,000 employees within a 5 mile radius.
- Substantial commercial & industrial projects within the area.
- 5 hotels planned or under construction within 2 miles.
- 21,000± CPD on E. Main St. & 80,000± CPD on I-85
- 40,000 people residing within a 5 mile radius.