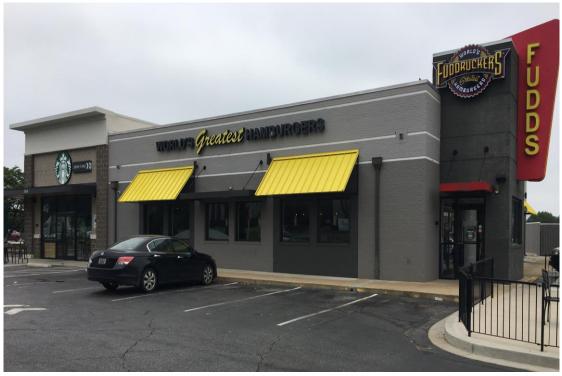

### INCOME PRODUCING/INVESTMENT FUDDRUCKERS RESTAURANT

## 1515 E. Main Street DUNCAN, SC

Andy Hayes 864-706-0189 ahayes@spencerhines.com

CoStarPOWER BROKER

**CONTACT** 

Ben Hines 864-542-4777 benhines@spencerhines.com

CCIM Institute

- 4980± sq. ft. Fuddruckers Restaurant located on Highway 290 at I-85
- Corner location at traffic light (Spartangreen Blvd. & E. Main Street, Duncan, SC)
- Co-Tenant with Starbucks Coffee (not included in sale) on 1.1 acres.
- Additional parking provided by adjacent Home2 Suites hotel.
- Easy access and signage visibility from the interstate ramp.
- District 5 great school district with substantial growth
- 1300 businesses & approximately 30,000 employees within a 5 mile radius.
- Substantial commercial & industrial projects within the area.
- 5 hotels planned or under construction within 2 miles.
- 21,000± CPD on E. Main St. & 80,000± CPD on I-85
- 40,000 people residing within a 5 mile radius.