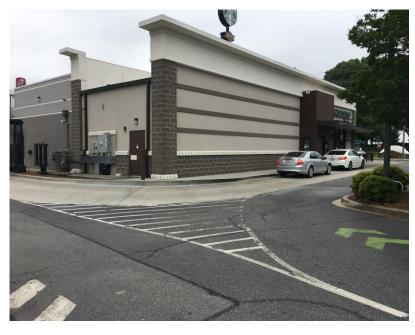

- 4980± sq. ft. Fuddruckers Restaurant located on Highway 290 at I-85
- Corner location at traffic light (Spartangreen Blvd. & E. Main Street, Duncan, SC)
- Co-Tenant with Starbucks Coffee (not included in sale) on 1.1 acres.
- Additional parking provided by adjacent Home2 Suites hotel.
- Easy access and signage visibility from the interstate ramp.
- District 5 great school district with substantial growth
- 1300 businesses & approximately 30,000 employees within a 5 mile radius.
- Substantial commercial & industrial projects within the area.
- 5 hotels planned or under construction within 2 miles.
- 21,000± CPD on E. Main St. & 80,000± CPD on I-85
- 40,000 people residing within a 5 mile radius.

1515 E. Main Street DUNCAN, SC