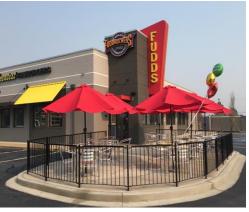

- 4980± sq. ft. Fuddruckers Restaurant located on Highway 290 at I-85
- Corner location at traffic light (Spartangreen Blvd. & E. Main Street, Duncan, SC)
- Co-Tenant with Starbucks Coffee (not included in sale) on 1.1 acres.
- Additional parking provided by adjacent Home2 Suites hotel.
- Easy access and signage visibility from the interstate ramp.
- District 5 great school district with substantial growth
- 1300 businesses & approximately 30,000 employees within a 5 mile radius.
- Substantial commercial & industrial projects within the area.
- 5 hotels planned or under construction within 2 miles.
- 21,000± CPD on E. Main St. & 80,000± CPD on I-85
- 40,000 people residing within a 5 mile radius.



# INCOME PRODUCING/INVESTMENT FUDDRUCKERS RESTAURANT

1515 E. Main Street DUNCAN, SC







- Fifteen year lease with 12
  ½ years remaining.
- Current monthly rental of \$8115.12 with 2% annual escalations throughout the lease term
- 4 five year extensions
- Absolute Triple Net Lease
- Net Operating Income: 97,380/yr.

#### WWW.SPENCERHINES.COM

COMMERCIAL REAL ESTATE SALES, LEASING, & INVESTMENTS 380 S. Pine Street, Spartanburg, SC - 864.583.1001

No warranty or representation, expressed or implied, is made to the accuracy of the information contained herein, and the same is submitted subject to errors, omissions, change of price, rental or other conditions, imposed by the principles.

### REDUCED!

\$1,545,000 \$1,495,000



1515 E. Main Street DUNCAN, SC



#### WWW.SPENCERHINES.COM

COMMERCIAL REAL ESTATE SALES, LEASING, & INVESTMENTS 380 S. Pine Street, Spartanburg, SC -