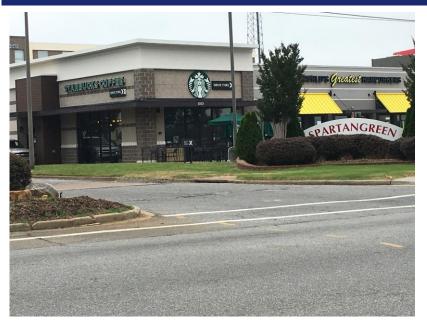

- 4980± sq. ft. Fuddruckers Restaurant located on Highway 290 at I-85
- Corner location at traffic light (Spartangreen Blvd. & E. Main Street, Duncan, SC)
- Co-Tenant with Starbucks Coffee (not included in sale) on 1.1 acres.
- Additional parking provided by adjacent Home2 Suites hotel.
- Easy access and signage visibility from the interstate ramp.
- District 5 great school district with substantial growth
- 1300 businesses & approximately 30,000 employees within a 5 mile radius.
- Substantial commercial & industrial projects within the area.
- 5 hotels planned or under construction within 2 miles.
- 21,000± CPD on E. Main St. & 80,000± CPD on I-85
- 40,000 people residing within a 5 mile radius.

1515 E. Main Street DUNCAN, SC