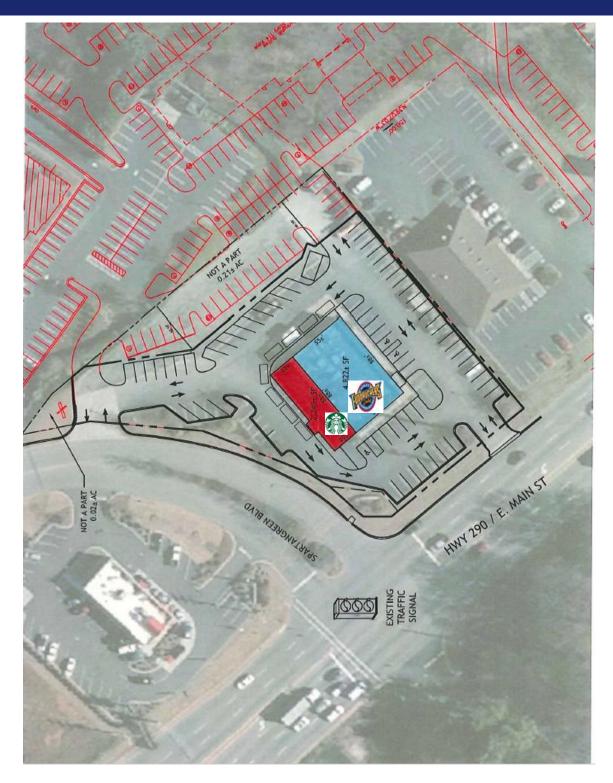

- 4980± sq. ft. Fuddruckers Restaurant located on Highway 290 at I-85
- Corner location at traffic light (Spartangreen Blvd. & E. Main Street, Duncan, SC)
- Co-Tenant with Starbucks Coffee (not included in sale) on 1.1 acres.
- Additional parking provided by adjacent Home2 Suites hotel.
- Easy access and signage visibility from the interstate ramp.
- District 5 great school district with substantial growth
- 1300 businesses & approximately 30,000 employees within a 5 mile radius.
- Substantial commercial & industrial projects within the area.
- 5 hotels planned or under construction within 2 miles.
- 21,000± CPD on E. Main St. & 80,000± CPD on I-85
- 40,000 people residing within a 5 mile radius.

1515 E. Main Street DUNCAN, SC