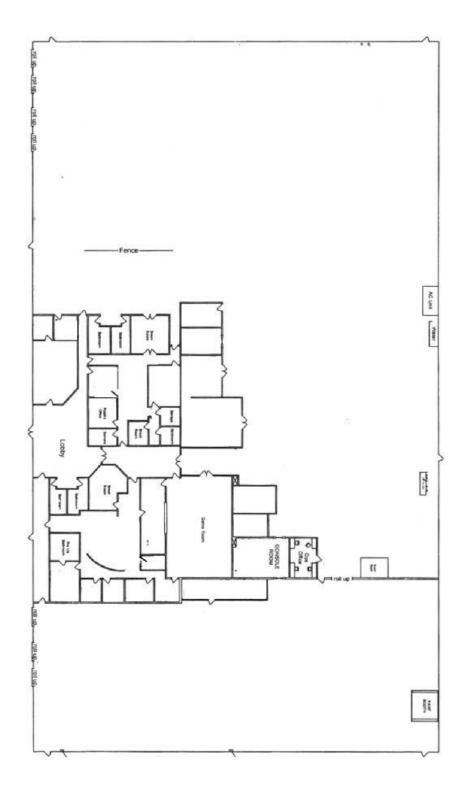

\$6.85/ SF Net
- Parking for 115
- (7) Docks / (1) drive-in
- 24.5' 28' Ceiling height
- Sprinklered
- Built 2003
- Located adjacent to the Starwood Development site
- ±3.5 Miles to access I-24; ±9.4 miles to the Nashville
   International Airport; ±3.2 miles to the Bridgestone plant



**Kevin Irwin** 

Vice President O: 615.345.7275 kirwin@charleshawkinsco.com Exclusively listed by:
Charles Hawkins Co.
760 Melrose Avenue
Nashville, TN37221
T:615.256.3189 / F: 615.254.4026

12630 Old Hickory Blvd Antioch, TN 37013 Davidson County

## CHARLES HAWKINS CO.

### PHOTOS/AERIAL















Kevin Irwin Vice President O: 615.345.7275 kirwin@charleshawkinsco.com Exclusively listed by:
Charles Hawkins Co.
760 Melrose Avenue
Nashville, TN37221
T:615.256.3189 / F: 615.254.4026



### FLOOR PLAN