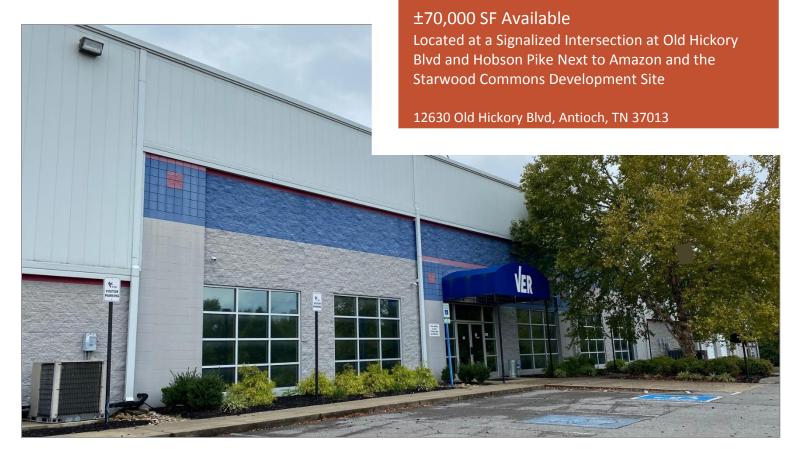

#### HIGHLIGHTS

- ±70,000 SF Available
- ±6.24 Acres
- Rate: \$6.85/ SF Net
- Parking for 115
- (7) Docks / (1) drive-in
- 24.5' 28' Ceiling height
- Sprinklered
- Built 2003
- Located adjacent to the Starwood Development site
- ±3.5 Miles to access I-24; ±9.4 miles to the Nashville
   International Airport; ±3.2 miles to the Bridgestone plant

**Kevin Irwin** 

Vice President O: 615.345.7275 kirwin@charleshawkinsco.com Exclusively listed by:
Charles Hawkins Co.
760 Melrose Avenue
Nashville, TN37221
T:615.256.3189 / F: 615.254.4026

12630 Old Hickory Blvd Antioch, TN 37013 Davidson County