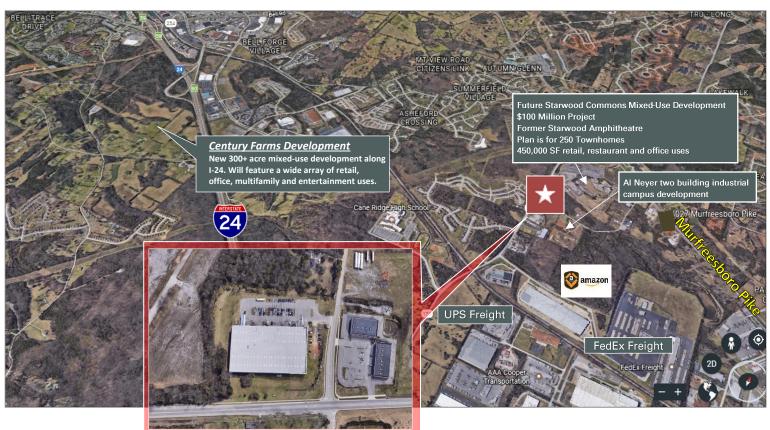

#### HIGHLIGHTS

- ±70,000 SF Available
- ±6.24 Acres
- Rate: \$6.85/ SF Net
- Parking for 115
- (7) Docks / (1) drive-in
- 24.5' 28' Ceiling height
- Sprinklered
- Built 2003
- Located adjacent to the Starwood Development site
- ±3.5 Miles to access I-24; ±9.4 miles to the Nashville
   International Airport; ±3.2 miles to the Bridgestone plant

### PHOTOS/AERIAL

Kevin Irwin Vice President O: 615.345.7275 kirwin@charleshawkinsco.com Exclusively listed by:
Charles Hawkins Co.
760 Melrose Avenue
Nashville, TN37221
T:615.256.3189 / F: 615.254.4026