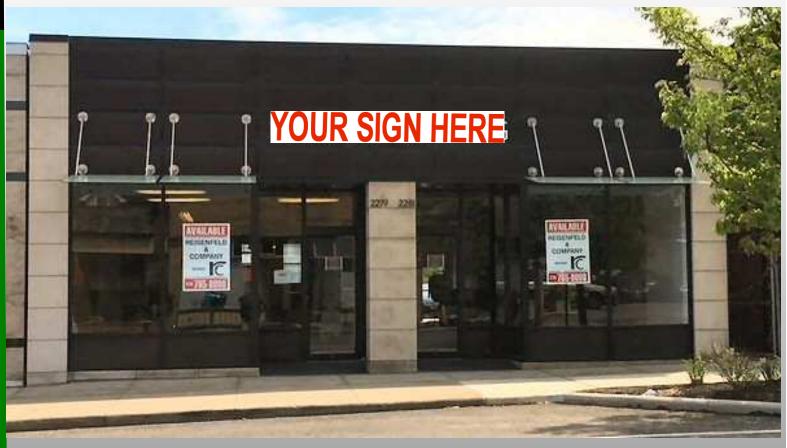

## 2279 - 2281 Lee Road **Cleveland Heights**

1,500 to 3,000 SF For Lease

In the heart of the Lee Rd. Entertainment District

- Newly Renovated Spaces w/ Lower Level
- Beautiful Facade

C

- 8 Car On Site Parking in Rear and Large City Lot
- Join Stone Oven, The Wine Spot, Mitchell's Candies, Marotta's Bistro, Anatola Cafe, Cedar Lee Theaters, Best Gyros and other