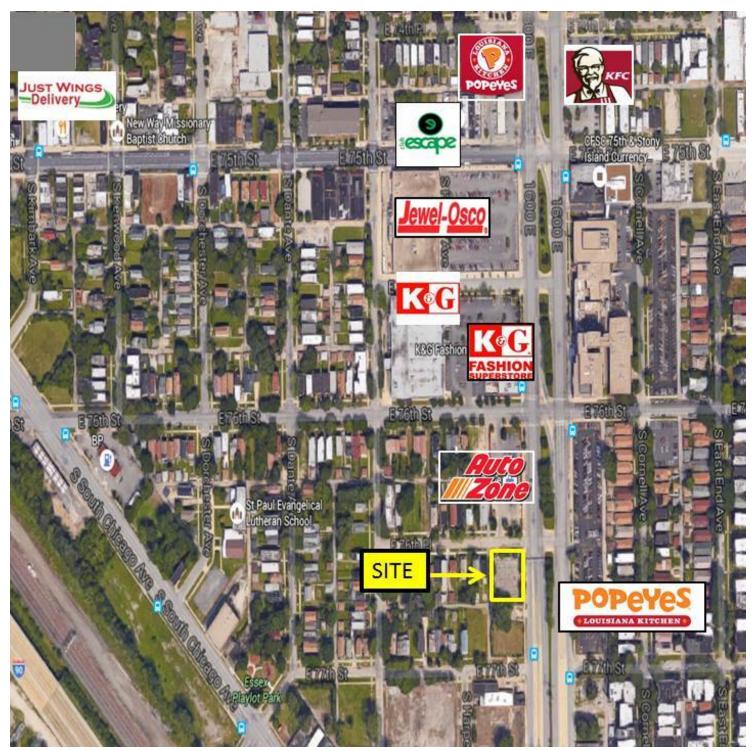

### **PROPERTY OVERVIEW**

This is a highly visible site in a strong commercial area with high traffic counts and residential density. Co-tenants include, Jackson Park Hospital, Jewel/Osco and other retailers anchor the area.

## 7636 S. STONY ISLAND AVE.

7637 S. STONY ISLAND AVE., CHICAGO SOUTH, IL 60649 // LAND FOR SALE

FOR MORE INFORMATION CONTACT:

BARRY J. MILLMAN 224.434.2731 bmillman@horizonrealtyservices.com HORIZON REALTY SERVICES 1540 E. DUNDEE ROAD, SUITE 240, PALATINE, IL 60074 847.870.8585 // HORIZONREALTYSERVICES.COM