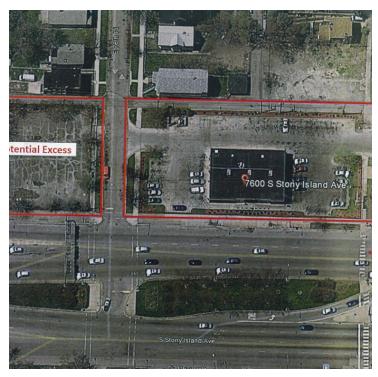

## 7636 S. STONY ISLAND AVE.

7637 S. STONY ISLAND AVE., CHICAGO SOUTH, IL 60649 // LAND FOR SALE

### **PROPERTY OVERVIEW**

This is a highly visible site in a strong commercial area with high traffic counts and residential density. Co-tenants include, Jackson Park Hospital, Jewel/Osco and other retailers anchor the area.