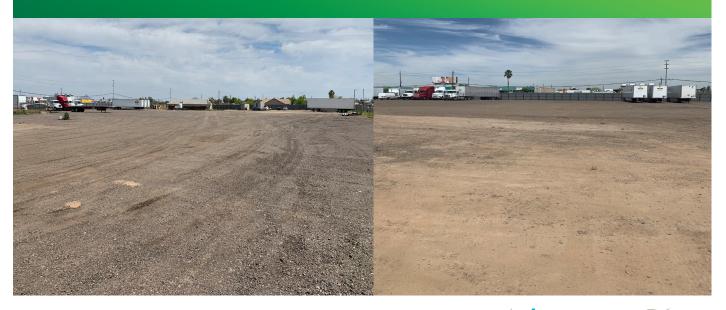

## **PROPERTY FEATURES**

- + ±2.00 ±4.00 Acres
- + Secure Hard Packed Yard
- Multiple Gates on both 35th Ave & Washington St
- + Great location
- + Quick, Easy Freeway Access (I-10, I-17, & New 202 Loop)