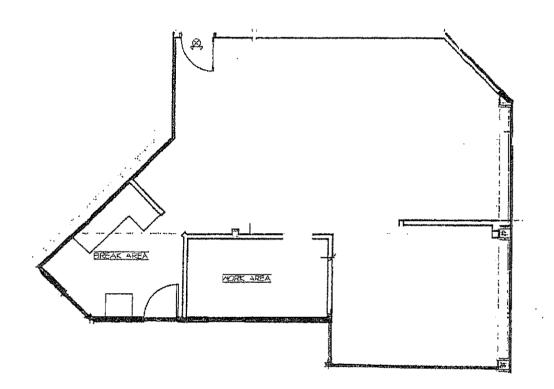

### FEATURES

- Spaces Available: 1,200 SF
  - 1,991 SF
- Beautifully updated common areas
- Corporate campus setting
- Reed Hartman exposure
- Adjoins Summit Park
- Abundant windows
- Convenient Blue Ash location
- Easy access to I-71 & I-275
- Exterior signage available
- Lease rate:\$13.95 PSF (\$0.55)