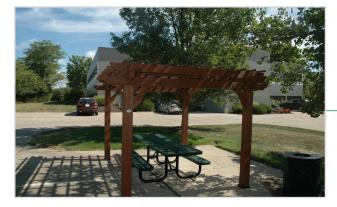

# Carver Pointe adjoins Summit Park!

Summit Park is a 130-acre world-class park in the heart of Blue Ash where visitors enjoy great restaurants, recreation activities for the whole family and shopping in one of the region's most beautiful settings. Comprised of five distinct areas to work, eat, shop, live and play" The District, Carver Woods, Parkside, Daventry and Summit Park.

#### PARK FEATURES INCLUDE:

- Great Lawn
- Event Space
- Large Performance Stage
- Pergolas
- Dog Park
- Walking Trails
- Glass Canopy
- Observation Tower
- Cincinnati's most creative children's playground
- Children's Nature Playscape
- Seasonal Skating Rink
- Sledding Hill