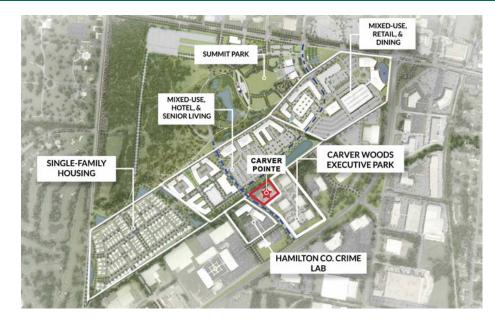

#### CARVER POINTE

www.everestrealestate.com 9902 Carver Road, Suite 105, Cincinnati, Ohio 45242

# LOCATION

Carver Pointe 4410 Carver Woods Drive Blue Ash, Ohio 45242

# Carver Pointe adjoins Summit Park!

Summit Park is a 130-acre world-class park in the heart of Blue Ash where visitors enjoy great restaurants, recreation activities for the whole family and shopping in one of the region's most beautiful settings. Comprised of five distinct areas to work, eat, shop, live and play" The District, Carver Woods, Parkside, Daventry and Summit Park.