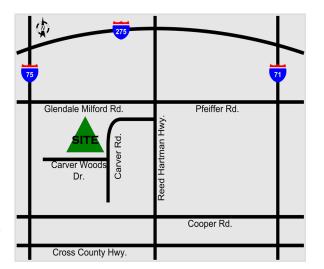

#### SUCCESSFUL REAL ESTATE SOLUTIONS

# Office Space For Lease

# Blue Ash

#### CARVER POINTE









www.everestrealestate.com 9902 Carver Road, Suite 105, Cincinnati, Ohio 45242

### FEATURES

- Spaces Available: 1,200 SF
  - 1,991 SF
- Beautifully updated common areas
- Corporate campus setting
- Reed Hartman exposure
- Adjoins Summit Park
- Abundant windows
- Convenient Blue Ash location
- Easy access to I-71 & I-275
- Exterior signage available
- Lease rate:\$13.95 PSF (\$0.55)

# LOCATION

Carver Pointe 4410 Carver Woods Drive Blue Ash, Ohio 45242

## CONTACT

Adam Simon adam.simon@everestrealestate.com 513/769-2507



The information submitted is not guaranteed. Although obtained from reliable sources, it is subject to errors, omissions, prior sale and withdrawal from the market without notice

# Carver Pointe adjoins Summit Park!







Summit Park is a 130-acre world-class park in the heart of Blue Ash where visitors enjoy great restaurants, recreation activities for the whole family and shopping in one of the region's most beautiful settings. Comprised of five distinct areas to work, eat, shop, live and play" The District, Carver Woods, Parkside, Daventry and Summit Park.

#### PARK FEATURES INCLUDE:

- Great Lawn
- Event Space
- Large Performance Stage
- Pergolas
- Dog Park
- Walking Trails
- Glass Canopy
- Observation Tower
- Cincinnati's most creative children's playground
- Children's Nature Pl