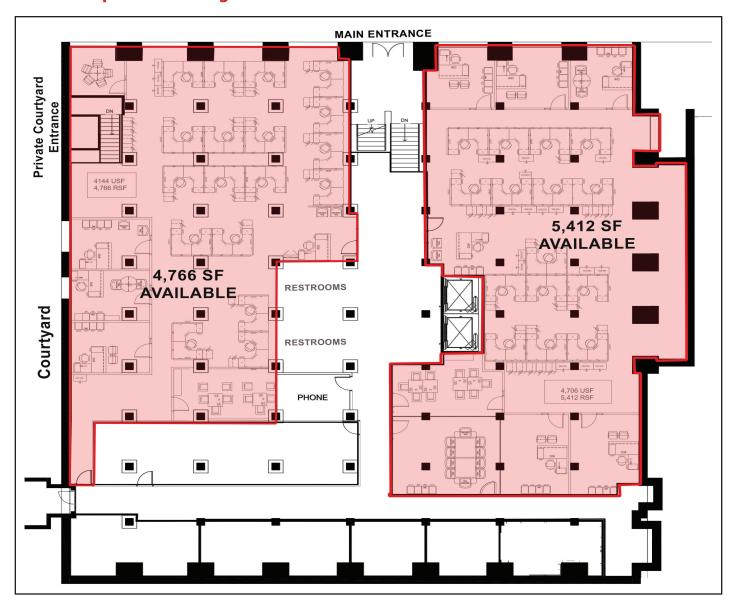

#### **AVAILABLE SUITES**

| SUITE                   | SQUARE FEET               | GROSS RATE      | AVAILABLE |
|-------------------------|---------------------------|-----------------|-----------|
| Garden Level<br>Suite 1 | 4,766 SF *<br>(West Side) | \$18.50 PSF FSG | 60 Days   |
| Garden Level<br>Suite 2 | 5,412 SF<br>(East Side)   | \$18.50 PSF FSG | 60 Days   |

\*West Side Includes Private Courtyard Entrance

#### **Garden Level**

**Potential Space Plan Designs** 

100 Court Avenue, Suite 400, Des Moines, Iowa 50309 515.471.4400 Phone | 515.471.4304 Fax

www.terrus.com