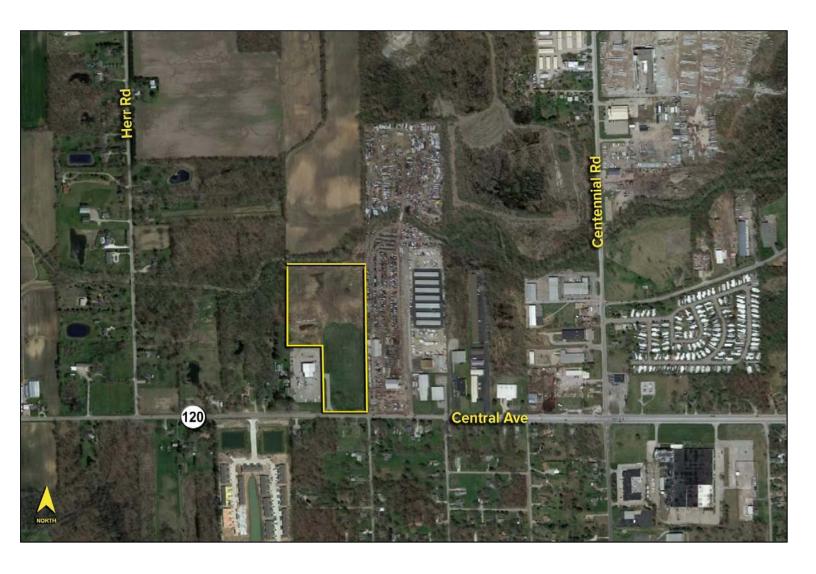

### GENERAL INFORMATION

Sale Price: \$75,000 per acre for frontage

\$50,000 per acre for entire parcel

Acreage: 20±

Dimensions: Irregular

Closest Cross Street: Centennial Road

County: Lucas

Zoning: MX – Mixed Use

# 8616 Central Avenue, Sylvania, OH 43560 Vacant Land For Sale

20± Acres AVAILABLE

| PROPERTY DESCRIPTION |                        |
|----------------------|------------------------|
| Drainage:            | Ditch                  |
| Improvements:        | Stub road              |
| Restrictions:        | Per zoning             |
| Sign on Property:    | Yes                    |
|                      |                        |
| Adjacent Land        |                        |
| North:               | Farm                   |
| South:               | Residential            |
| East:                | Central Trux & Parts   |
| West:                | Dog kennel & auto shop |

#### **Comments:**

- 20 acres available along Central Avenue.
- Property reaches Ten Mile Creek.
- Great development site in Sylvania Township.
- Many uses, mixed zoning.

For more information, please contact: