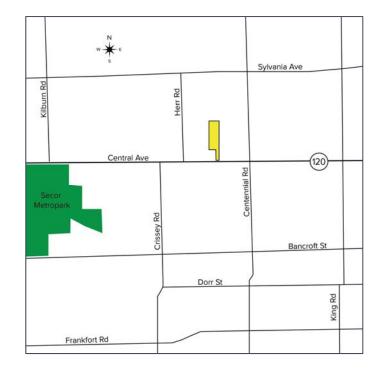

### GENERAL INFORMATION

Sale Price: \$75,000 per acre for frontage

\$50,000 per acre for entire parcel

Acreage: 20±

Dimensions: Irregular

Closest Cross Street: Centennial Road

County: Lucas

Zoning: MX – Mixed Use

#### **Comments:**

- 20 acres available along Central Avenue.
- Property reaches Ten Mile Creek.
- Great development site in Sylvania Township.
- Many uses, mixed zoning.

For more information, please contact: