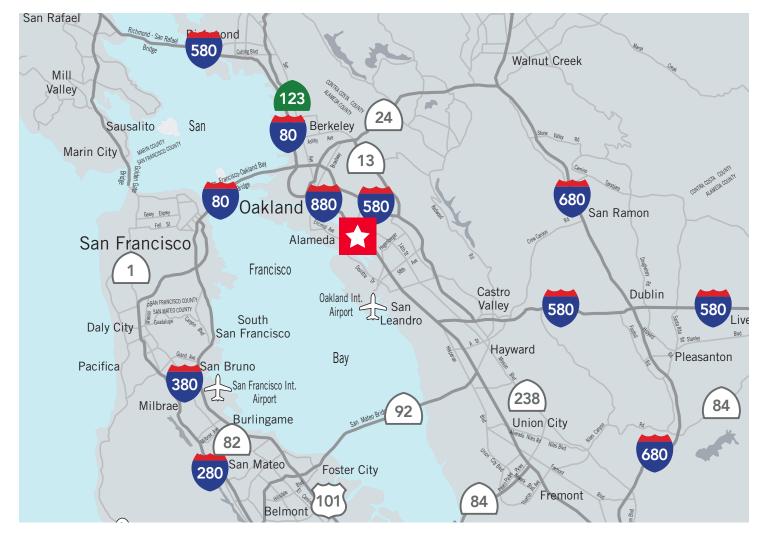

### **REGIONAL MAP**

| I-880                      | 0.5 Miles  |
|----------------------------|------------|
| OAK - Oakland Int. Airport | 5.4 Miles  |
| Port of Oakland            | 6.0 Miles  |
| SFO                        | 27.4 Miles |
| San Jose                   | 36.6 Miles |
| Тrасу, СА                  | 47.6 Miles |