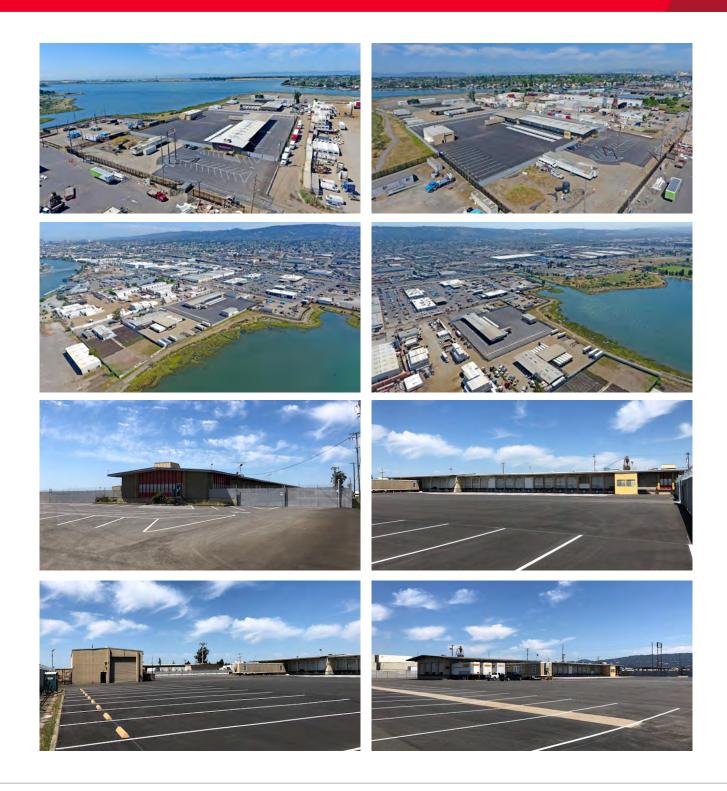

## 50 DOOR CROSDOCK TERMINAL AND 2 BAY MAINTENANCE BUILDING ON ±4.16 ACRES

## HIGHLIGHTS

- ±11,360 SF 50 Door Crossdock Building with
  ±2,000 SF of Office (Divisible)
- ±2,920 SF Maintenance Building (2 Grade Level Doors)
- ±4.16 Acre Site
- Brand New Paved & Striped Yard and Truck Court
- Concrete Landing Strips
- Fenced and Secured Parking

- Outdoor Lighting
- Employee Parking Area
- ±12,000 Gallon Diesel Double Wall Above Ground Tank
- Easy Access to Highway 🐻
- Available Now
- Rate: Call Broker for Pricing and Touring Instructions

Fred Eder +1 408 436 3656 fred.eder@cushwake.com LIC #00949342 Sam Higgins, SIOR +1 510 267 6049 sam.higgins@cushwake.com LIC #01261227 300 Santana Row, Fifth Floor San Jose, CA 95128 P +1 408 615 3400 F +1 408 615 3444 cushmanwakefield.com