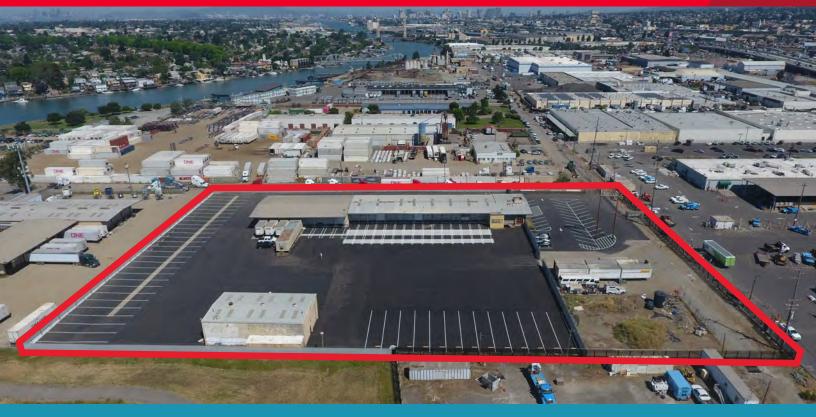

## 50 DOOR CROSDOCK TERMINAL AND 2 BAY MAINTENANCE BUILDING ON ±4.16 ACRES

## HIGHLIGHTS

- ±11,360 SF 50 Door Crossdock Building with
  ±2,000 SF of Office (Divisible)
- ±2,920 SF Maintenance Building (2 Grade Level Doors)
- ±4.16 Acre Site
- Brand New Paved & Striped Yard and Truck Court
- Concrete Landing Strips
- Fenced and Secured Parking

- Outdoor Lighting
- Employee Parking Area
- ±12,000 Gallon Diesel Double Wall Above Ground Tank
- Easy Access to Highway 🐻
- Available Now
- Rate: Call Broker for Pricing and Touring Instructions

Fred Eder +1 408 436 3656 fred.eder@cushwake.com LIC #00949342 Sam Higgins, SIOR +1 510 267 6049 sam.higgins@cushwake.com LIC #01261227 300 Santana Row, Fifth Floor San Jose, CA 95128 P +1 408 615 3400 F +1 408 615 3444 cushmanwakefield.com