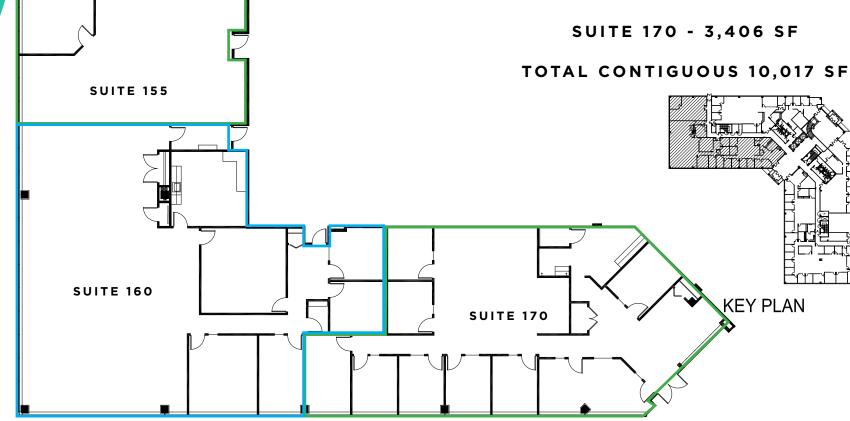

## PANORAMA

CORPORATE CENTER ENGLEWOOD, CO 80112

SUITE 155 - 1,899 SF

SUITE 160 - 4,712 SF

JOHN MAROLD +1 720 528 6355

LINDSAY GILBERT +1 720 528 6360 john.marold@cbre.com lindsay.gilbert@cbre.com

© 2018 CBRE, Inc. All rights reserved. This information has been obtained from sources believed reliable, but has not been verified for accuracy or completeness. You should conduct a careful, independent investigation of the property and verify all information. Any reliance on this information is solely at your own risk. CBRE and the CBRE logo are service marks of CBRE, Inc. All other marks displayed on this document are the property of their respective owners. Photos herein are the property of their respective owners. Use of these images without the express written consent of the owner is prohibited. PMStudio\_March2018