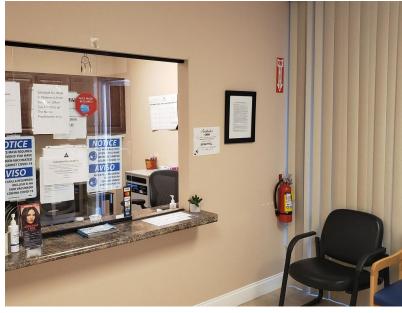

## **PROPERTY SUMMARY**

Call For Rates Lease Rate: Size Available: 1,664 SF

Class: Built: 2017

**Cypress Parkway AADT:** 36,500 CPD

- Medical office condo available
- Located in southwest of Kissimmee
- Conveniently located near HCA Florida Poinciana Hospital
- 10 miles to SR 17-92
- This suite includes 2 patient bathrooms, 3 patient rooms, 3 closets, a private doctor's office with bathroom, 1 lab room, kitchen area, nurse practitioner office, a reception area, and patient waiting area