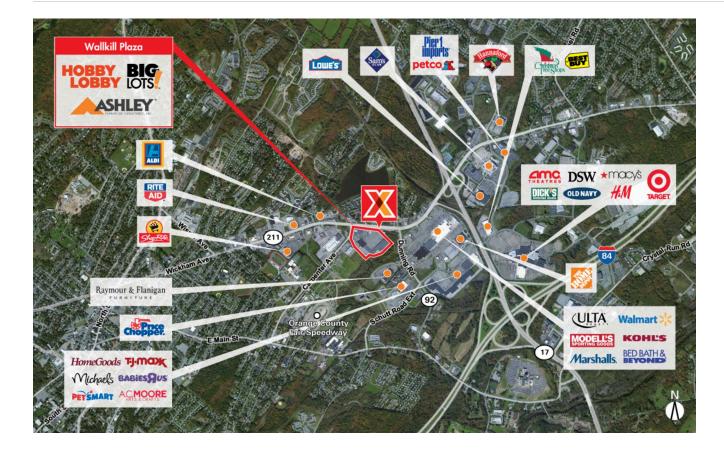

Strong lineup of national retailers including Big Lots, Hobby Lobby, Ashley Furniture, WingStop (coming soon), Boston Market, and Texas Roadhouse

Retail shipping center located in Orange County,one of the fastest growing counties in the state, on Rte 211 in regional Middletown, NY with visibility from 29,000+ VPD and easy access to I-84

Center benefits from a booming healthcare industry in Middletown, with close proximity to two large medical facilities: Orange Regional Medical Center and Crystal Run Healthcare

Surrounded by a trade area that is home to 4 top rated colleges and universities with a combined enrollment of 16,000+ students

Close proximity to Galleria at Crystal Run, anchored by Macy's, JCPenney, Sears, Target & Dick's Sporting Goods

## CURRENT RETAILERS

| FS1<br>FS2<br>01A<br>01B<br>02A<br>03<br>04<br>06<br>7/8/<br>8A/9 | Boston Market<br>Texas Roadhouse<br>Ashley Furniture<br>Hobby Lobby<br>Mr. Sushi & Grill<br>Foeller Men's Shop<br>Citi Trends<br>Laptop Shack<br>David's Bridal | 3,060 SF<br>6,160 SF<br>26,795 SF<br>56,491 SF<br>2,750 SF<br>16,433 SF<br>2,067 SF<br>10,450 SF |
|-------------------------------------------------------------------|-----------------------------------------------------------------------------------------------------------------------------------------------------------------|--------------------------------------------------------------------------------------------------|
| 09A                                                               | Miracle-Ear                                                                                                                                                     | 1,500 SF                                                                                         |
| 10                                                                | Main Street Comics                                                                                                                                              | 3,000 SF                                                                                         |
| 12                                                                | Integrated Health & Physical Therapy                                                                                                                            | 2,283 SF                                                                                         |
| 13                                                                | Lumber Liquidators                                                                                                                                              | 6,994 SF                                                                                         |
| 14                                                                | Big Lots                                                                                                                                                        | 46,800 SF                                                                                        |
| 15                                                                | Fuentes Wood Fire Pizza & Italian<br>Restaurant                                                                                                                 | 2,567 SF                                                                                         |
| 19                                                                | Top Nails                                                                                                                                                       | 2,100 SF                                                                                         |
| 20                                                                | Smoker's Choice                                                                                                                                                 | 1,400 SF                                                                                         |
| 21                                                                | Wingstop                                                                                                                                                        | 1,400 SF                                                                                         |
| 23                                                                | GameStop                                                                                                                                                        | 1,200 SF                                                                                         |
| 24                                                                | Cricket                                                                                                                                                         | 1,800 SF                                                                                         |
|                                                                   |                                                                                                                                                                 |                                                                                                  |