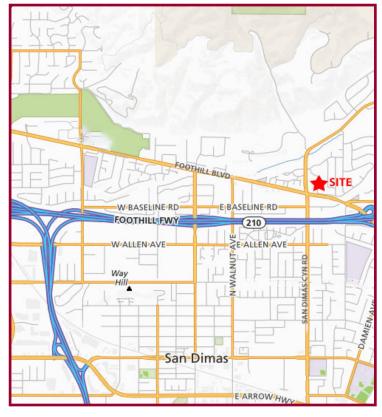

## SAN DIMAS CANYON CENTER

1242 N. SAN DIMAS CANYON RD. SAN DIMAS, CALIFORNIA



### **FEATURES:**

- ±1,946 SF Available
- Conference Room
- 4 Private Offices
- Large Open Area
- Easy Access to the CA-210, CA-57 and I-10 Freeways
- Possible Signage
- Within Two Miles of Three Major Golf Courses and a Major County Park





#### **TODD LAUNCHBAUGH, SIOR**

909.373.2911 tlaunchbaugh@lee-assoc.com License #01059250

#### **JUSTIN LEEWOOD**

909.373.2989 jleewood@lee-assoc.com License #01837452

# **SAN DIMAS CANYON CENTER**

# 1242 N. SAN DIMAS CANYON RD. SAN DIMAS, CALIFORNIA





### **TODD LAUNCHBAUGH, SIOR**

909.373.2911 tlaunchbaugh@lee-assoc.com License #01059250

#### **JUSTIN LEEWOOD**

909.373.2989 jleewood@lee-assoc.com License #01837452