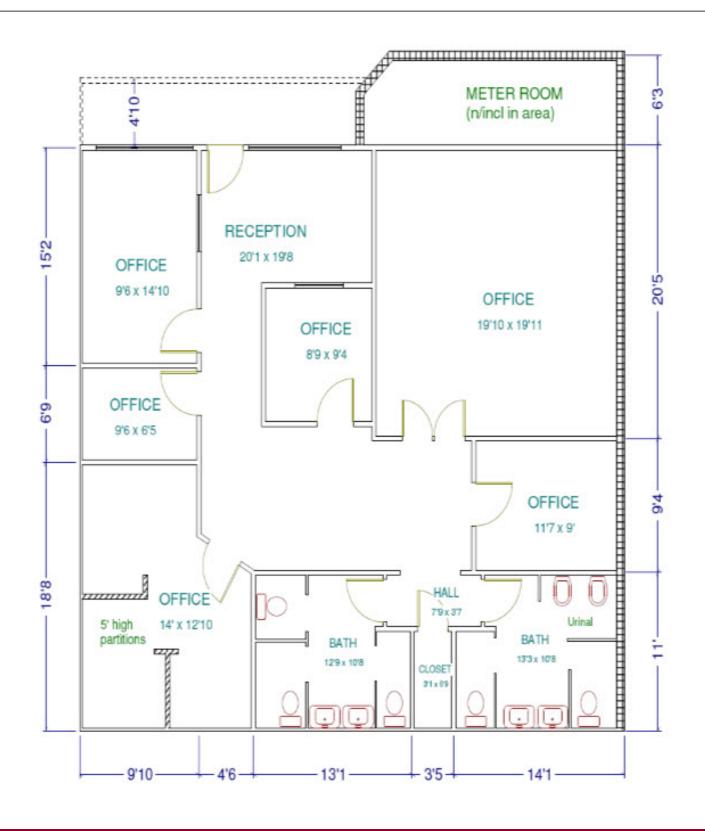

### **FEATURES:**

- ±1,946 SF Available
- Conference Room
- 4 Private Offices
- Large Open Area
- Easy Access to the CA-210, CA-57 and I-10 Freeways
- Possible Signage
- Within Two Miles of Three Major Golf Courses and a Major County Park