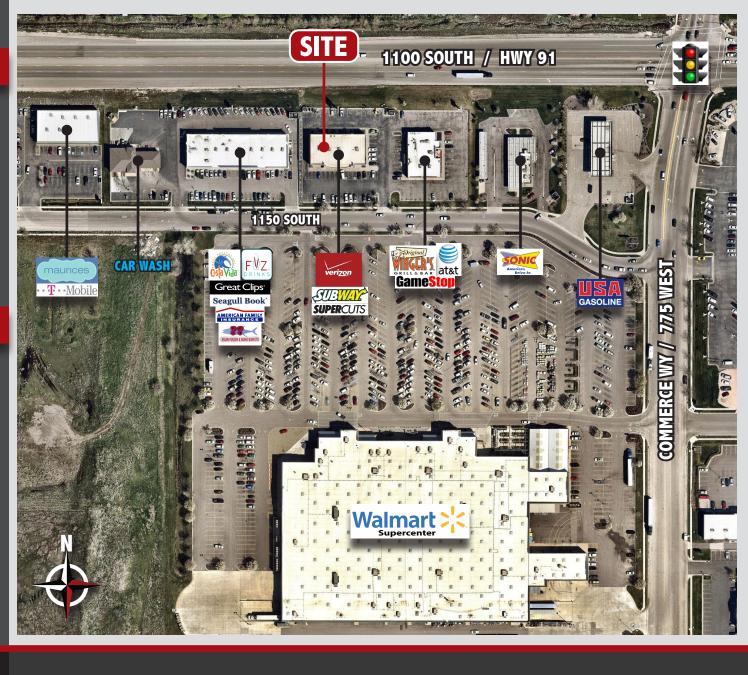

## **▽ FEATURES**

□ 21,000 Average Daily Traffic

¬ Visibility from Hwy 91

¬ Pylon Signage

□ Shadow Anchored by: