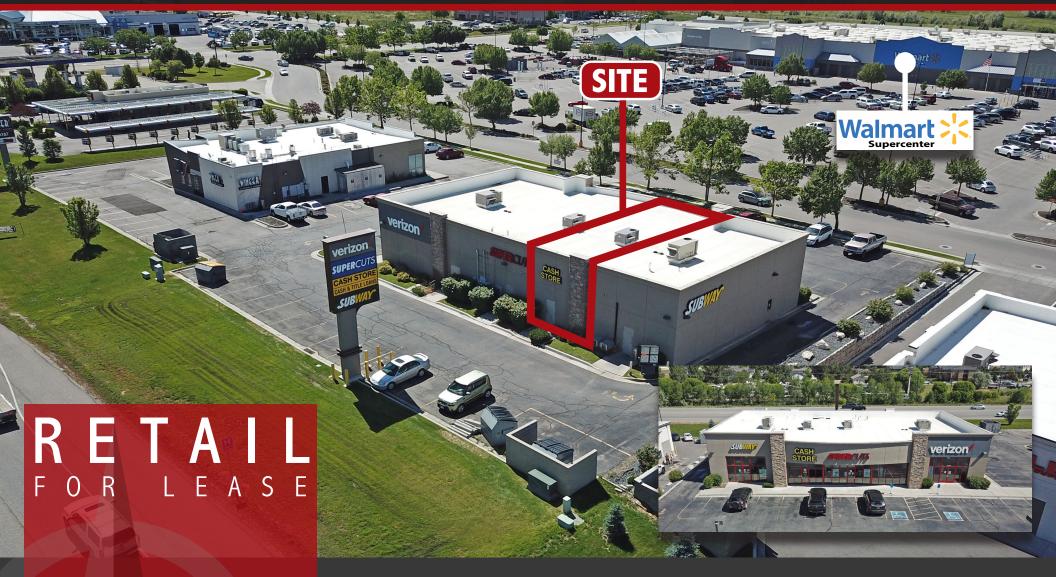

## **SUMMARY**

✓ Size: 1,200 SF

✓ Lease Rate: \$26 PSF

✓ NNNs: \$3.71 PSF

✓ Availability: Immediate

## **▽ FEATURES**

□ 21,000 Average Daily Traffic

¬ Visibility from Hwy 91

¬ Pylon Signage

□ Shadow Anchored by: