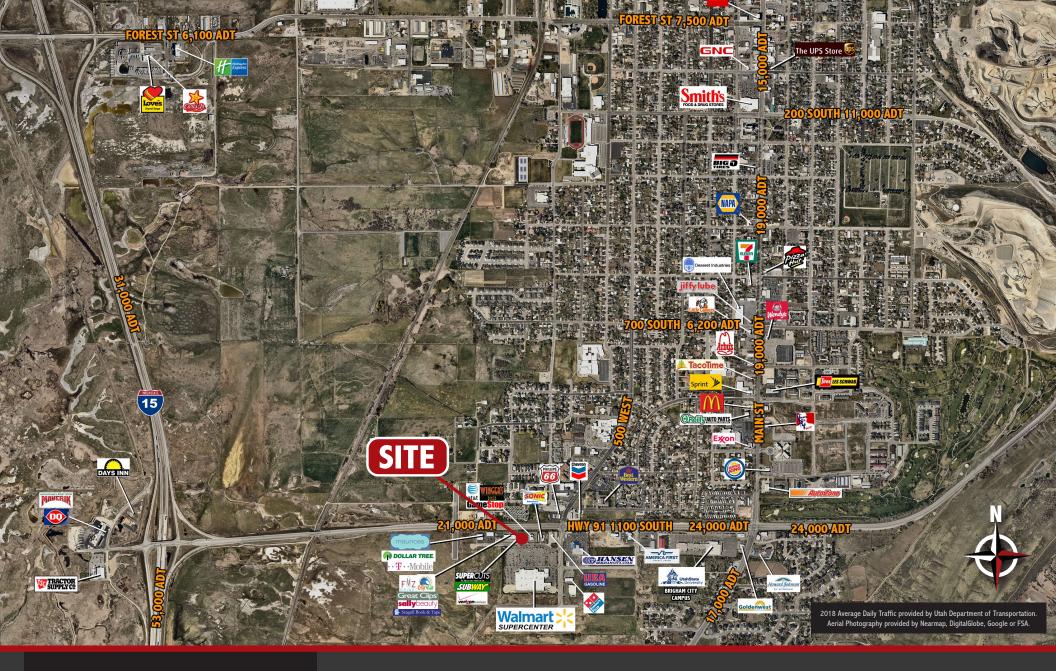

## **▽ FEATURES**

□ 21,000 Average Daily Traffic

¬ Visibility from Hwy 91

¬ Pylon Signage

□ Shadow Anchored by: