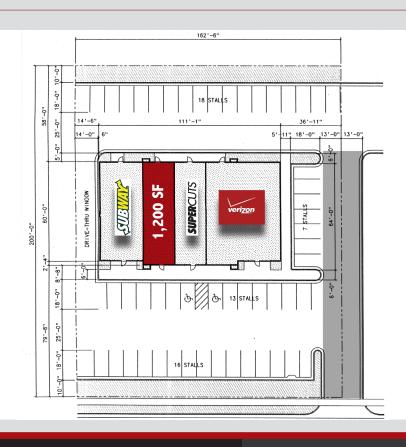

## **SUMMARY**

✓ Size: 1,200 SF

✓ Lease Rate: \$26 PSF

✓ NNNs: \$3.71 PSF

✓ Availability: Immediate