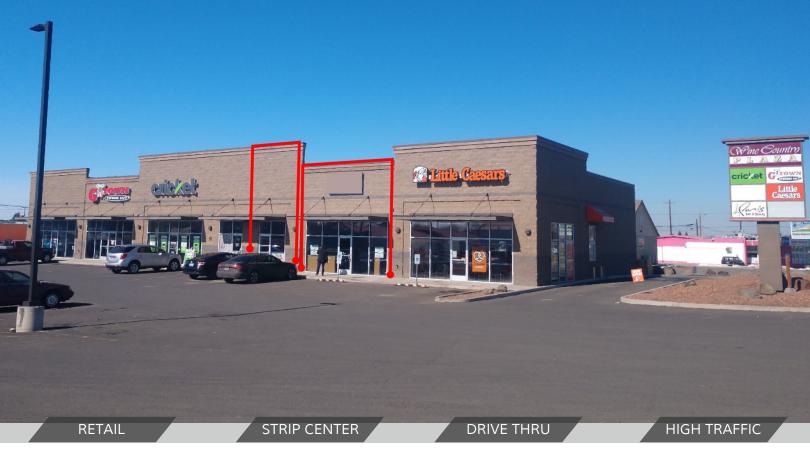

#### **AVAILABLE SPACES**

| SPACE   | LEASE RATE    | SIZE (SF) |
|---------|---------------|-----------|
| Suite B | \$16.00 SF/yr | 1,500 SF  |
| Suite C | \$16.00 SF/yr | 750 SF    |

### **PROPERTY FEATURES**

- Pylon Signage Available
- In-line space
- Great Visibility
- Easy ingress/egress
- Co-tenants include: Little Caesars, Cricket, H&R Block

Goodale & Barbieri Company 818 West Riverside #300 Spokane, WA 99201 www.g-b.com Ryan Oberg | Commercial Leasing & Sales Broker 509.344.4909 // roberg@g-b.com