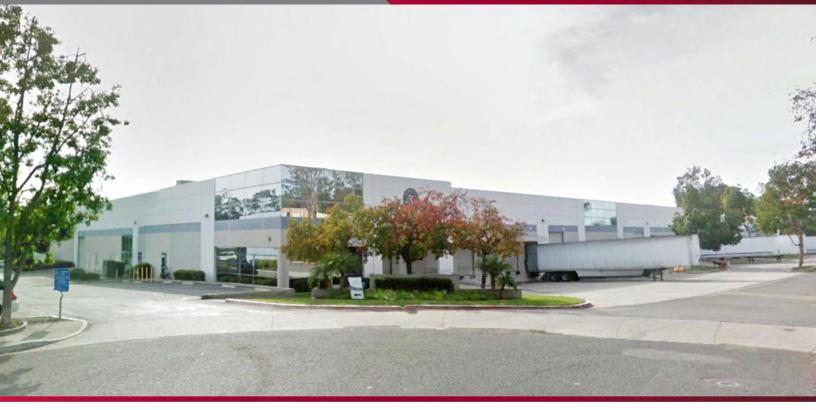

## **RDO DISTRIBUTION CENTER** 4039 CALLE PLATINO | OCEANSIDE, CA

### **PROPERTY HIGHLIGHTS | SUITE D**

- Distribution, Warehouse, Manufacturing
- Approx. 14,264 SF
- Office Approx. 1,000 SF
- Fully Sprinklered (.33/3,000)
- 24' Clear Height
- Dock High (3)/Grade Level (1) Loading
- Heavy Power
- Abundant Parking