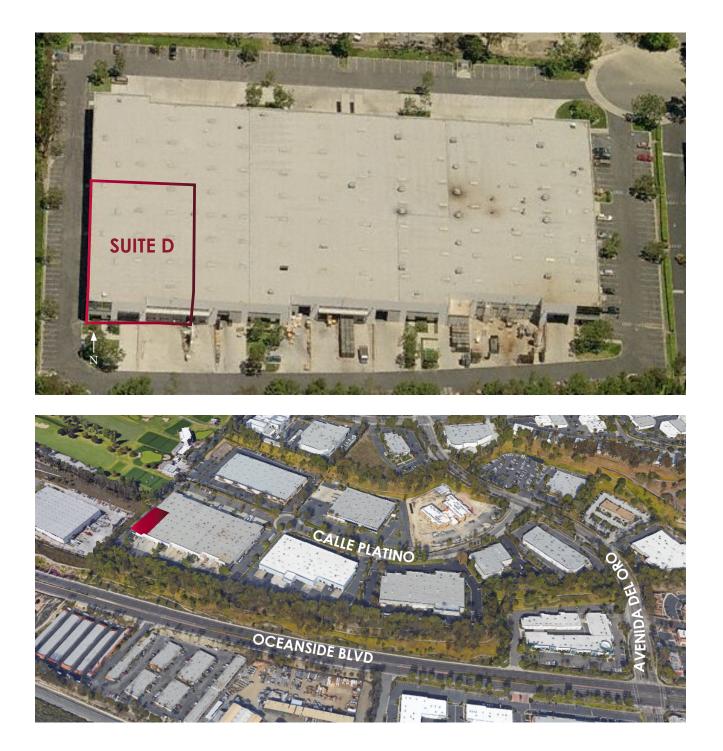

### **PROPERTY HIGHLIGHTS | SUITE D**

- Distribution, Warehouse, Manufacturing
- Approx. 14,264 SF
- Office Approx. 1,000 SF
- Fully Sprinklered (.33/3,000)
- 24' Clear Height
- Dock High (3)/Grade Level (1) Loading
- Heavy Power
- Abundant Parking

# SUITE D 14,264 SF

Tim Moore 760.448-2450 tmoore@lee-assoicates.com CalBRE #00901527

1900 Wright Place, Suite 200, Carlsbad, CA 92008 | T: 760.929.9700 | F: 760.929.9977 | www.lee-associates.com

No warranty or representation is made to the accuracy of the foregoing information. Terms of sale, lease and availability are subject to change or withdrawal without notice. Any of the foregoing information will need to be separately verified by Buyer.