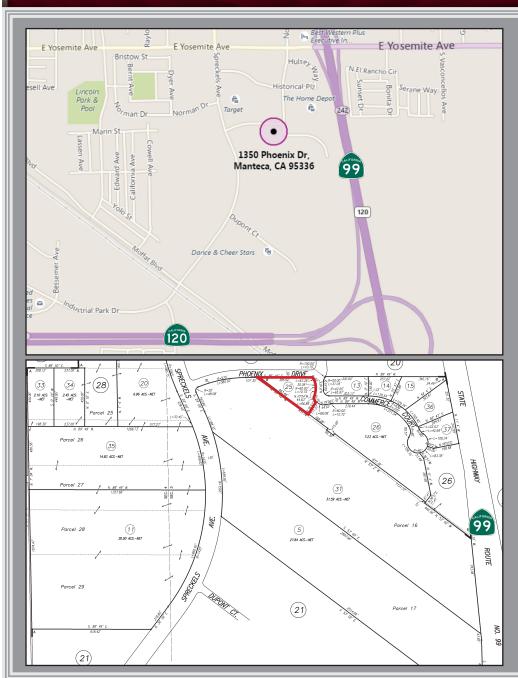

## Spreckels Business Park

1350 Phoenix Drive, Manteca, CA

**Parcel Number: 221-250-25** 

- 1.48± Acre Site
- Zoned: M-2 (Heavy Industrial, City of Manteca)
- Fully improved with all services available:

\* Electric: PG&E

\* Water: City of Manteca

\* Sewer: City of Manteca

\* Storm: City of Manteca

- Excellent access to Hwy 99 and Hwy 120
- Corporate Neighbors include Frito Lay, Ford, Dreyers, Delicato Vineyards, TJ Maxx, Millard Refrigerated Services, and Home Depot