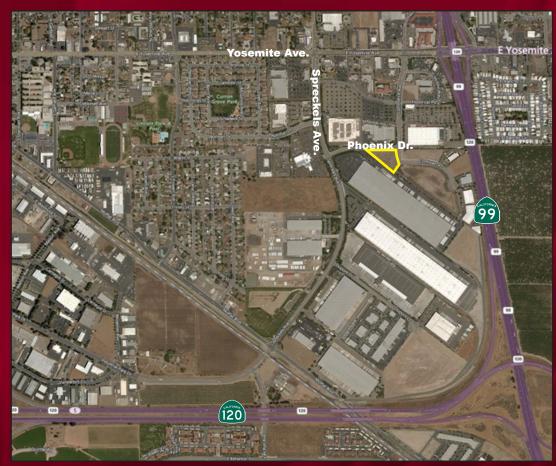

## Spreckels Business Park

1350 Phoenix Drive, Manteca, CA

**Parcel Number: 221-250-25** 

- 1.48± Acre Site
- Zoned: M-2 (Heavy Industrial, City of Manteca)
- Fully improved with all services available:

\* Electric: PG&E

\* Water: City of Manteca

\* Sewer: City of Manteca

\* Storm: City of Manteca

- Excellent access to Hwy 99 and Hwy 120
- Corporate Neighbors include Frito Lay, Ford, Dreyers, Delicato Vineyards, TJ Maxx, Millard Refrigerated Services, and Home Depot